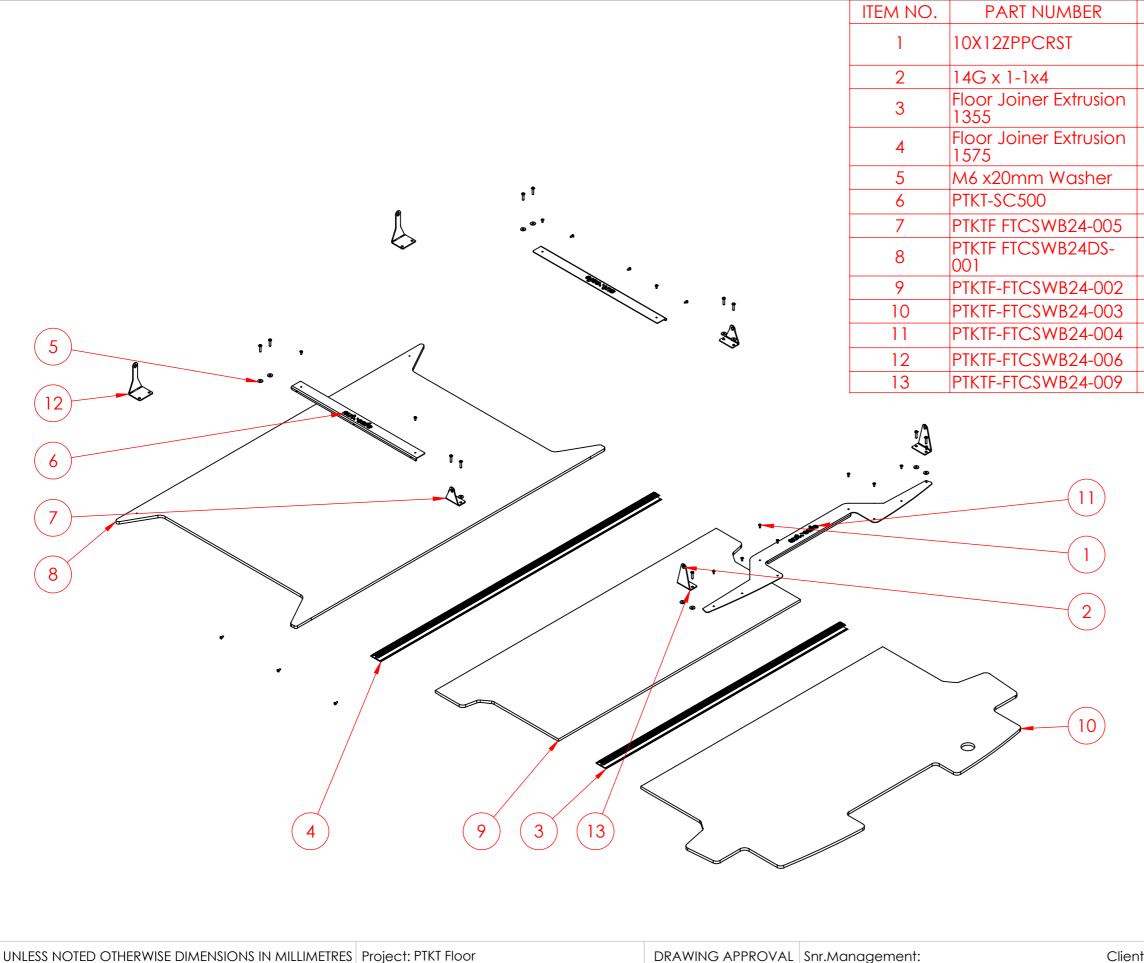

Revision: DRAWING APPROVAL Snr.Management: Client: Status: Approved Thickness: Material: Part No:PTKTF-FTCSWB24DS-KIT Vehicle: Transit Custom SWB 24 DS Finish:Refer Production file Drawn By: JC

**DESCRIPTION** 

10g x 1/2 Zinc Pan Phillips Self

Tapper

Floor Joiner Extrusion 1320

Floor Joiner Extrusion 1320

M6 Washer Small

Step Cap 700 length

Floor Bracket 05

Floor Front

Floor Mid

Floor Rear

Tailgate Bracket

Floor Bracket 06

Floor Bracket 09

QTY.

18

12

12

2

2

2

DO NOT SCALE PROPRIETARY AND CONFIDENTIAL DRAWING IS THE SOLE PROPERTY OF AUTOSAFE, ANY REPRODUCTION IN PART OR AS A WHOLE WITHOUT THE WRITTEN PERMISSION OF AUTOSAFE IS PROHIBITED

Date: 7/11/2024 Print Date: Scale: SCALE:1:25 Sheet Size: A3