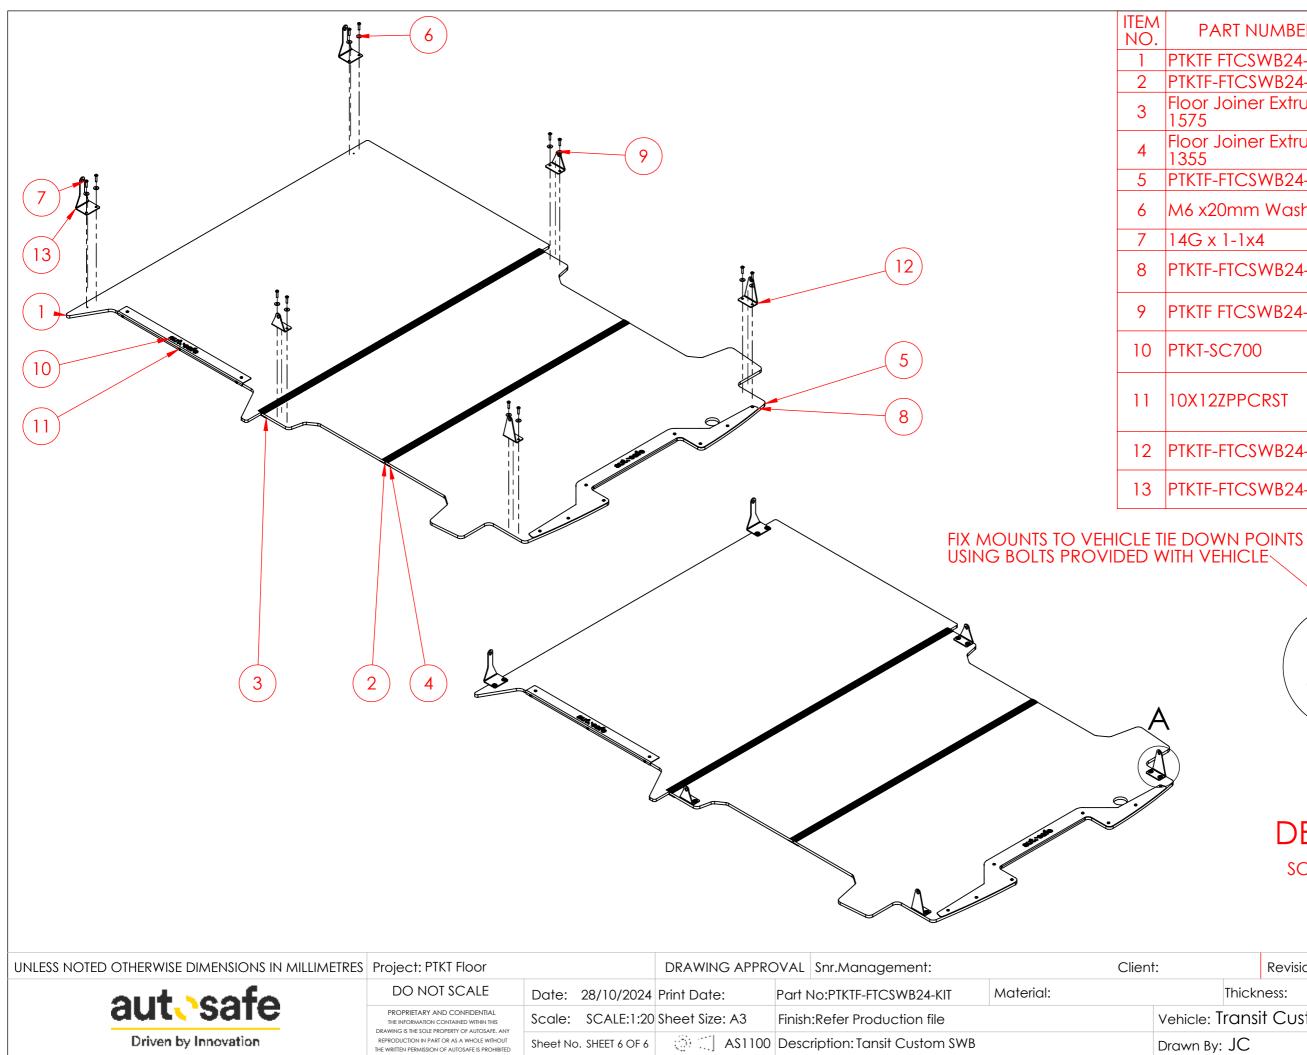

## Vehicle: Transit Custom SWB 24

Drawn By: JC

Sheet No. SHEET 6 OF 6 Sheet No. SHEET 6 OF 6 AS1100 Description: Tansit Custom SWB

Driven by Innovation

| DESCRIPTION                                   | QTY.                                                                                                                                                                                                                                                              |
|-----------------------------------------------|-------------------------------------------------------------------------------------------------------------------------------------------------------------------------------------------------------------------------------------------------------------------|
|                                               |                                                                                                                                                                                                                                                                   |
| Floor Front                                   | 1                                                                                                                                                                                                                                                                 |
| Floor Mid                                     | 1                                                                                                                                                                                                                                                                 |
| Floor Joiner<br>Extrusion 1320                | 1                                                                                                                                                                                                                                                                 |
| Floor Joiner<br>Extrusion 1320                | 1                                                                                                                                                                                                                                                                 |
| Floor Rear                                    | 1                                                                                                                                                                                                                                                                 |
| M6 Washer<br>Small                            | 12                                                                                                                                                                                                                                                                |
|                                               | 12                                                                                                                                                                                                                                                                |
| Tailgate<br>Bracket                           | 1                                                                                                                                                                                                                                                                 |
| Floor Bracket<br>05                           | 2                                                                                                                                                                                                                                                                 |
| Step Cap 700<br>length                        | 1                                                                                                                                                                                                                                                                 |
| 10g x 1/2 Zinc<br>Pan Phillips<br>Self Tapper | 13                                                                                                                                                                                                                                                                |
| Floor Bracket<br>09                           | 2                                                                                                                                                                                                                                                                 |
| Floor Bracket                                 | 2                                                                                                                                                                                                                                                                 |
|                                               | Floor Mid<br>Floor Joiner<br>Extrusion 1320<br>Floor Joiner<br>Extrusion 1320<br>Floor Rear<br>M6 Washer<br>Small<br>Tailgate<br>Bracket<br>Floor Bracket<br>05<br>Step Cap 700<br>length<br>10g x 1/2 Zinc<br>Pan Phillips<br>Self Tapper<br>Floor Bracket<br>09 |