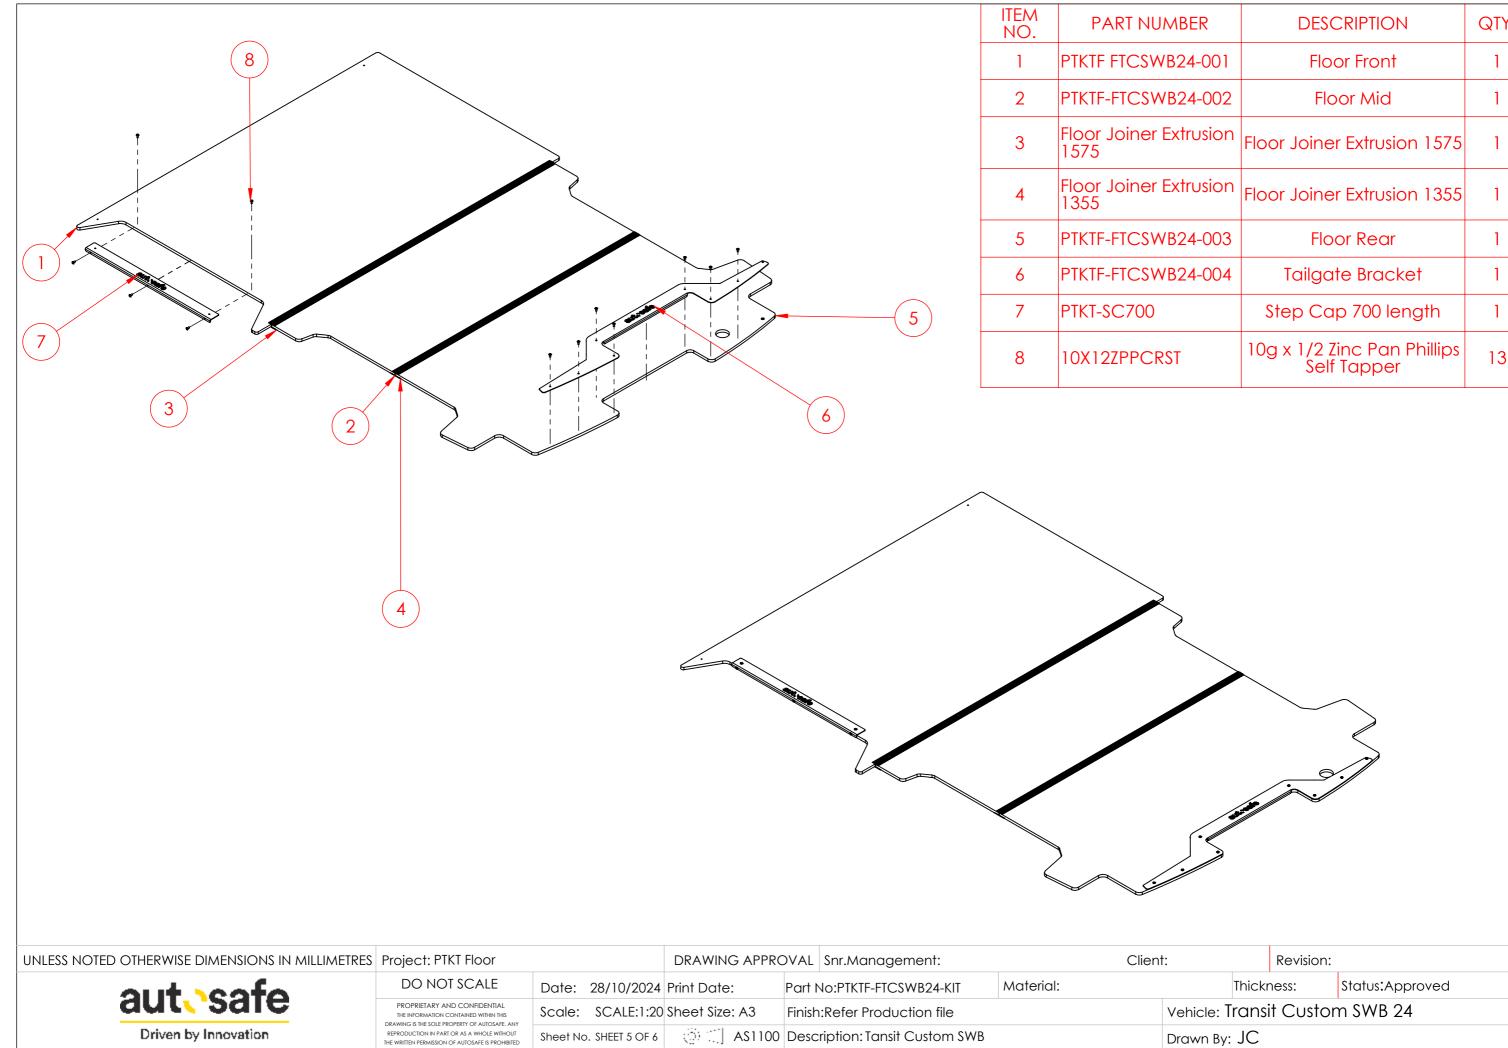

Sheet No. SHEET 5 OF 6 AS1100 Description: Tansit Custom SWB

Driven by Innovation

| IBER     | DESCRIPTION                                | QTY. |
|----------|--------------------------------------------|------|
| 24-001   | Floor Front                                | 1    |
| 24-002   | Floor Mid                                  | 1    |
| ktrusion | Floor Joiner Extrusion 1575                | 1    |
| ktrusion | Floor Joiner Extrusion 1355                | 1    |
| 24-003   | Floor Rear                                 | 1    |
| 24-004   | Tailgate Bracket                           | 1    |
|          | Step Cap 700 length                        | 1    |
| Т        | 10g x 1/2 Zinc Pan Phillips<br>Self Tapper | 13   |
|          |                                            |      |