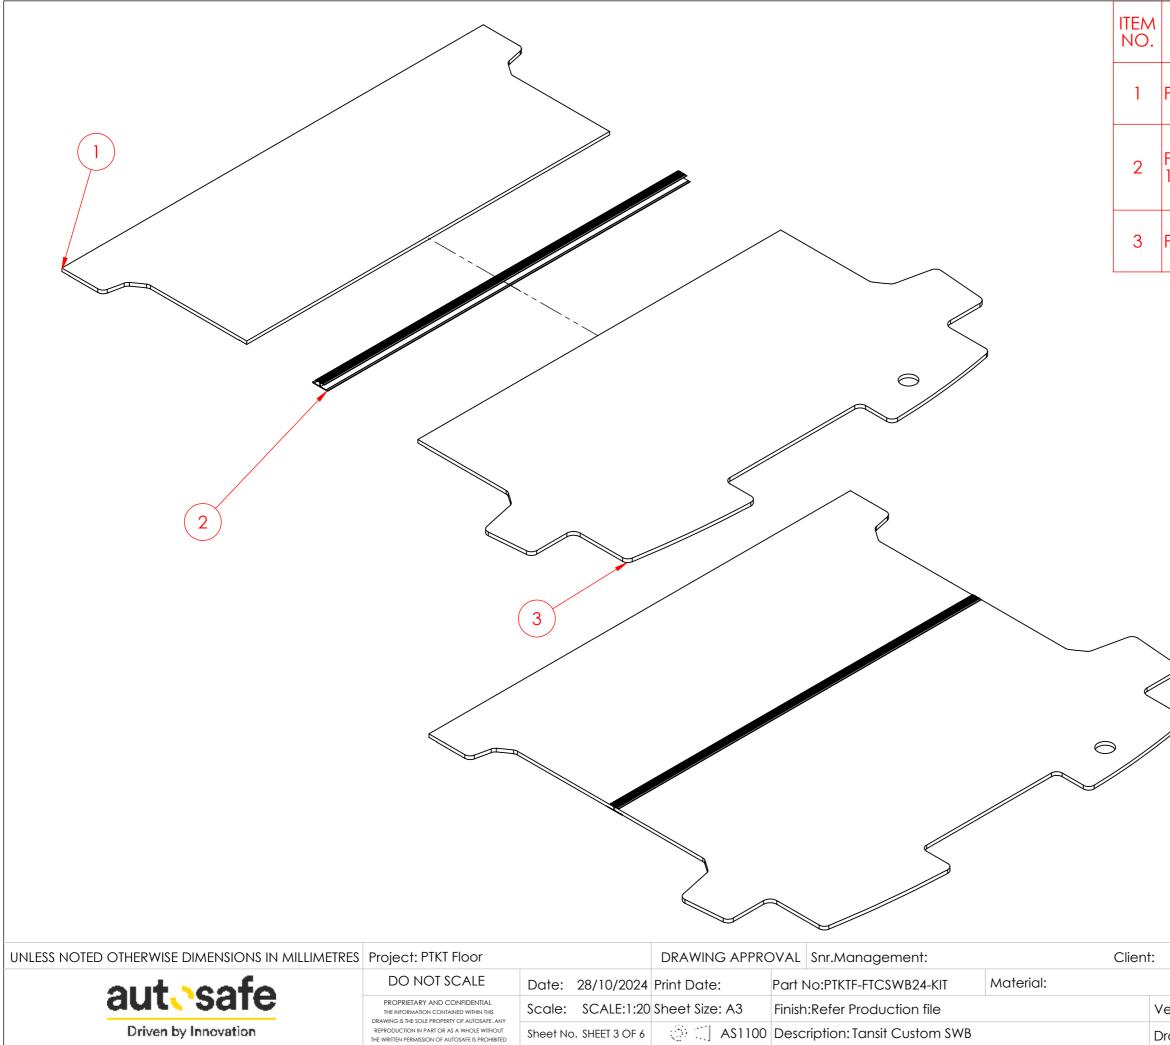

| PART NUMBER                    | DESCRIPTION                    | QTY. |
|--------------------------------|--------------------------------|------|
| PTKTF-FTCSWB24-002             | Floor Mid                      | 1    |
| Floor Joiner Extrusion<br>1355 | Floor Joiner<br>Extrusion 1355 | 1    |
| PTKTF-FTCSWB24-003             | Floor Rear                     | 1    |
|                                |                                |      |