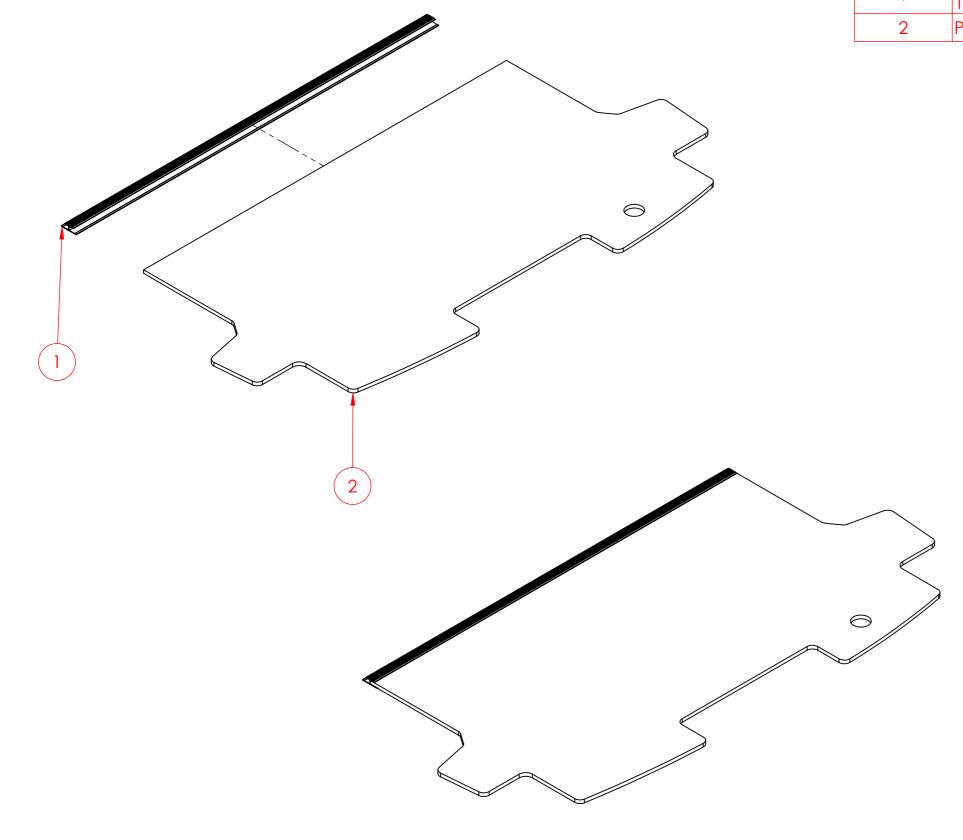

| ITEM NO. | PART NUMBER                 |  |
|----------|-----------------------------|--|
| 1        | Floor Joiner Extrusion 1355 |  |
| 2        | PTKTF-FTCSWB24-003          |  |

|           | UNLESS NOTED OTHERWISE DIMENSIONS IN MILLIMETRES | Project: PTKT Floor                                                                                                    |                        | DRAWING APPRO  | OVAL Snr.Management:           | (         | Client: |
|-----------|--------------------------------------------------|------------------------------------------------------------------------------------------------------------------------|------------------------|----------------|--------------------------------|-----------|---------|
| out soofo | autssafe                                         | DO NOT SCALE                                                                                                           | Date: 28/10/2024       | Print Date:    | Part No:PTKTF-FTCSWB24-KIT     | Material: |         |
|           | aul                                              | PROPRIETARY AND CONFIDENTIAL<br>THE INFORMATION CONTAINED WITHIN THIS<br>DRAWING IS THE SOLE PROPERTY OF AUTOSAFE. ANY | Scale: SCALE:1:20      | Sheet Size: A3 | Finish:Refer Production file   |           | Veh     |
|           | Driven by Innovation                             |                                                                                                                        | Sheet No. SHEET 2 OF 6 | ्रे 🗍 AS1100   | Description: Tansit Custom SWB |           | Drav    |

| DESCRIPTION                 | QTY. |
|-----------------------------|------|
| Floor Joiner Extrusion 1355 | 1    |
| Floor Rear                  | 1    |
|                             |      |

|           |        | Revision: |                 |
|-----------|--------|-----------|-----------------|
|           | Thickr | ness:     | Status:Approved |
| ehicle: T | ransi  | t Custor  | n SWB 24        |
| rawn By:  | JC     |           |                 |