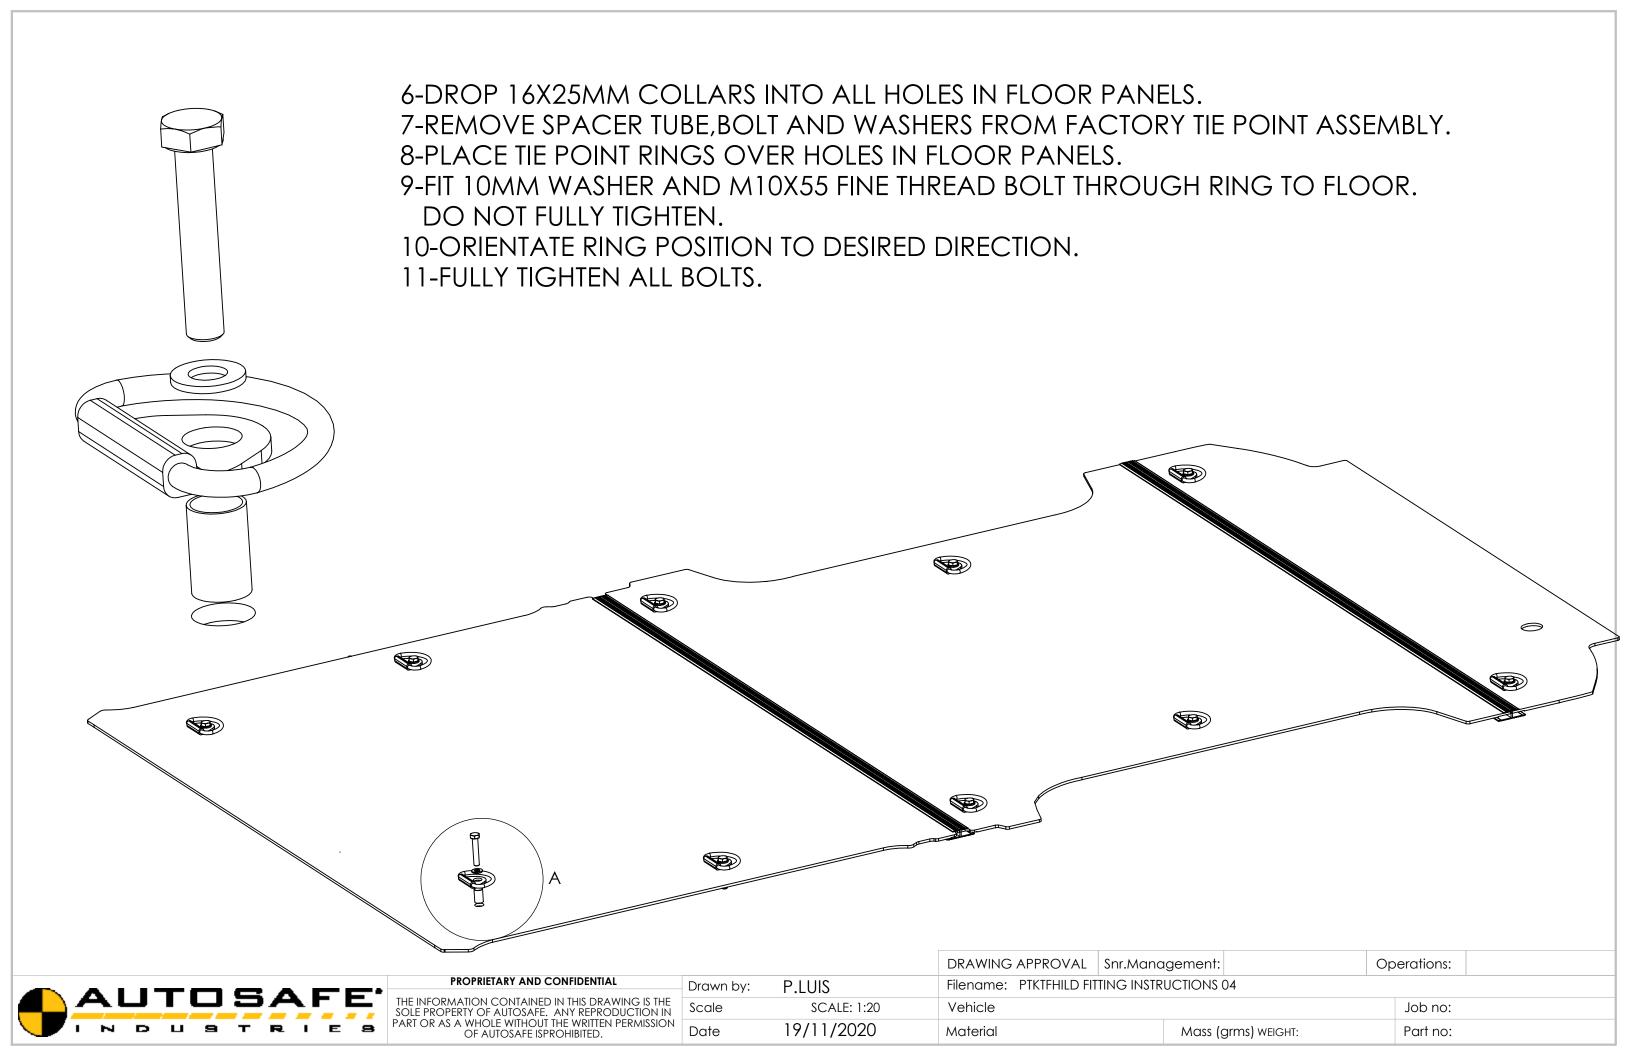

4-FIT FRONT PANEL INTO POSTION. 5-FIT REAR PANEL INTO POSITION.

THE INFORMATION CONTAINED IN THIS DRAWI SOLE PROPERTY OF AUTOSAFE. ANY REPRODU PART OR AS A WHOLE WITHOUT THE WRITTEN PE OF AUTOSAFE ISPROHIBITED.