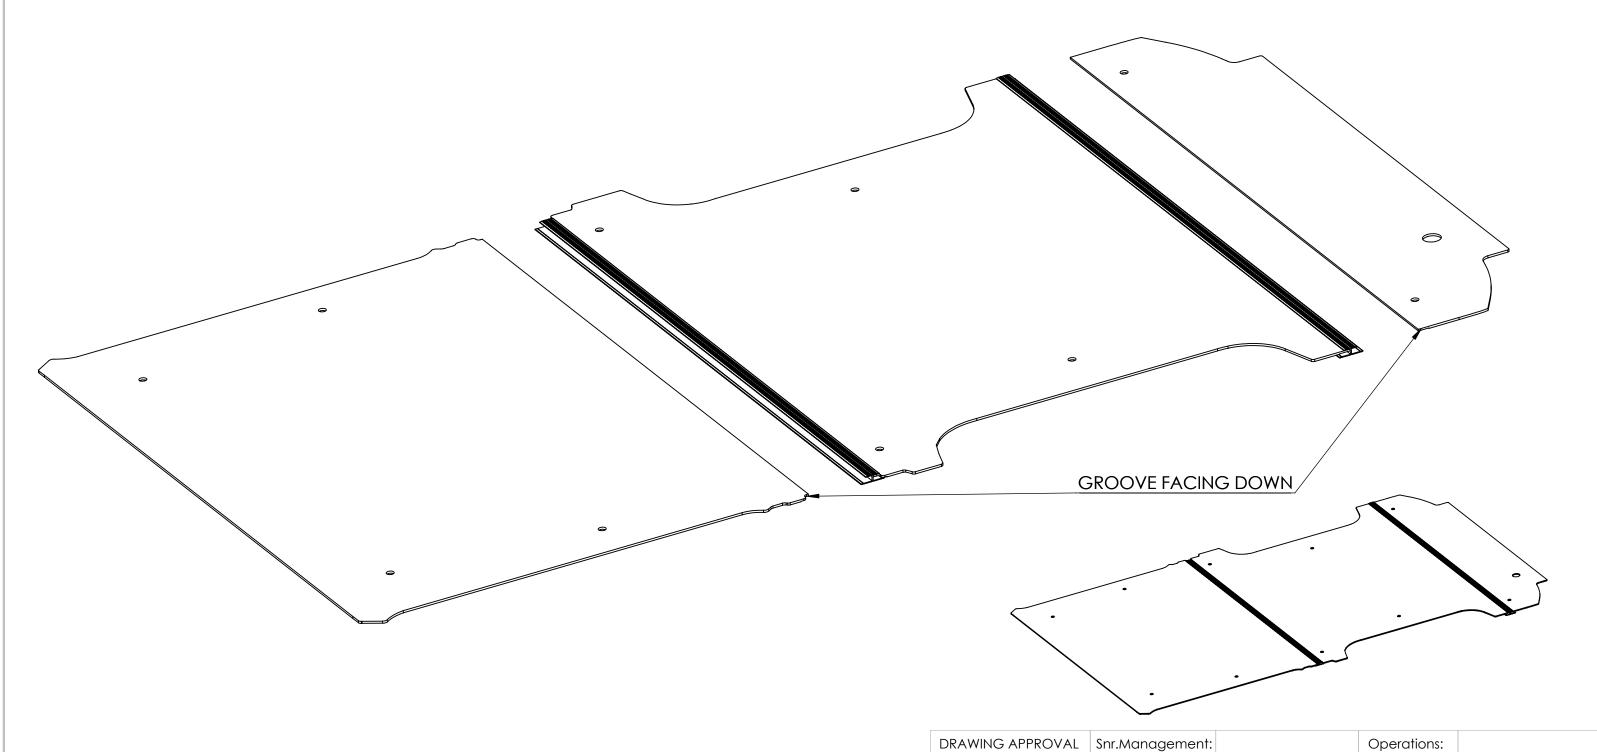

4-FIT FRONT PANEL INTO POSTION. 5-FIT REAR PANEL INTO POSITION.

THE INFORMATION CONTAINED IN THIS DRAWI SOLE PROPERTY OF AUTOSAFE. ANY REPRODU PART OR AS A WHOLE WITHOUT THE WRITTEN PE OF AUTOSAFE ISPROHIBITED.

| PROPRIETARY AND CONFIDENTIAL                                                   | Draw |  |  |  |
|--------------------------------------------------------------------------------|------|--|--|--|
|                                                                                |      |  |  |  |
| MATION CONTAINED IN THIS DRAWING IS THE PERTY OF AUTOSAFE. ANY REPRODUCTION IN | Scal |  |  |  |
| S A WHOLE WITHOUT THE WRITTEN PERMISSION OF AUTOSAFE ISPROHIBITED.             | Date |  |  |  |

P.LUIS wn by: SCALE: 1:20 19/11/2020

Filename: PTKTFHILD FITTING INSTRUCTIONS 03 Vehicle HYUNDAI ILOAD

Material

Job no: Mass (grms) WEIGHT: Part no: