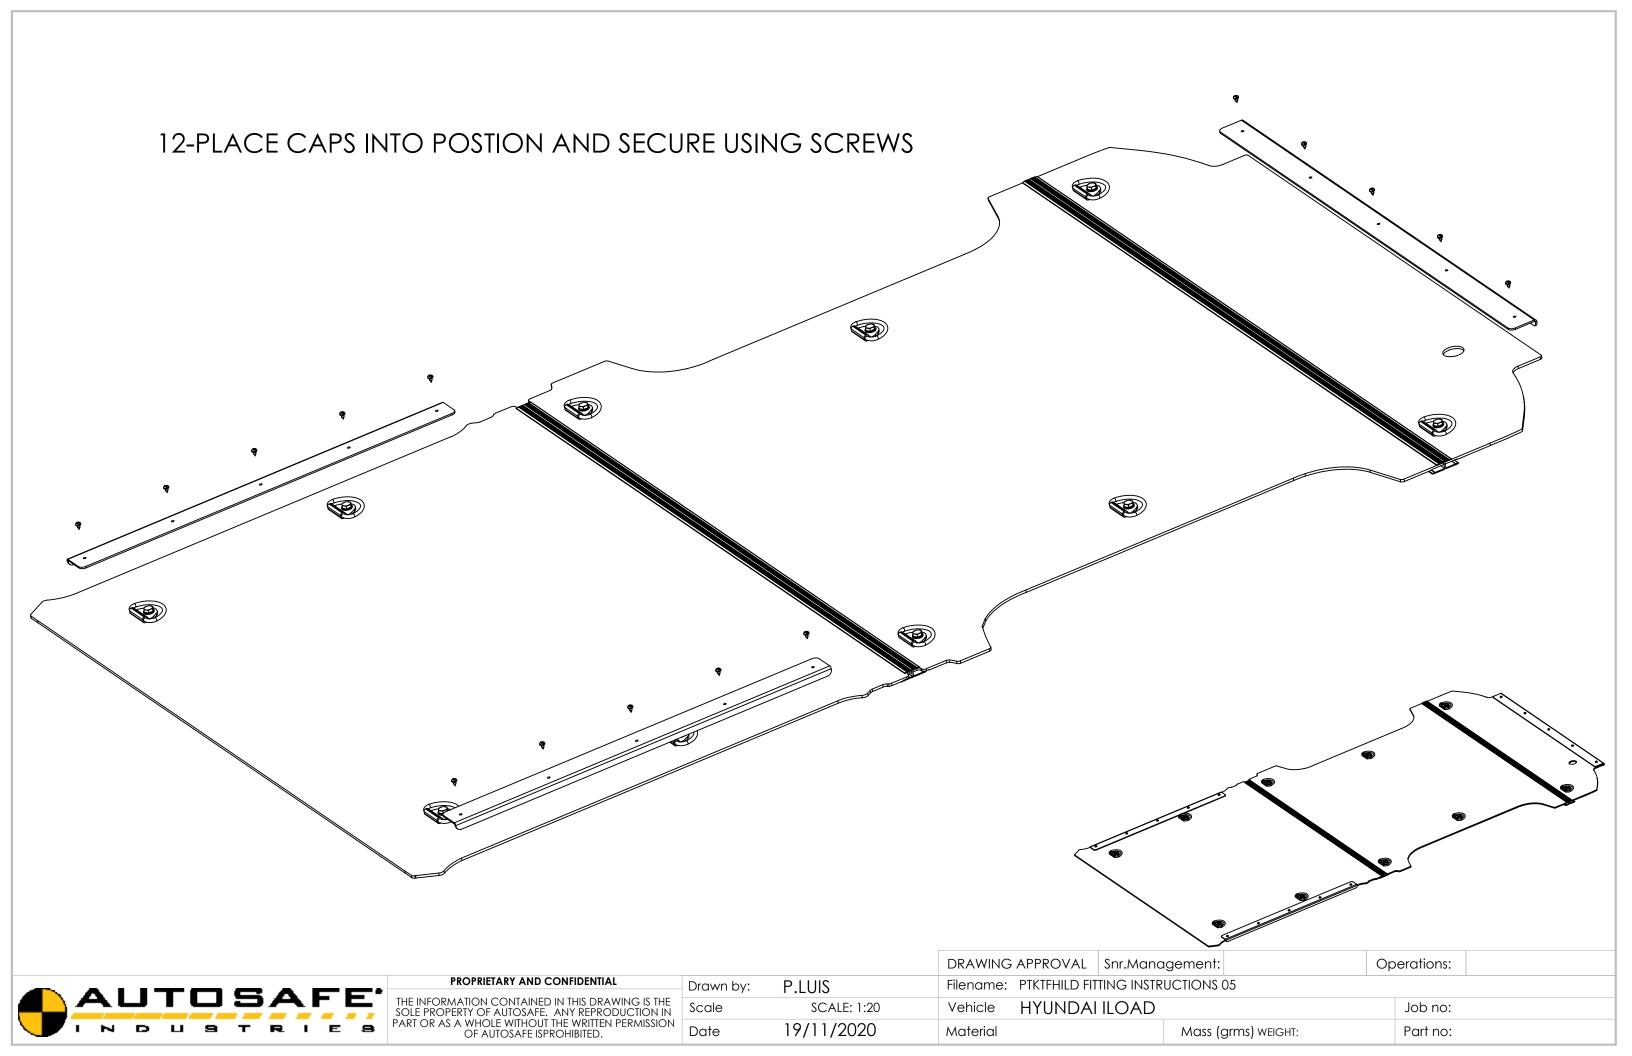

4-FIT FRONT PANEL INTO POSTION. 5-FIT REAR PANEL INTO POSITION.

THE INFORMATION CONTAINED IN THIS DRAWI SOLE PROPERTY OF AUTOSAFE. ANY REPRODU PART OR AS A WHOLE WITHOUT THE WRITTEN PE OF AUTOSAFE ISPROHIBITED.