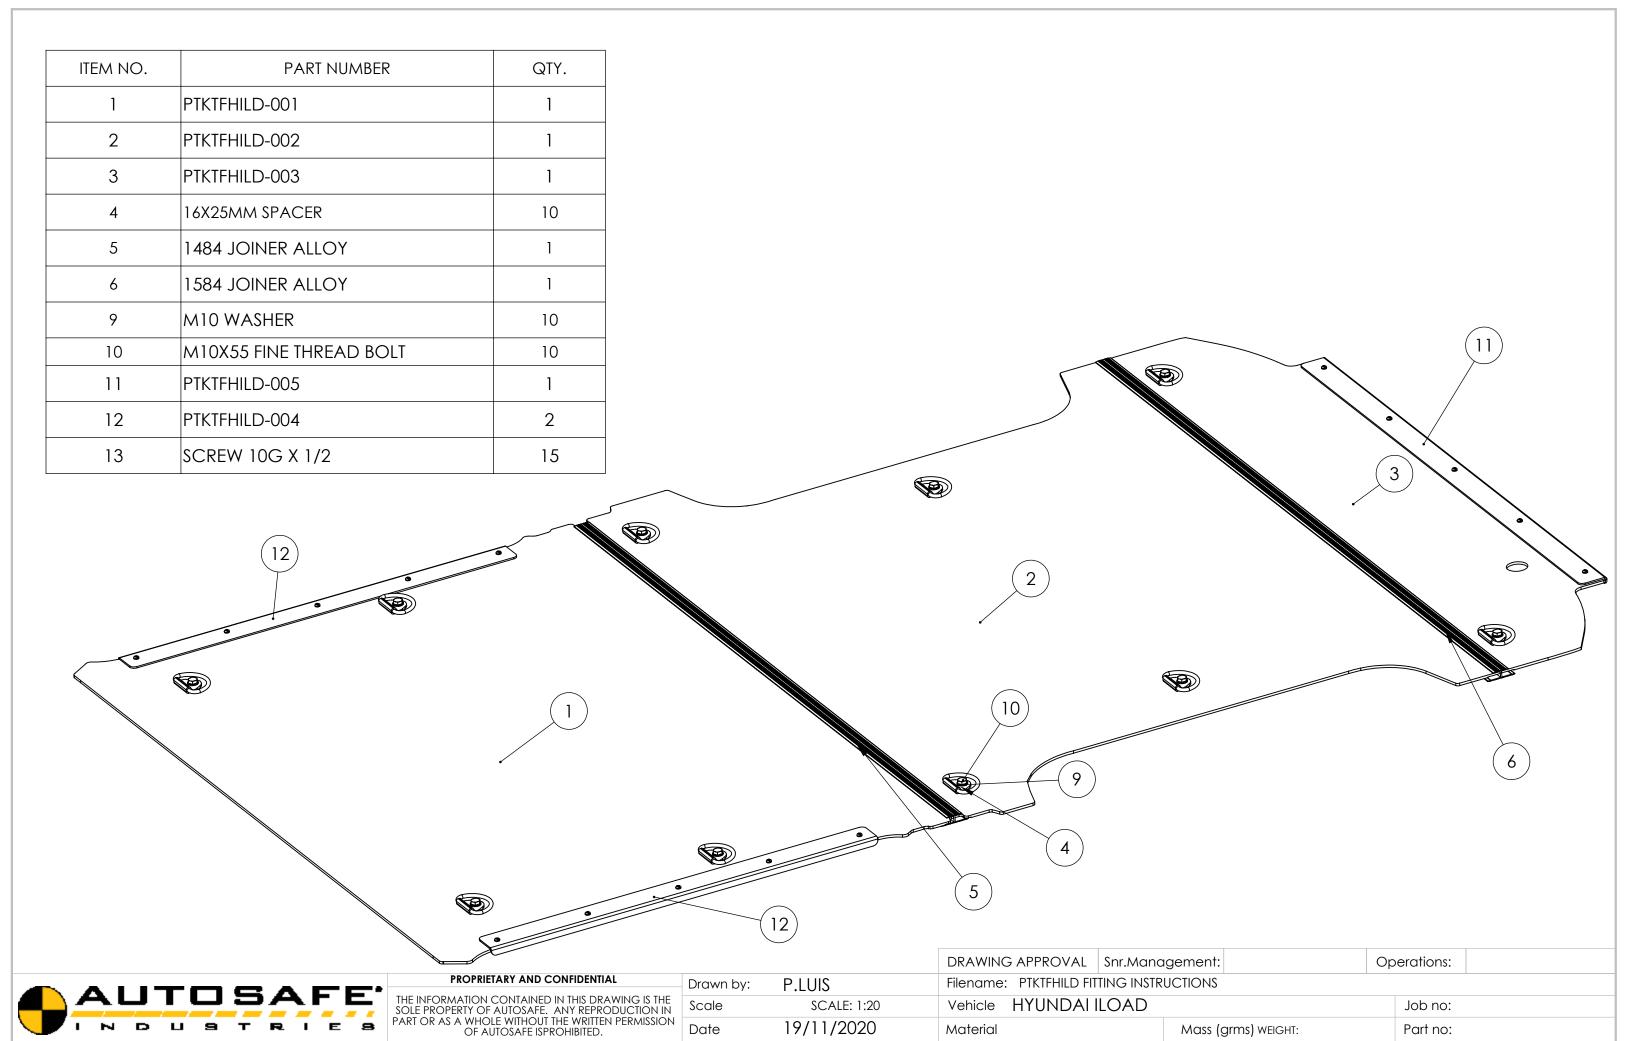

## 1-REMOVE FACTORY TIE DOWNS FROM VEHICLE CARGO AREA

| PROPRIETARY AND CONFIDENTIAL                                                                    |      |  |  |
|-------------------------------------------------------------------------------------------------|------|--|--|
| THE INFORMATION CONTAINED IN THIS DRAWING IS THE SOLE PROPERTY OF AUTOSAFE. ANY REPRODUCTION IN | Scal |  |  |
| PART OR AS A WHOLE WITHOUT THE WRITTEN PERMISSION OF AUTOSAFE ISPROHIBITED.                     | Date |  |  |