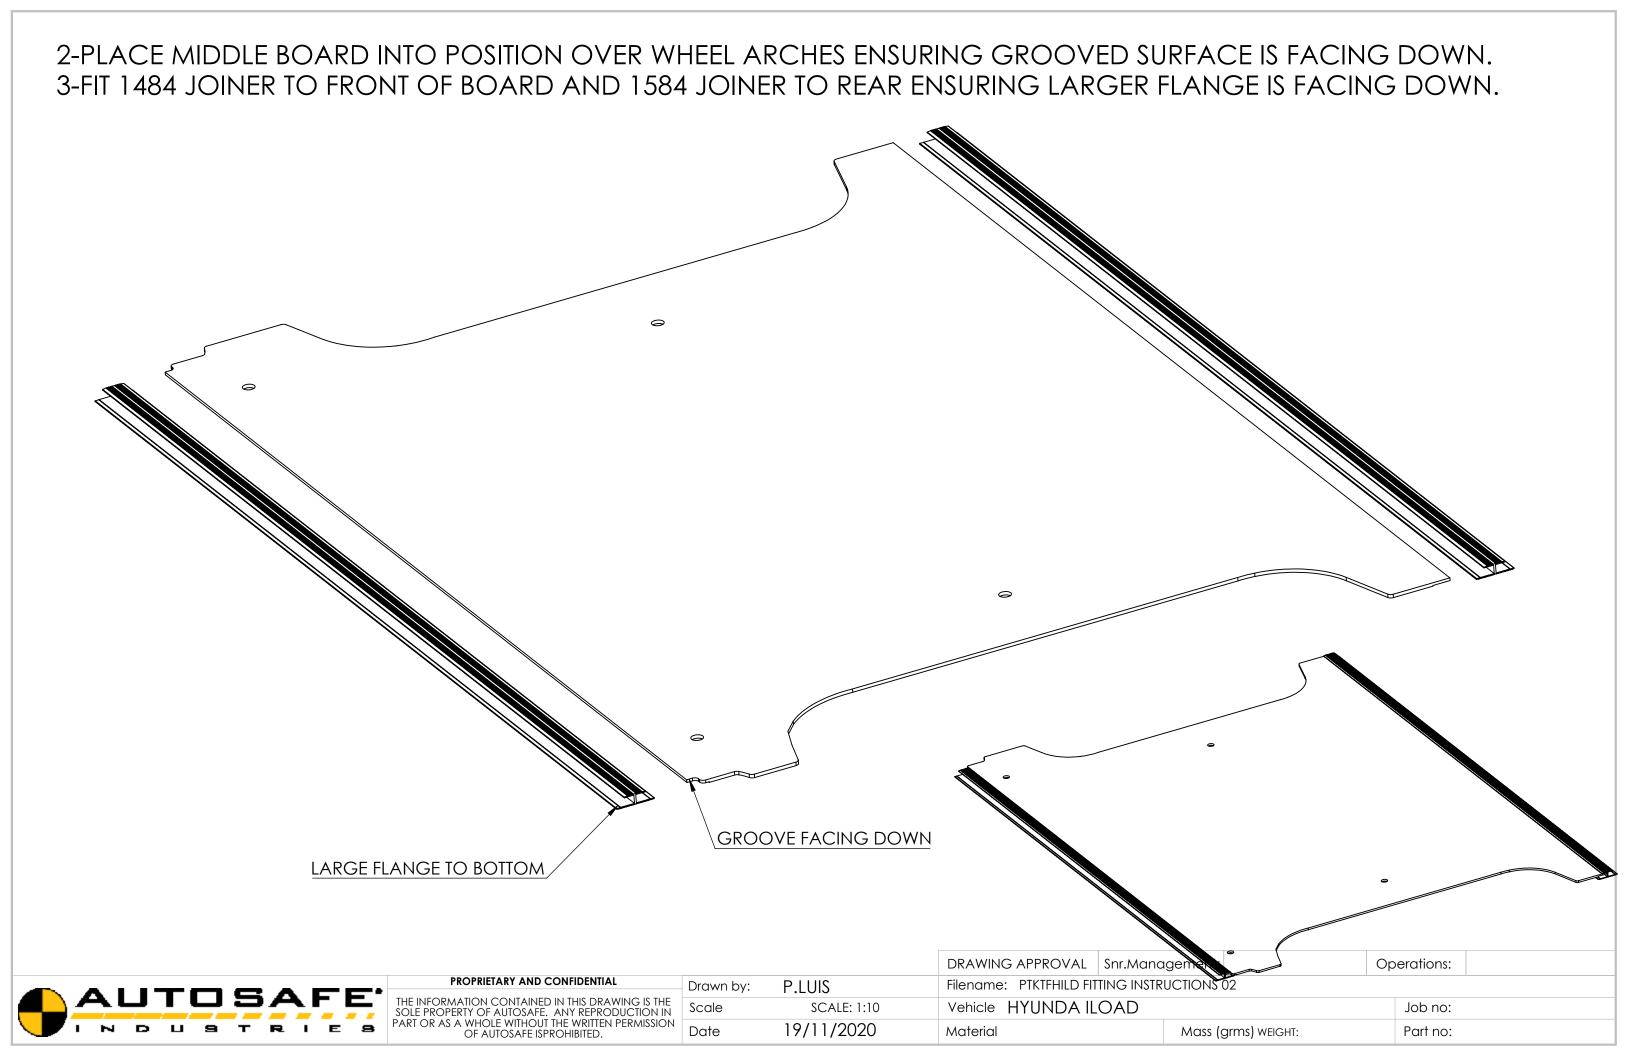

4-FIT FRONT PANEL INTO POSTION. 5-FIT REAR PANEL INTO POSITION.

THE INFORMATION CONTAINED IN THIS DRAWI SOLE PROPERTY OF AUTOSAFE. ANY REPRODU PART OR AS A WHOLE WITHOUT THE WRITTEN PE OF AUTOSAFE ISPROHIBITED.

| PROPRIETARY AND CONFIDENTIAL                                                   | Draw |  |  |  |
|--------------------------------------------------------------------------------|------|--|--|--|
|                                                                                |      |  |  |  |
| MATION CONTAINED IN THIS DRAWING IS THE PERTY OF AUTOSAFE. ANY REPRODUCTION IN | Scal |  |  |  |
| S A WHOLE WITHOUT THE WRITTEN PERMISSION OF AUTOSAFE ISPROHIBITED.             | Date |  |  |  |