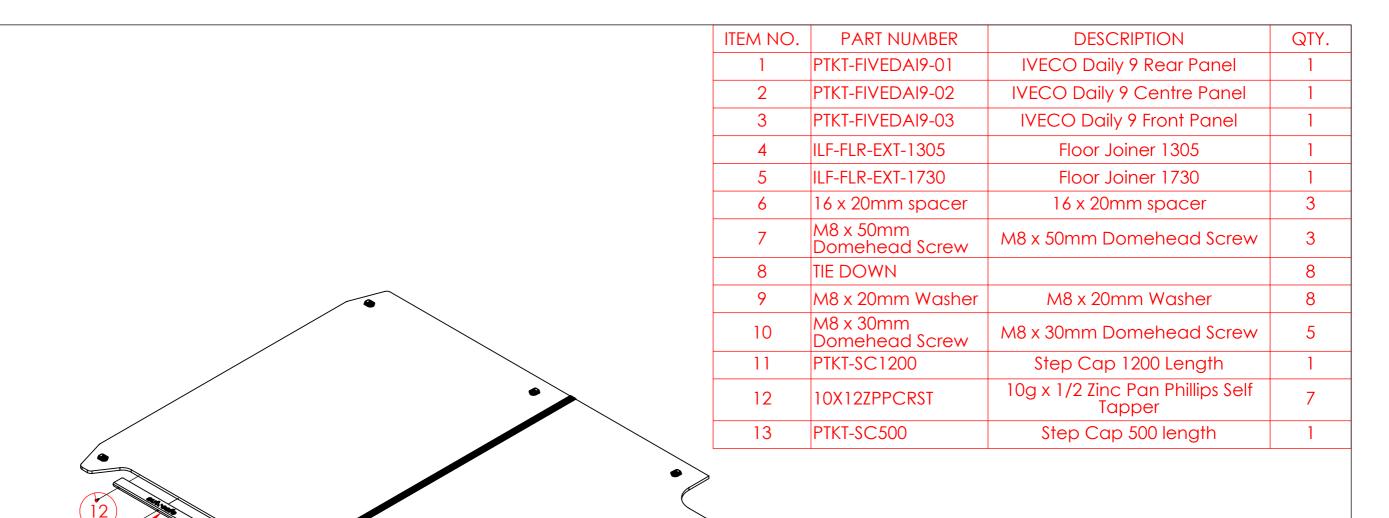

| UNLESS NOTED OTHERWISE DIMENSIONS IN MILLIMETRES Project: PTKT Floor |                                                                                                                                           |                        | DRAWING APPROVAL Snr.Management: |                                 | Clie      | Client:      |                        | Revision:       |  |
|----------------------------------------------------------------------|-------------------------------------------------------------------------------------------------------------------------------------------|------------------------|----------------------------------|---------------------------------|-----------|--------------|------------------------|-----------------|--|
| out scoto                                                            | DO NOT SCALE                                                                                                                              | Date: 4/11/2024        | Print Date:                      | Part No:PTKT-FIVEDAI9-KIT       | Material: | Thic         | kness:                 | Status:Approved |  |
| aut sate                                                             | PROPRIETARY AND CONFIDENTIAL THE INFORMATION CONTAINED WITHIN THIS                                                                        | Scale: SCALE:1:25      | Sheet Size: A3                   | Finish:                         | h:        |              | Vehicle: Iveco Daily 9 |                 |  |
| Driven by Innovation                                                 | DRAWING IS THE SOLE PROPERTY OF AUTOSAFE, ANY REPRODUCTION IN PART OR AS A WHOLE WITHOUT THE WIRITED DEPARTS ON OF AUTOSAFE IS DROUBLING. | Sheet No. SHEET 4 OF 4 | (a) ( ] AS1100                   | Description: Iveco Daily 9 Floo | oring     | Drawn By: JC |                        |                 |  |