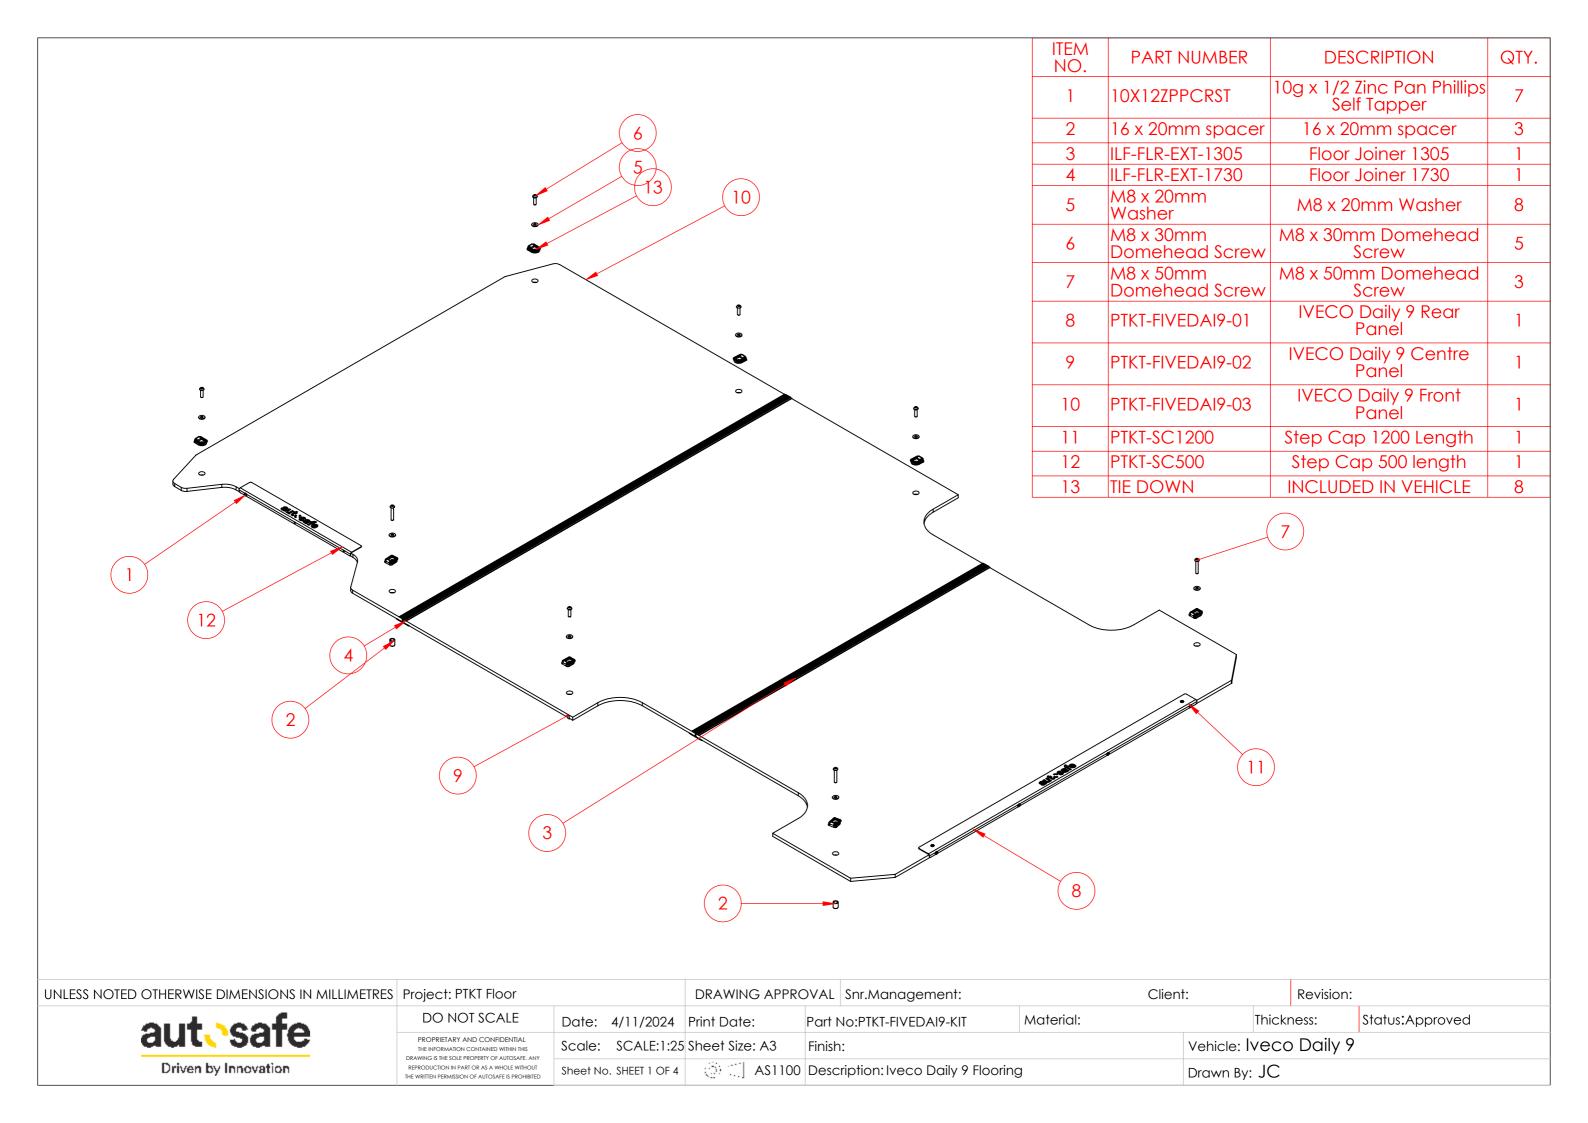

## PRIOR TO INSTALLATION REMOVE ALL FACTORY TIE DOWN POINTS IN FLOOR

| ITEM NO. | PART NUMBER      | DESCRIPTION                | QTY. |
|----------|------------------|----------------------------|------|
| 1        | PTKT-FIVEDAI9-01 | IVECO Daily 9 Rear Panel   | 1    |
| 2        | PTKT-FIVEDAI9-02 | IVECO Daily 9 Centre Panel | 1    |
| 3        | ILF-FLR-EXT-1305 | Floor Joiner 1305          | 1    |

## STAGE 1

| ITEM<br>NO. | PART NUMBER      | DESCRIPTION              | QTY. |
|-------------|------------------|--------------------------|------|
| 1           | PTKT-FIVEDAI9-01 | IVECO Daily 9 Rear Panel | 1    |
| 2           | ILF-FLR-EXT-1305 | Floor Joiner 1305        | 1    |

STAGE 2

UNLESS NOTED OTHERWISE DIMENSIONS IN MILLIMETRES Project: PTKT Floor DRAWING APPROVAL Snr.Management: Client: Revision: Status:Approved DO NOT SCALE Material: Thickness: Date: 4/11/2024 Print Date: Part No:PTKT-FIVEDAI9-KIT aut safe Vehicle: Iveco Daily 9 Scale: SCALE:1:25 Sheet Size: A3 Finish: DRAWING IS THE SOLE PROPERTY OF AUTOSAFE. ANY Driven by Innovation Sheet No. SHEET 2 OF 4 AS1100 Description: Iveco Daily 9 Flooring Drawn By: JC