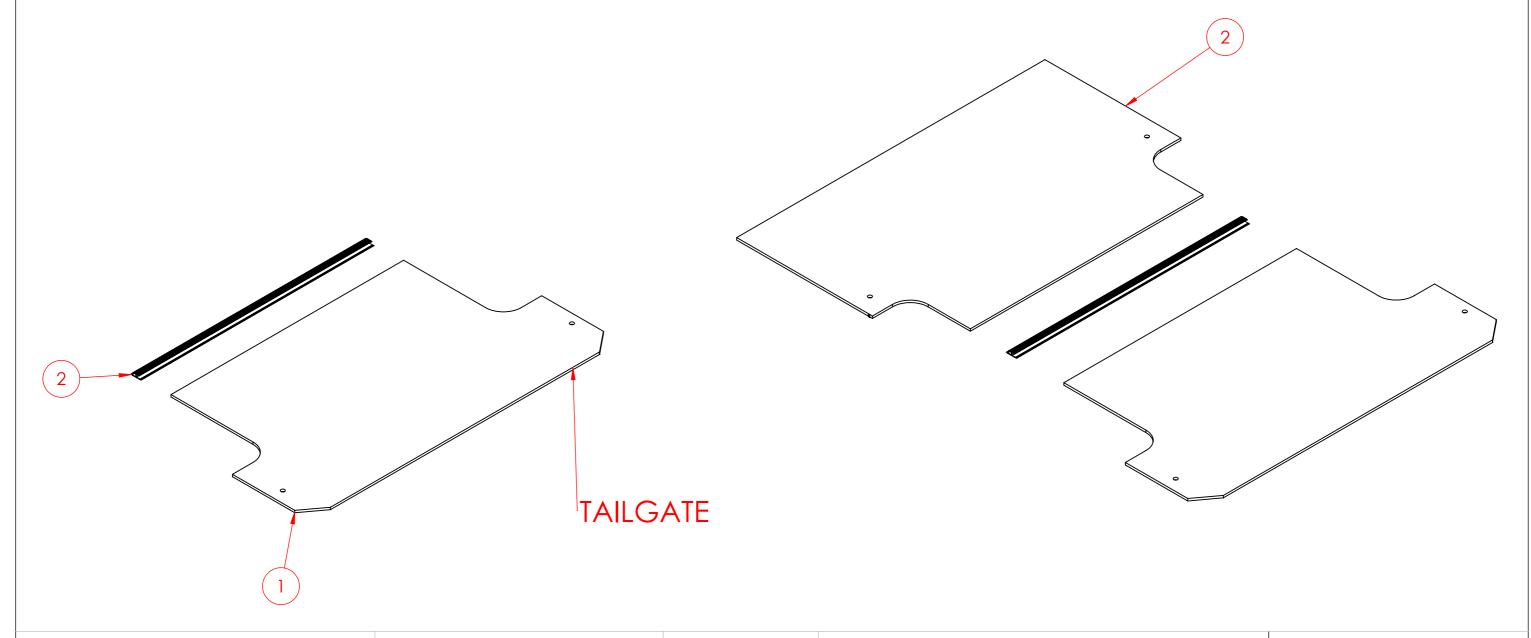

STAGE 2

UNLESS NOTED OTHERWISE DIMENSIONS IN MILLIMETRES Project: PTKT Floor DRAWING APPROVAL Snr.Management: Client: Revision: Status:Approved DO NOT SCALE Material: Thickness: Date: 4/11/2024 Print Date: Part No:PTKT-FIVEDAI9-KIT aut safe Vehicle: Iveco Daily 9 Scale: SCALE:1:25 Sheet Size: A3 Finish: DRAWING IS THE SOLE PROPERTY OF AUTOSAFE. ANY Driven by Innovation Sheet No. SHEET 2 OF 4 AS1100 Description: Iveco Daily 9 Flooring Drawn By: JC