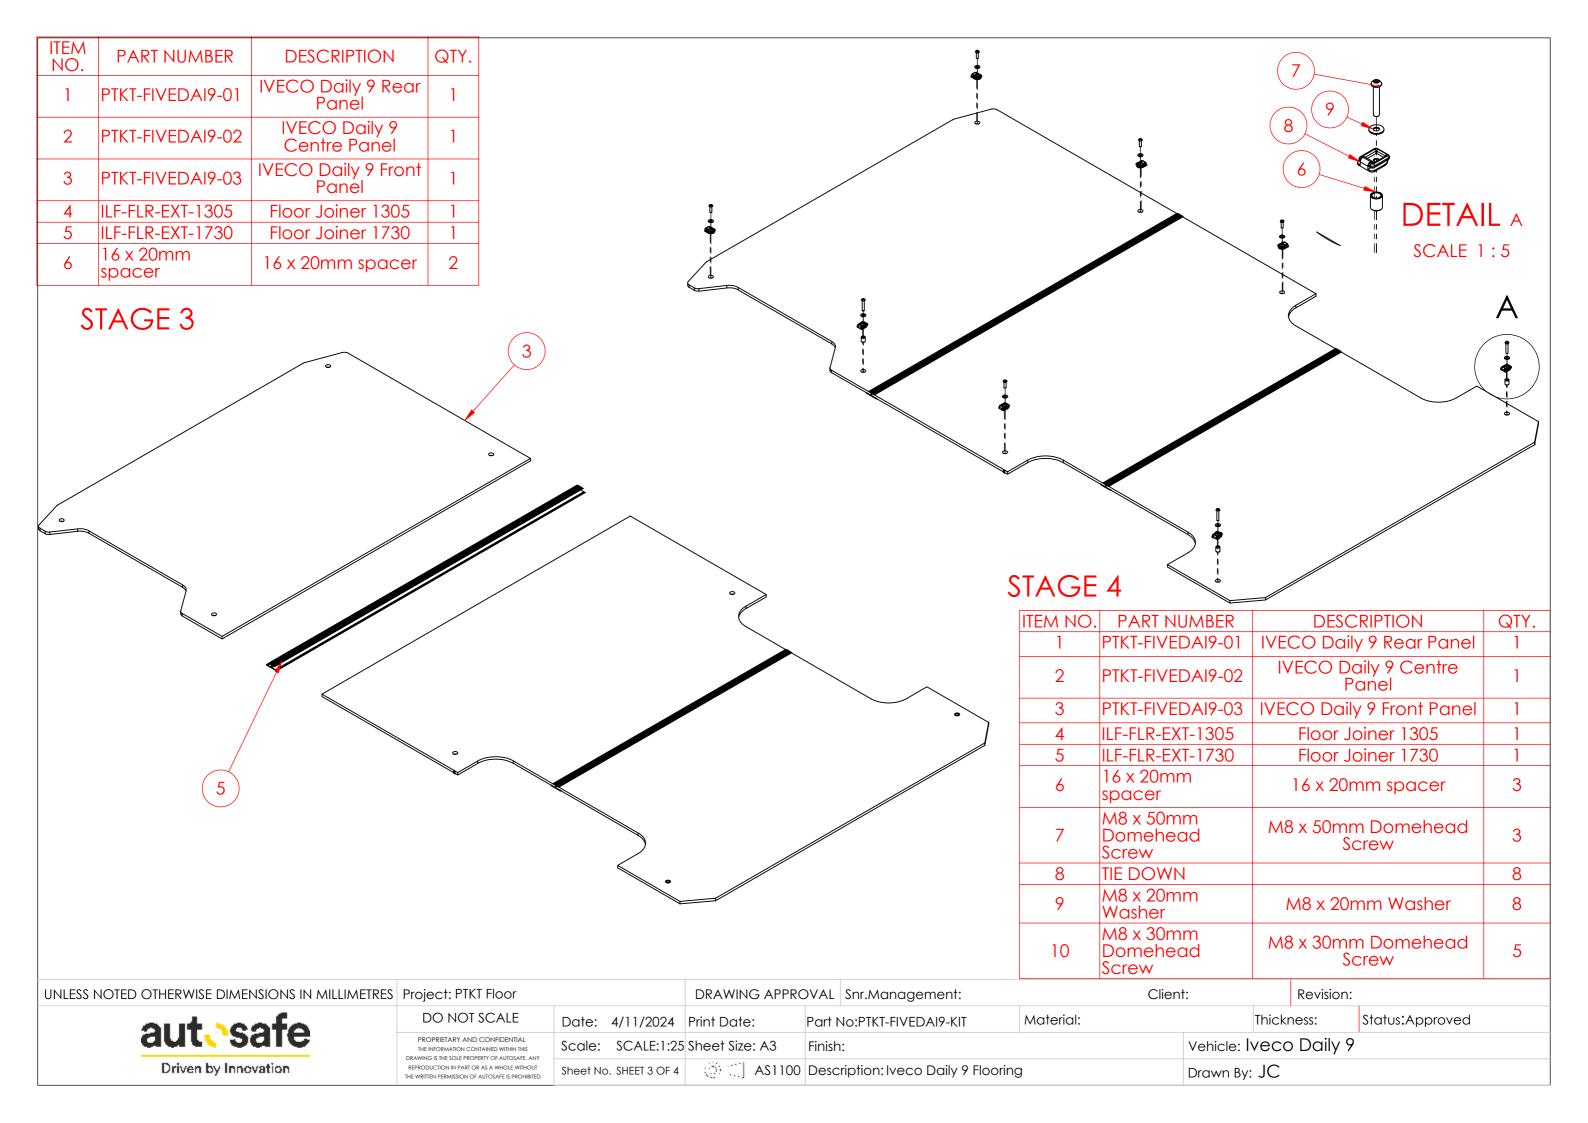

STAGE 2

UNLESS NOTED OTHERWISE DIMENSIONS IN MILLIMETRES Project: PTKT Floor DRAWING APPROVAL Snr.Management: Client: Revision: Status:Approved DO NOT SCALE Material: Thickness: Date: 4/11/2024 Print Date: Part No:PTKT-FIVEDAI9-KIT aut safe Vehicle: Iveco Daily 9 Scale: SCALE:1:25 Sheet Size: A3 Finish: DRAWING IS THE SOLE PROPERTY OF AUTOSAFE. ANY Driven by Innovation Sheet No. SHEET 2 OF 4 AS1100 Description: Iveco Daily 9 Flooring Drawn By: JC

| UNLESS NOTED OTHERWISE DIMENSIONS IN MILLIMETRES Project: PTKT Floor |                                                                                                                                           |                        | DRAWING APPROVAL Snr.Management: |                                 | Clie      | Client:      |                        | Revision:       |  |
|----------------------------------------------------------------------|-------------------------------------------------------------------------------------------------------------------------------------------|------------------------|----------------------------------|---------------------------------|-----------|--------------|------------------------|-----------------|--|
| out scoto                                                            | DO NOT SCALE                                                                                                                              | Date: 4/11/2024        | Print Date:                      | Part No:PTKT-FIVEDAI9-KIT       | Material: | Thic         | kness:                 | Status:Approved |  |
| aut sate                                                             | PROPRIETARY AND CONFIDENTIAL THE INFORMATION CONTAINED WITHIN THIS                                                                        | Scale: SCALE:1:25      | Sheet Size: A3                   | Finish:                         | h:        |              | Vehicle: Iveco Daily 9 |                 |  |
| Driven by Innovation                                                 | DRAWING IS THE SOLE PROPERTY OF AUTOSAFE, ANY REPRODUCTION IN PART OR AS A WHOLE WITHOUT THE WIRITED DEPARTS ON OF AUTOSAFE IS DROUBLING. | Sheet No. SHEET 4 OF 4 | (a) ( ] AS1100                   | Description: Iveco Daily 9 Floo | oring     | Drawn By: JC |                        |                 |  |