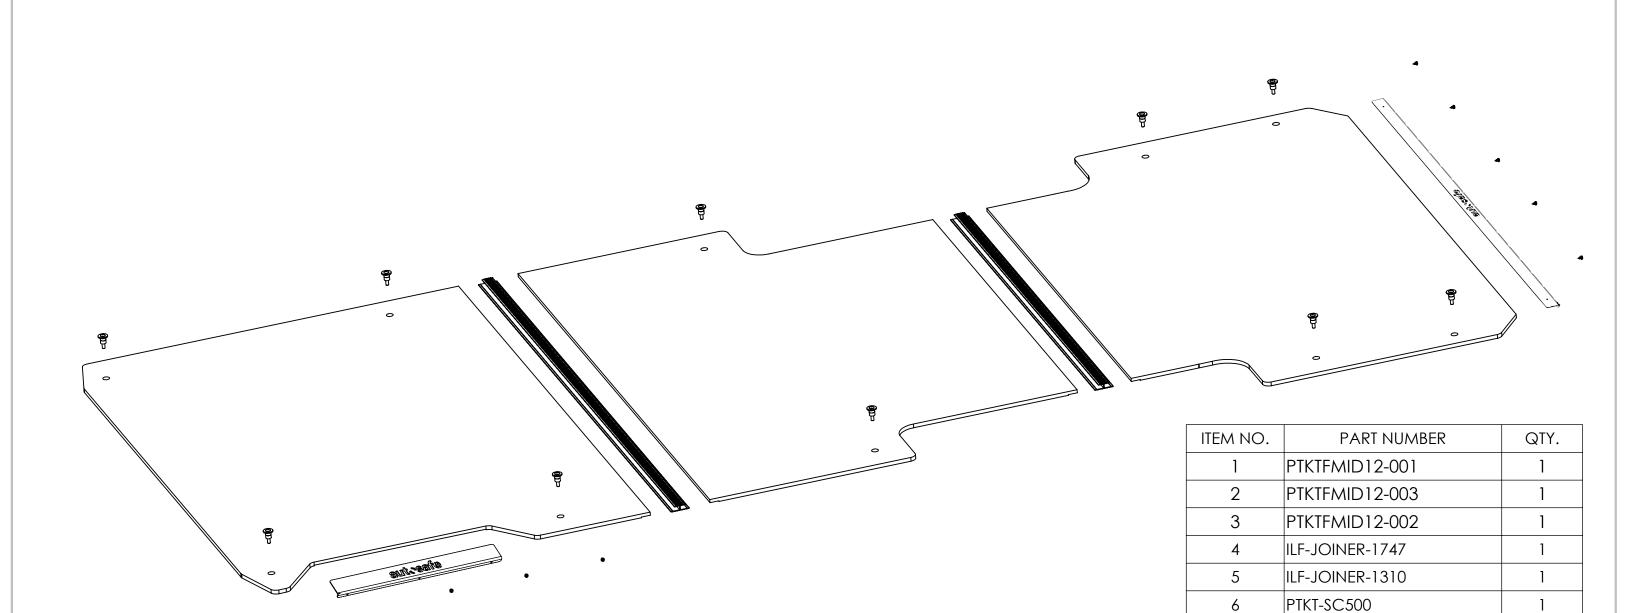

|                                                                                                                               |           |             | DRAWING APPROVAL                          | Snr.Management:     | Operations: |
|-------------------------------------------------------------------------------------------------------------------------------|-----------|-------------|-------------------------------------------|---------------------|-------------|
| PROPRIETARY AND CONFIDENTIAL  THE INFORMATION CONTAINED IN THIS DRAWING IS THE SOLE PROPERTY OF AUTOSAFE. ANY REPRODUCTION IN | Drawn by: | P.LUIS      | Filename: PTKTFMID12 FITTING INSTRUCTIONS |                     |             |
|                                                                                                                               |           | SCALE: 1:50 | Vehicle Job no:                           |                     |             |
| PART OR AS A WHOLE WITHOUT THE WRITTEN PERMISSION OF AUTOSAFE ISPROHIBITED.                                                   | Date      | 9/11/2020   | Material                                  | Mass (grms) WEIGHT: | Part no:    |