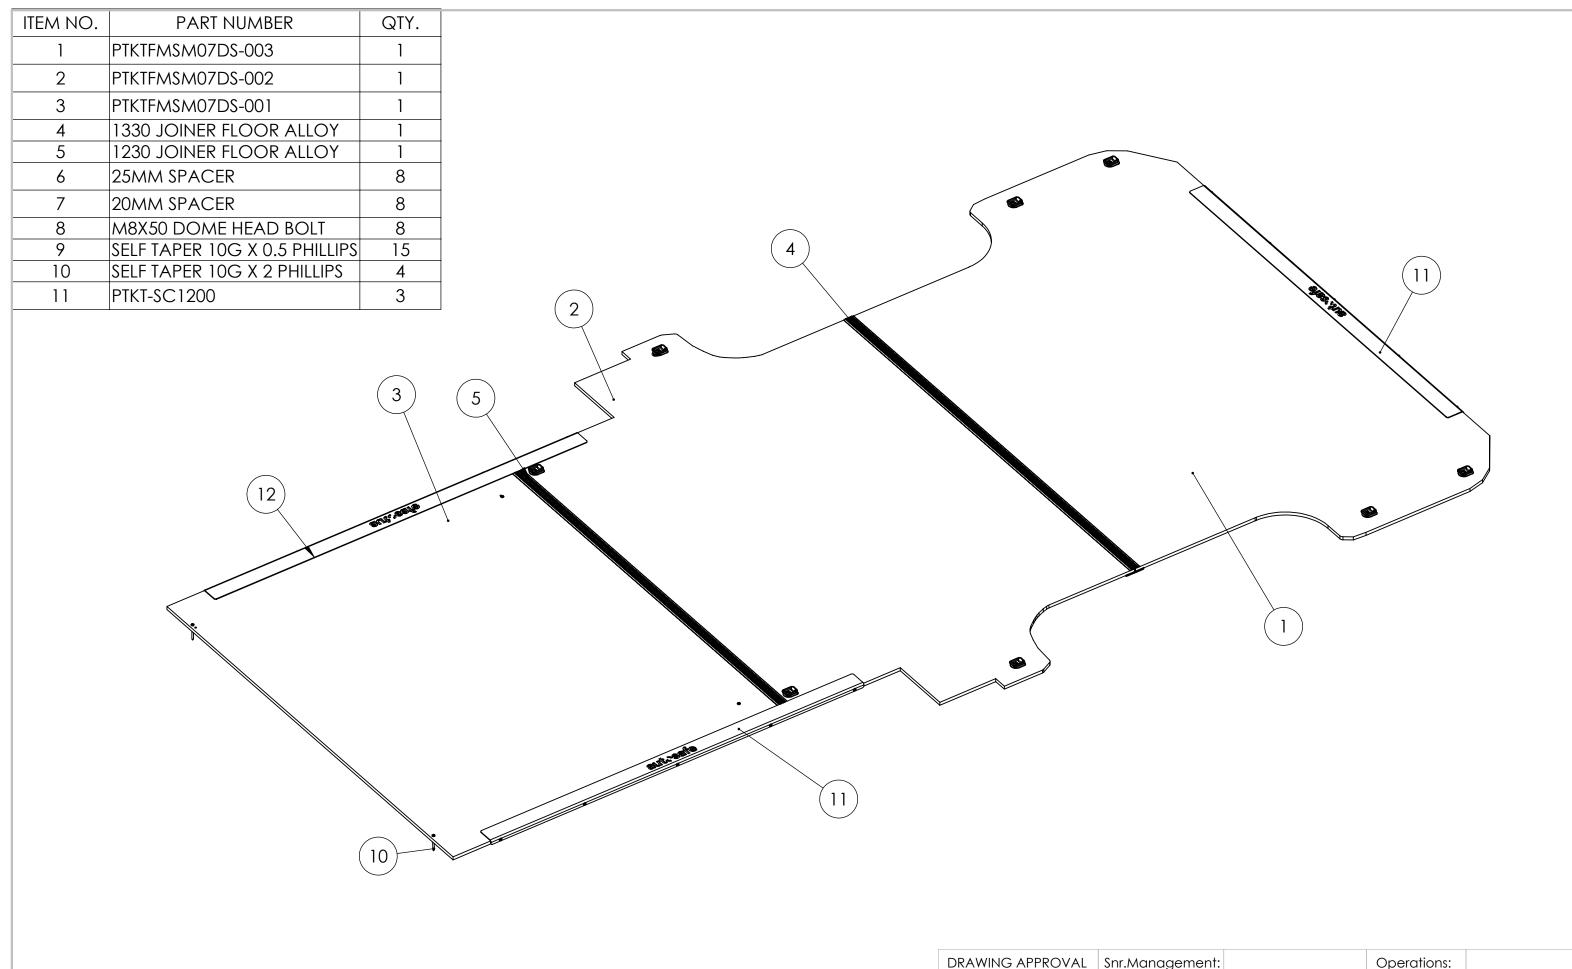

| • | 1 | <b>A</b> I | <b>」</b> | T |   | 5 | <u> </u> | l | F | E,       | TH |
|---|---|------------|----------|---|---|---|----------|---|---|----------|----|
|   | 7 | 7          | D        | u | 9 | т | R        | 7 | E | <b>.</b> | PA |

PROPRIETARY AND CONFIDENTIAL

|           |             | 21                     | 0            |        | 0 0 0 0 0 0 0 0 0 0 0 0 0 0 0 0 0 0 0 0 |  |  |  |
|-----------|-------------|------------------------|--------------|--------|-----------------------------------------|--|--|--|
| Drawn by: | P.LUIS      | Filename: PTKTFMSM07DS |              |        |                                         |  |  |  |
| Scale     | SCALE: 1:50 | Vehicle MERCEDES       | SPRINTER MWE | 3 2007 | Job no:                                 |  |  |  |
| Date