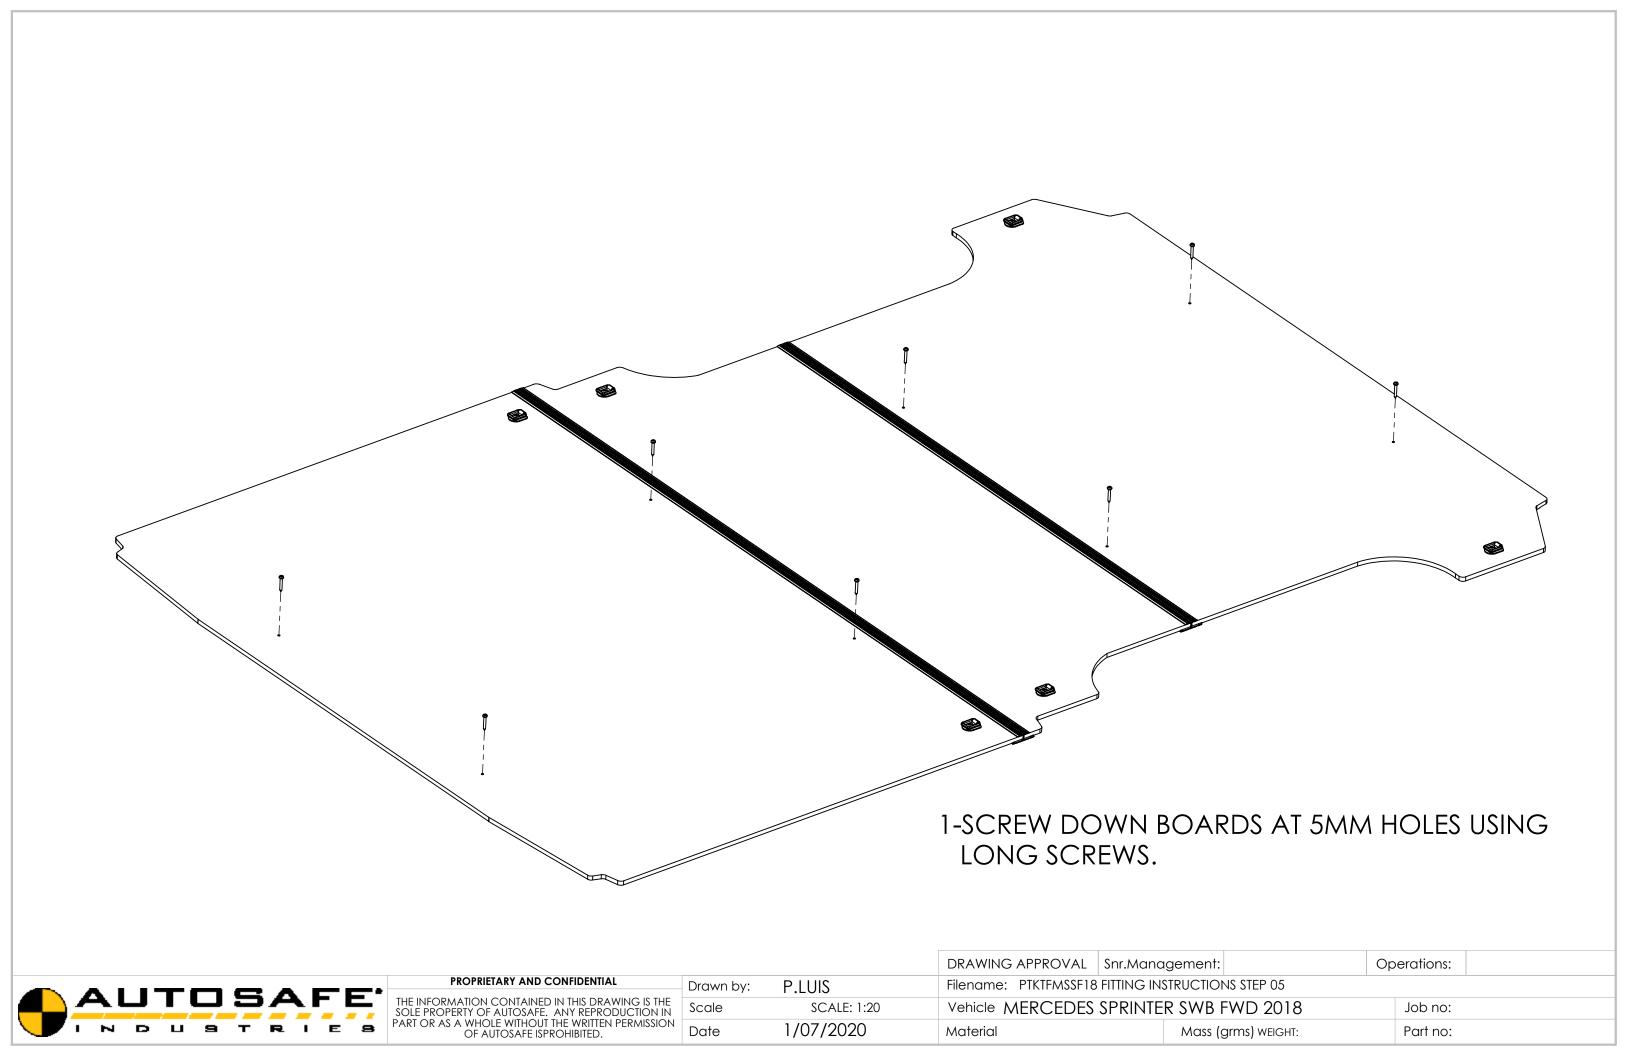

9

8

0

1-ALIGN ALL BOARDS WITH HOLES IN FLOOR AND WITH EACH OTHER. 2-SECURE BOARDS USING 16X25 SPACER, ORIGINAL TIE POINT, M8 WASHER AND M8X60 DOME HEAD BOLT.

|           |  |                                                                                |           |             | DRAWING APPROVAL Snr.N        | 1anagemer   |
|-----------|--|--------------------------------------------------------------------------------|-----------|-------------|-------------------------------|-------------|
|           |  | PROPRIETARY AND CONFIDENTIAL                                                   | Drawn by: | P.LUIS      | Filename: PTKTFMSSF18 FITTING | G INSTRUCTI |
| AUTOSAFE' |  | SOLE PROPERTY OF AUTOSAFE. ANY REPRODUCTION IN                                 | Scale     | SCALE: 1:20 | Vehicle MERCEDES SPRI         | NTER SW     |
|           |  | PART OR AS A WHOLE WITHOUT THE WRITTEN PERMISSION<br>OF AUTOSAFE ISPROHIBITED. | Date      | 1/07/2020   | Material                      | Mass        |