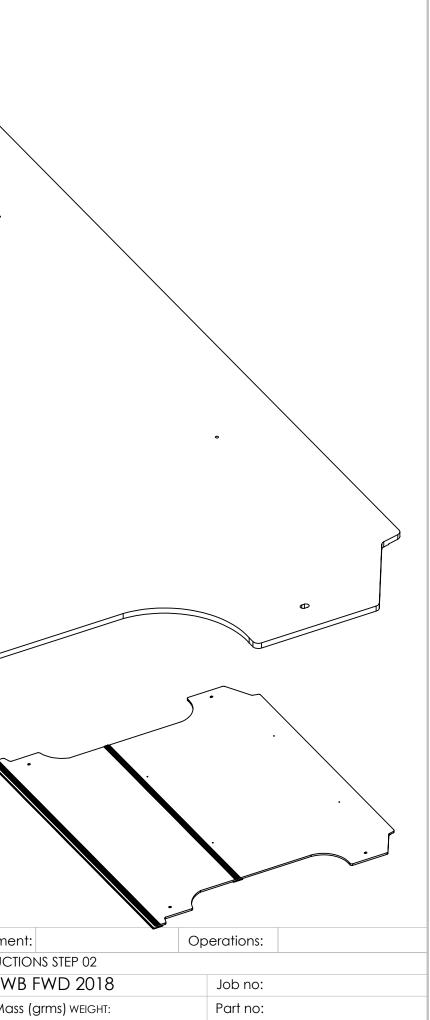

1-PLACE MIDDLE BOARD INTO POSTION AND SLIDE INTO 1404 JOINER. ENSURE TAPER IS FACING DOWN.
2-FIT 1740 JOINER ALLOY TO FRONT OF MIDDLE BOARD.

Φ

Φ

TAPER FACING DOWN

|          |                                                                                                    |                                                                                |             |                          | DRAWING APPROVAL Snr.Mana        | geme   |
|----------|----------------------------------------------------------------------------------------------------|--------------------------------------------------------------------------------|-------------|--------------------------|----------------------------------|--------|
|          |                                                                                                    | PROPRIETARY AND CONFIDENTIAL                                                   | Drawn by:   | P.LUIS                   | Filename: PTKTFMSSF18 FITTING IN | STRUCT |
| AUTOSAFE | THE INFORMATION CONTAINED IN THIS DRAWING IS THE<br>SOLE PROPERTY OF AUTOSAFE. ANY REPRODUCTION IN | Scale                                                                          | SCALE: 1:20 | Vehicle MERCEDES SPRINTE | ER SW                            |        |
|          | <b>INDUSTRIES</b>                                                                                  | PART OR AS A WHOLE WITHOUT THE WRITTEN PERMISSION<br>OF AUTOSAFE ISPROHIBITED. | Date        | 1/07/2020                | Material                         | Mas    |