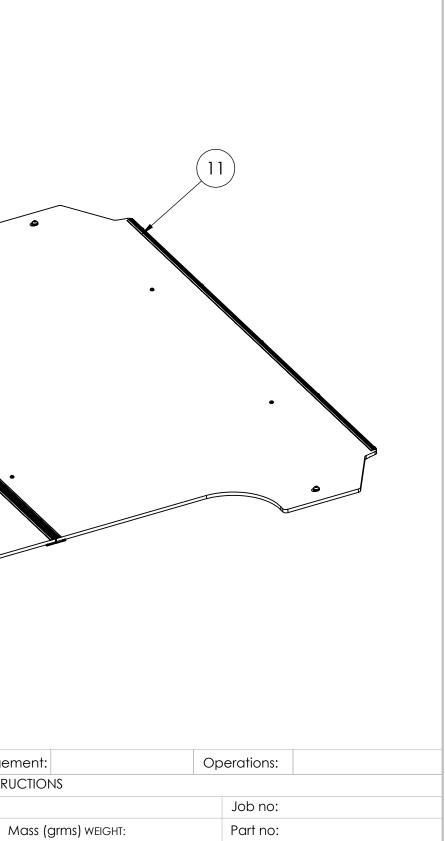

|          | JTOSAFE                 | PROPRIETARY AND CONFIDENTIAL<br>THE INFORMATION CONTAINED IN THIS DRAWING IS THE<br>SOLE PROPERTY OF AUTOSAFE. ANY REPRODUCTION IN<br>PART OR AS A WHOLE WITHOUT THE WRITTEN PERMISSION<br>OF AUTOSAFE ISPROHIBITED. | Drawn by:<br>Scale<br>Date | P.LUIS<br>SCALE: 1:20<br>1/07/2020 | 0       6         0       0         DRAWING APPROVAL       S         Filename:       PTKTFMSSF18 FI         Vehicle       Material | nr.Management<br>TTING INSTRUCTIC<br>Mass |
|----------|-------------------------|----------------------------------------------------------------------------------------------------------------------------------------------------------------------------------------------------------------------|----------------------------|------------------------------------|------------------------------------------------------------------------------------------------------------------------------------|-------------------------------------------|
|          |                         |                                                                                                                                                                                                                      |                            |                                    |                                                                                                                                    |                                           |
| 12       | SCREW #10G X 1/2        | 9 4                                                                                                                                                                                                                  |                            |                                    |                                                                                                                                    | •                                         |
| 11       | 1430 CAP ALLOY          | 1                                                                                                                                                                                                                    |                            | (3) $(2)$                          |                                                                                                                                    |                                           |
| 10       | 1045 CAP ALLOY          | 1                                                                                                                                                                                                                    |                            |                                    | (1)                                                                                                                                |                                           |
|          | SCREW #8g 16X32         | 8                                                                                                                                                                                                                    |                            |                                    |                                                                                                                                    |                                           |
| 8        | M8X 60 DOME HEAD BOLT   | 6                                                                                                                                                                                                                    |                            |                                    |                                                                                                                                    |                                           |
| 7        | M8 WASHER MEDIUM        | 6                                                                                                                                                                                                                    |                            |                                    |                                                                                                                                    |                                           |
| 6        | 16X25MM SPACER          | 6                                                                                                                                                                                                                    |                            |                                    |                                                                                                                                    |                                           |
| 5        | PTKTFMSSF18-003         | 1                                                                                                                                                                                                                    |                            |                                    |                                                                                                                                    |                                           |
| 4        | 1740 JOINER FLOOR ALLOY | 1                                                                                                                                                                                                                    |                            |                                    |                                                                                                                                    |                                           |
| 3        | PTKTFMSSF18-002         | 1                                                                                                                                                                                                                    |                            |                                    |                                                                                                                                    |                                           |
| 2        | 1404 JOINER FLOOR ALLOY | 1                                                                                                                                                                                                                    |                            |                                    |                                                                                                                                    |                                           |
| 1        | PTKTFMSSF18-001         | 1                                                                                                                                                                                                                    |                            |                                    |                                                                                                                                    |                                           |
| ITEM NO. | PART NUMBER             | QTY.                                                                                                                                                                                                                 |                            |                                    |                                                                                                                                    |                                           |