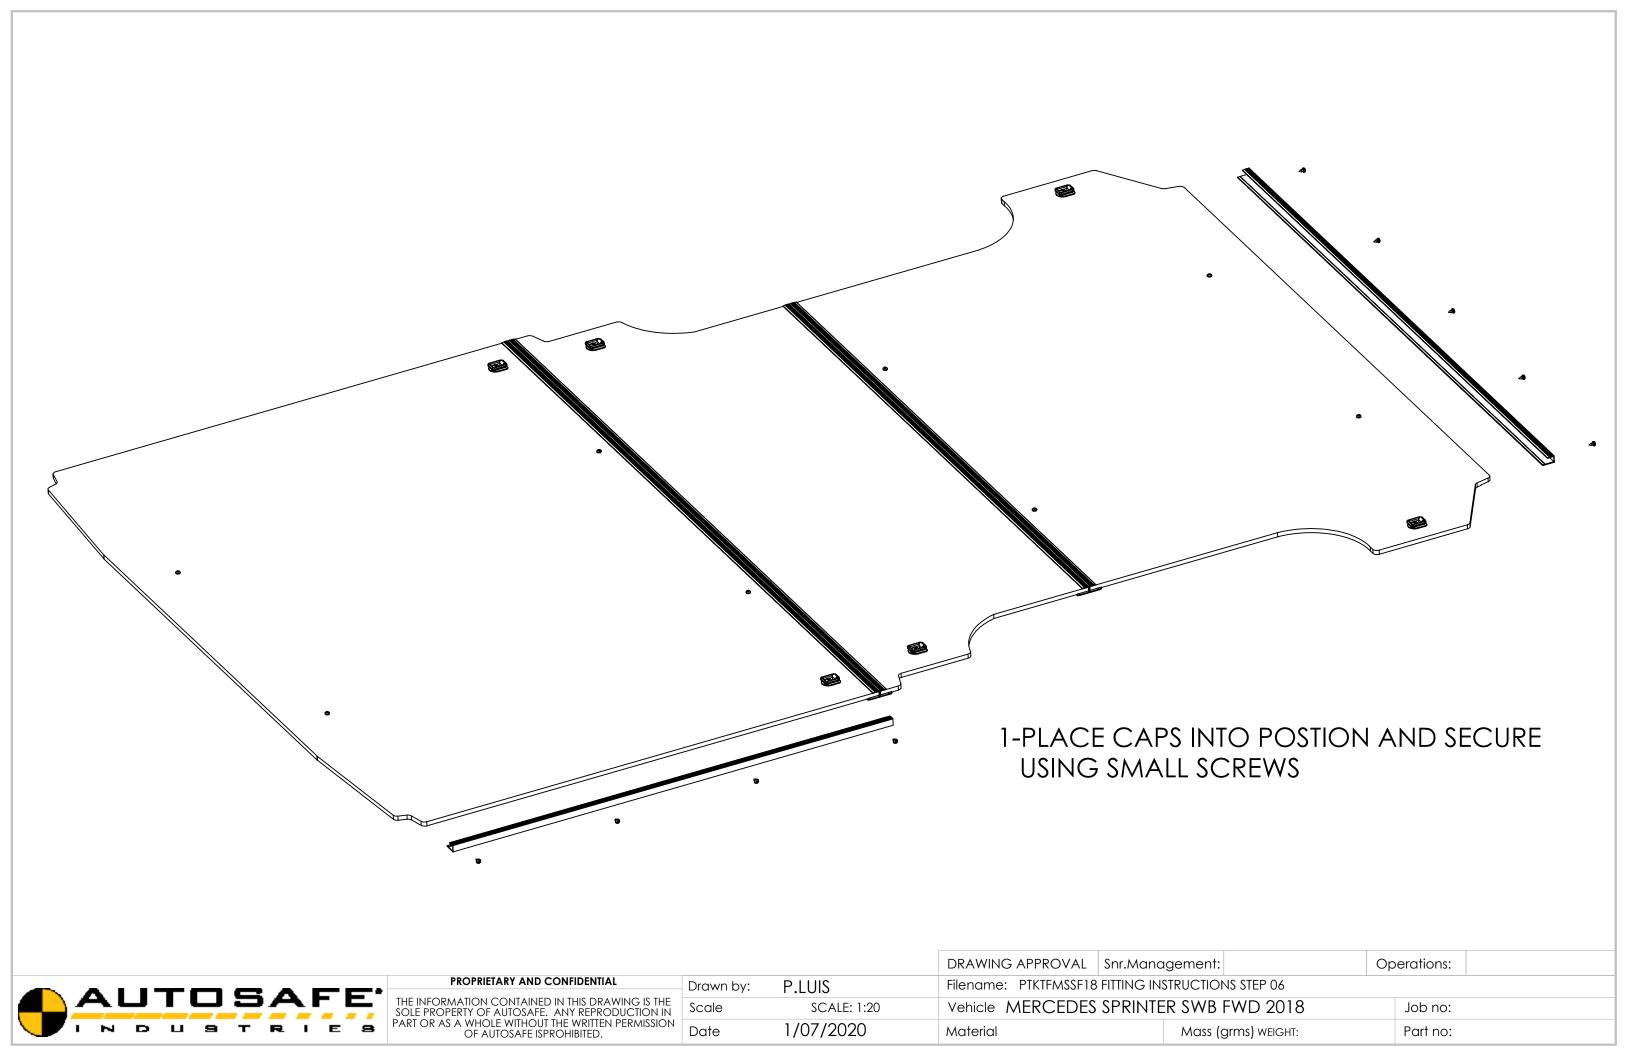

1-PLACE MIDDLE BOARD INTO POSTION AND SLIDE INTO 1404 JOINER. ENSURE TAPER IS FACING DOWN.
2-FIT 1740 JOINER ALLOY TO FRONT OF MIDDLE BOARD.

Φ

Φ

TAPER FACING DOWN

|          |                                                                                                    |                                                                                |             |                          | DRAWING APPROVAL Snr.Mana        | geme   |
|----------|----------------------------------------------------------------------------------------------------|--------------------------------------------------------------------------------|-------------|--------------------------|----------------------------------|--------|
|          |                                                                                                    | PROPRIETARY AND CONFIDENTIAL                                                   | Drawn by:   | P.LUIS                   | Filename: PTKTFMSSF18 FITTING IN | STRUCT |
| AUTOSAFE | THE INFORMATION CONTAINED IN THIS DRAWING IS THE<br>SOLE PROPERTY OF AUTOSAFE. ANY REPRODUCTION IN | Scale                                                                          | SCALE: 1:20 | Vehicle MERCEDES SPRINTE | ER SW                            |        |
|          | <b>INDUSTRIES</b>                                                                                  | PART OR AS A WHOLE WITHOUT THE WRITTEN PERMISSION<br>OF AUTOSAFE ISPROHIBITED. | Date        | 1/07/2020                | Material                         | Mas    |

1-PLACE FRONT BOARD INTO VEHICLE BY SITTING REAR EDGE ON TOP OF 1740 JOINER.
2-LIFT FRONT EDGE OF MIDDLE PANEL AND 1740 JOINER UNTIL FRONT PANEL FALLS INTO JOINER.
3-LOWER JOINED PANELS TOGETHER INTO POSTION