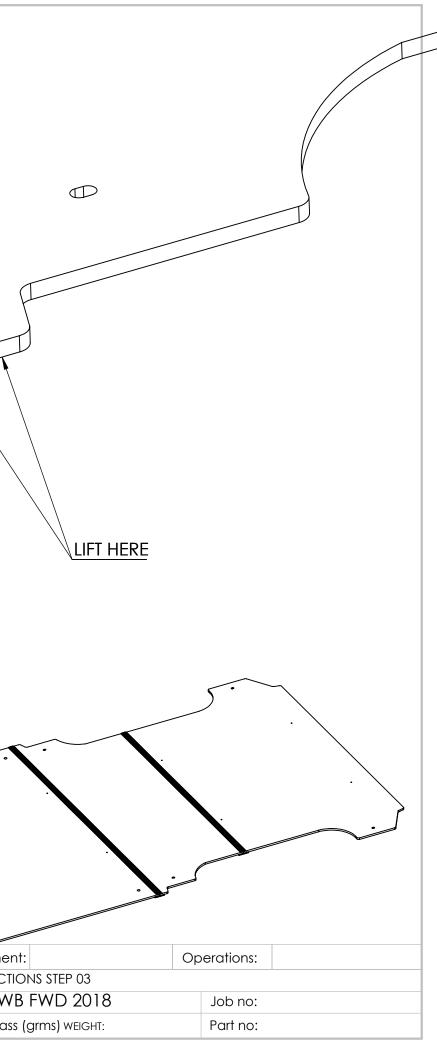

1-PLACE FRONT BOARD INTO VEHICLE BY SITTING REAR EDGE ON TOP OF 1740 JOINER.
2-LIFT FRONT EDGE OF MIDDLE PANEL AND 1740 JOINER UNTIL FRONT PANEL FALLS INTO JOINER.
3-LOWER JOINED PANELS TOGETHER INTO POSTION