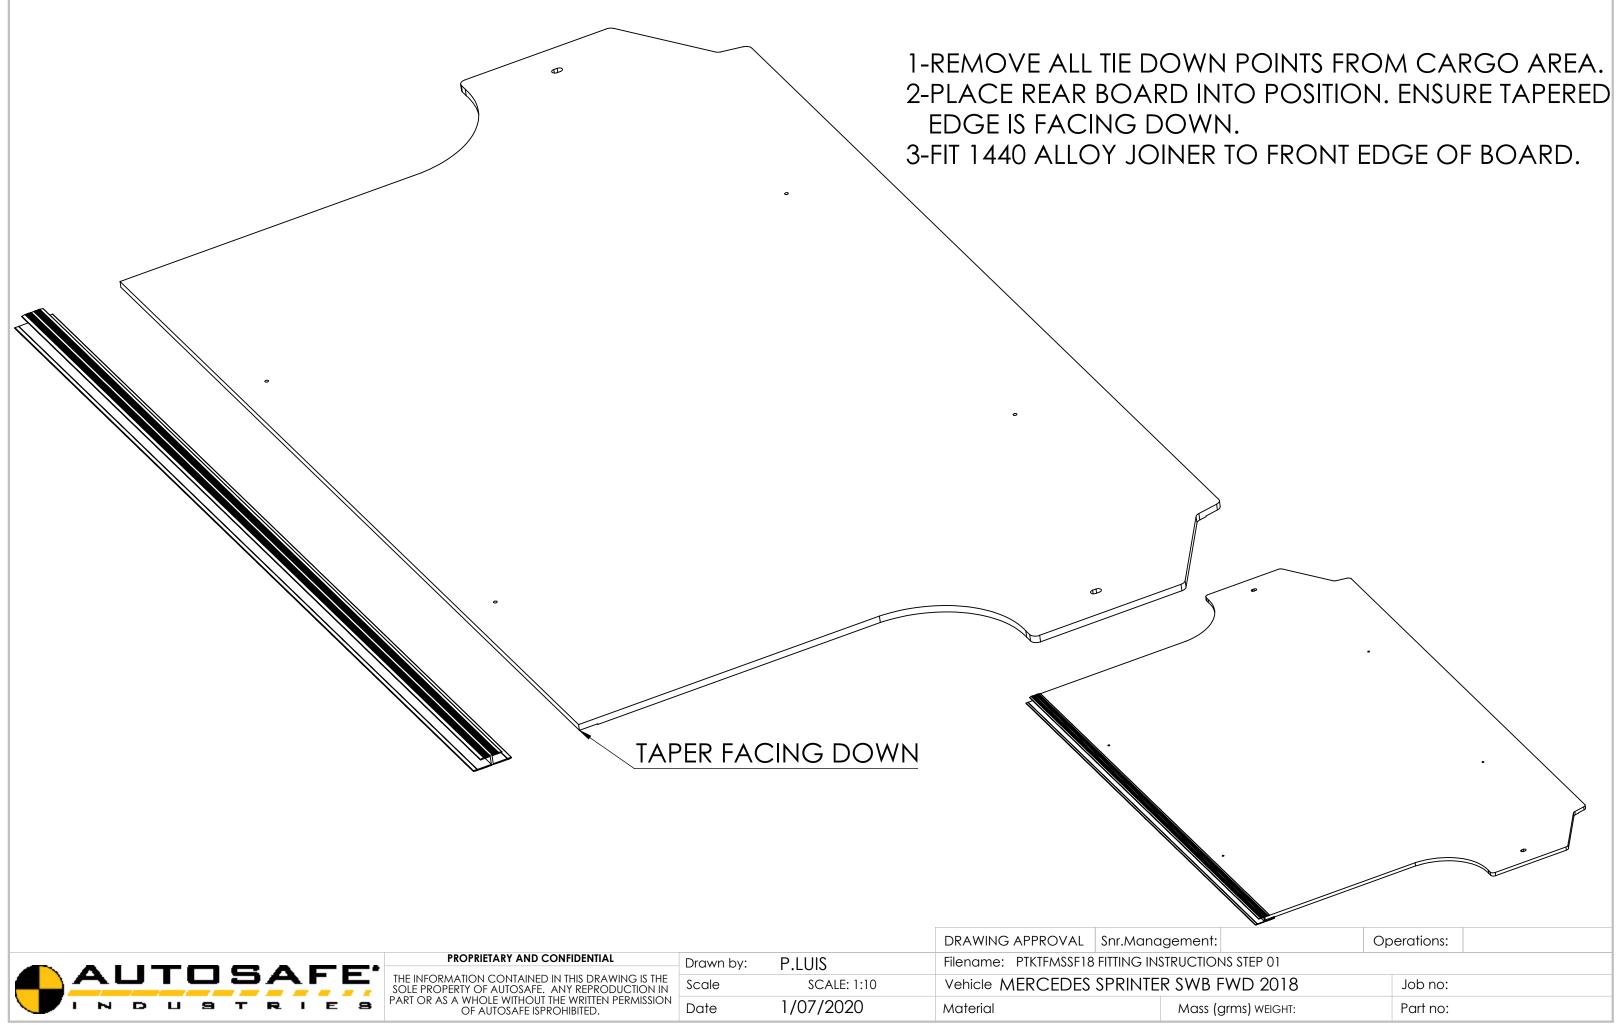

|          | JTOSAFE                 | PROPRIETARY AND CONFIDENTIAL<br>THE INFORMATION CONTAINED IN THIS DRAWING IS THE<br>SOLE PROPERTY OF AUTOSAFE. ANY REPRODUCTION IN<br>PART OR AS A WHOLE WITHOUT THE WRITTEN PERMISSION<br>OF AUTOSAFE ISPROHIBITED. | Drawn by:<br>Scale<br>Date | P.LUIS<br>SCALE: 1:20<br>1/07/2020 | 0       6         0       0         DRAWING APPROVAL       S         Filename:       PTKTFMSSF18 FI         Vehicle       Material | nr.Management<br>TTING INSTRUCTIC<br>Mass |
|----------|-------------------------|----------------------------------------------------------------------------------------------------------------------------------------------------------------------------------------------------------------------|----------------------------|------------------------------------|------------------------------------------------------------------------------------------------------------------------------------|-------------------------------------------|
|          |                         |                                                                                                                                                                                                                      |                            |                                    |                                                                                                                                    |                                           |
| 12       | SCREW #10G X 1/2        | 9 4                                                                                                                                                                                                                  |                            |                                    |                                                                                                                                    | •                                         |
| 11       | 1430 CAP ALLOY          | 1                                                                                                                                                                                                                    |                            | (3) $(2)$                          |                                                                                                                                    |                                           |
| 10       | 1045 CAP ALLOY          | 1                                                                                                                                                                                                                    |                            |                                    | (1)                                                                                                                                |                                           |
|          | SCREW #8g 16X32         | 8                                                                                                                                                                                                                    |                            |                                    |                                                                                                                                    |                                           |
| 8        | M8X 60 DOME HEAD BOLT   | 6                                                                                                                                                                                                                    |                            |                                    |                                                                                                                                    |                                           |
| 7        | M8 WASHER MEDIUM        | 6                                                                                                                                                                                                                    |                            |                                    |                                                                                                                                    |                                           |
| 6        | 16X25MM SPACER          | 6                                                                                                                                                                                                                    |                            |                                    |                                                                                                                                    |                                           |
| 5        | PTKTFMSSF18-003         | 1                                                                                                                                                                                                                    |                            |                                    |                                                                                                                                    |                                           |
| 4        | 1740 JOINER FLOOR ALLOY | 1                                                                                                                                                                                                                    |                            |                                    |                                                                                                                                    |                                           |
| 3        | PTKTFMSSF18-002         | 1                                                                                                                                                                                                                    |                            |                                    |                                                                                                                                    |                                           |
| 2        | 1404 JOINER FLOOR ALLOY | 1                                                                                                                                                                                                                    |                            |                                    |                                                                                                                                    |                                           |
| 1        | PTKTFMSSF18-001         | 1                                                                                                                                                                                                                    |                            |                                    |                                                                                                                                    |                                           |
| ITEM NO. | PART NUMBER             | QTY.                                                                                                                                                                                                                 |                            |                                    |                                                                                                                                    |                                           |