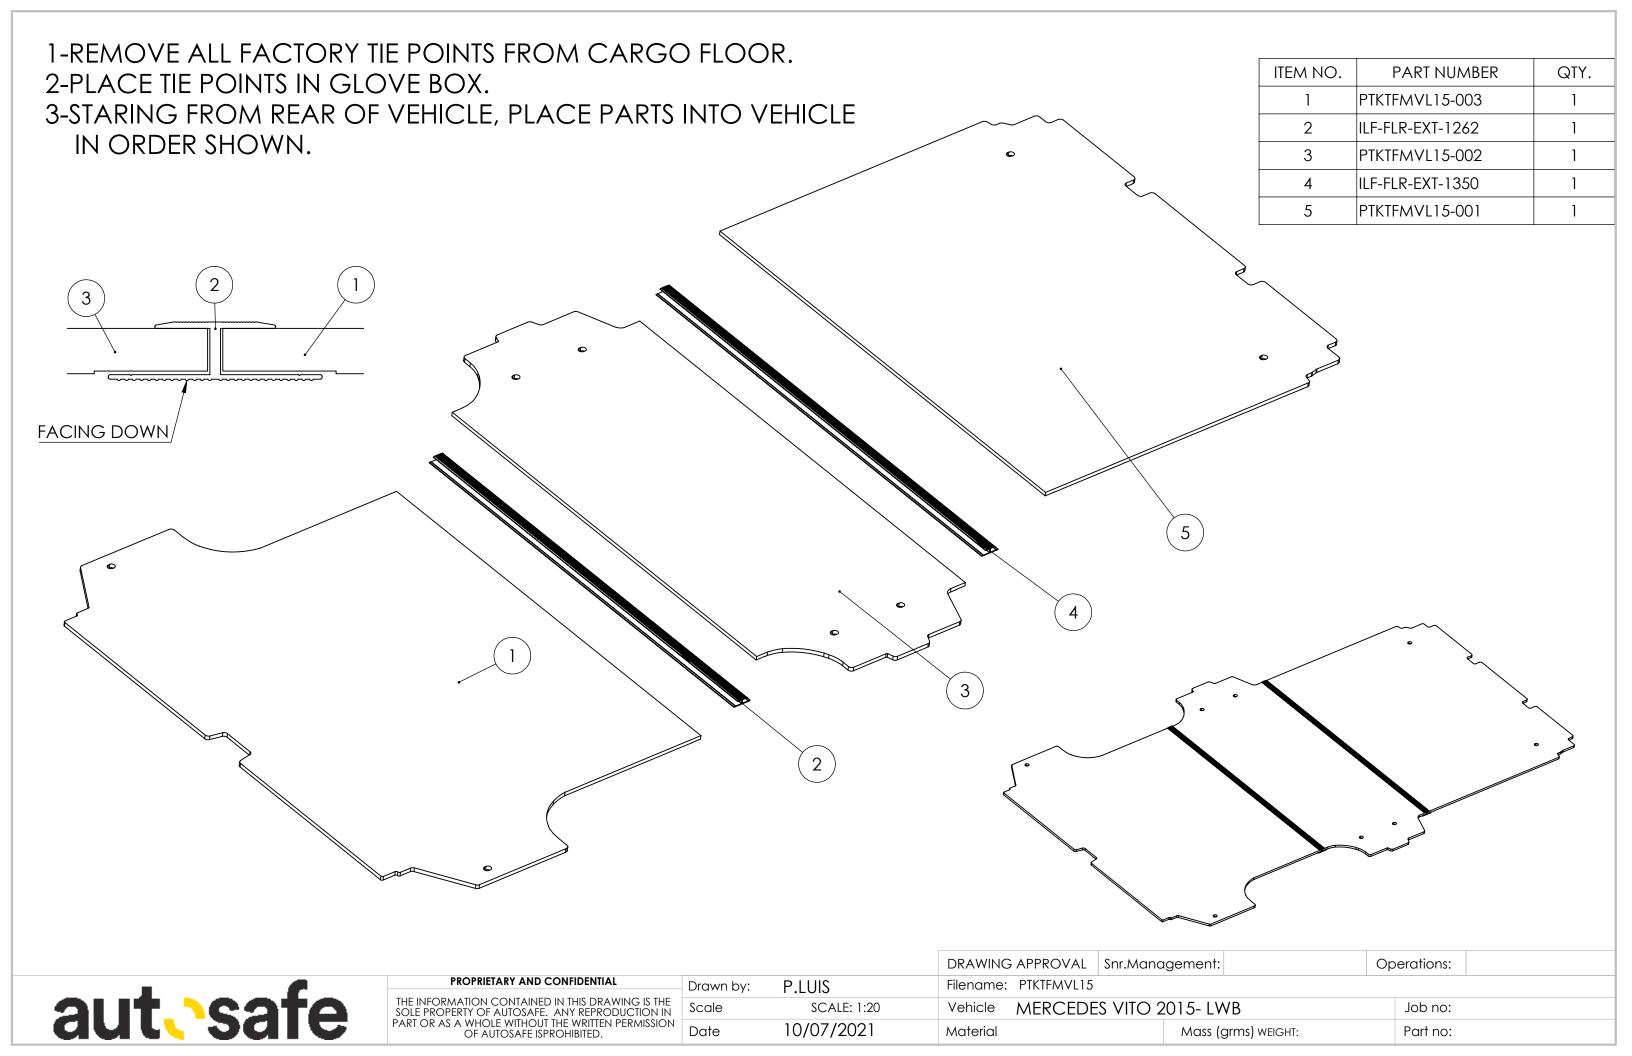

4-STRAIGHTEN AND ALIGN PANELS TO MATCH HOLES IN FLOOR. 5-PLACE SPACERS INTO HOLES ACCORDING TO DIAGRAM ABOVE. 6-PLACE WASHER OVER SPACERS.

7-SECURE PANELS TO FLOOR USING M8X50 DOME HEAD BOLTS.

Operations: