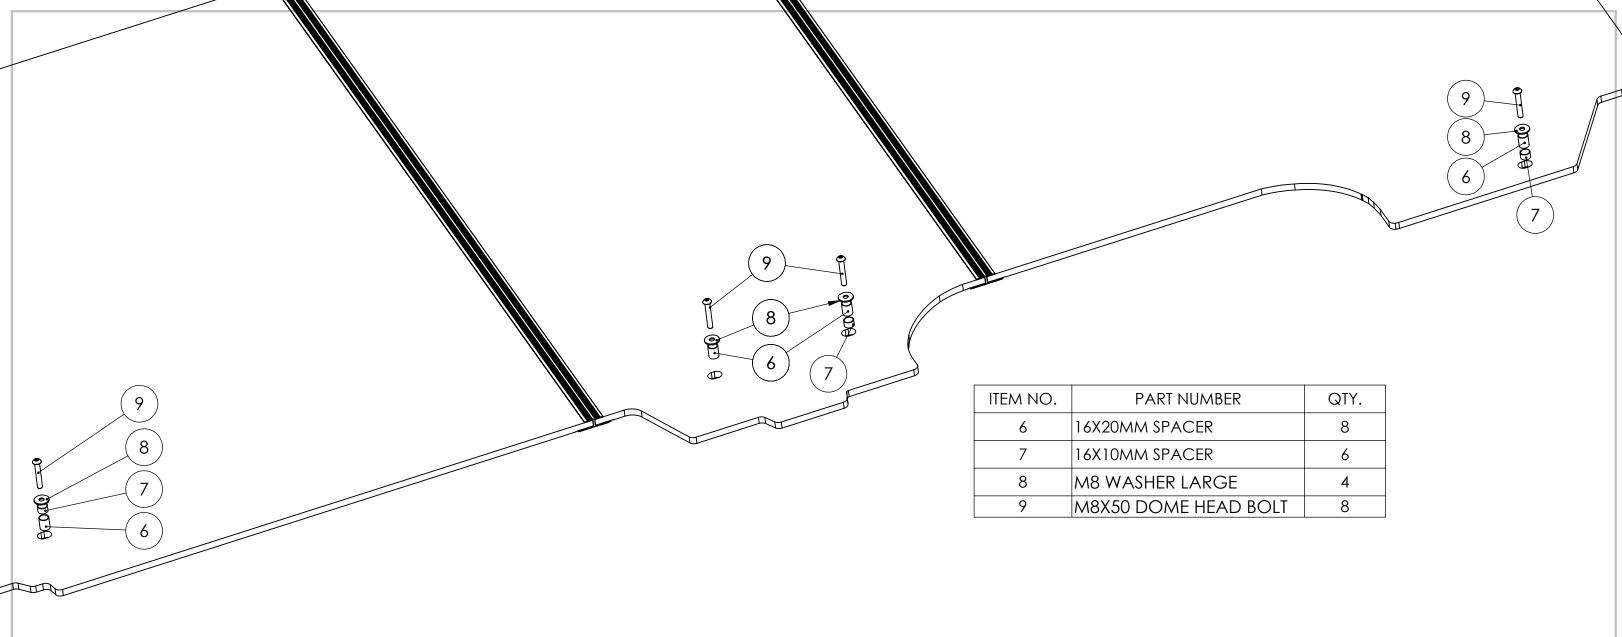

4-STRAIGHTEN AND ALIGN PANELS TO MATCH HOLES IN FLOOR. 5-PLACE SPACERS INTO HOLES ACCORDING TO DIAGRAM ABOVE. 6-PLACE WASHER OVER SPACERS.

7-SECURE PANELS TO FLOOR USING M8X50 DOME HEAD BOLTS.

Operations: