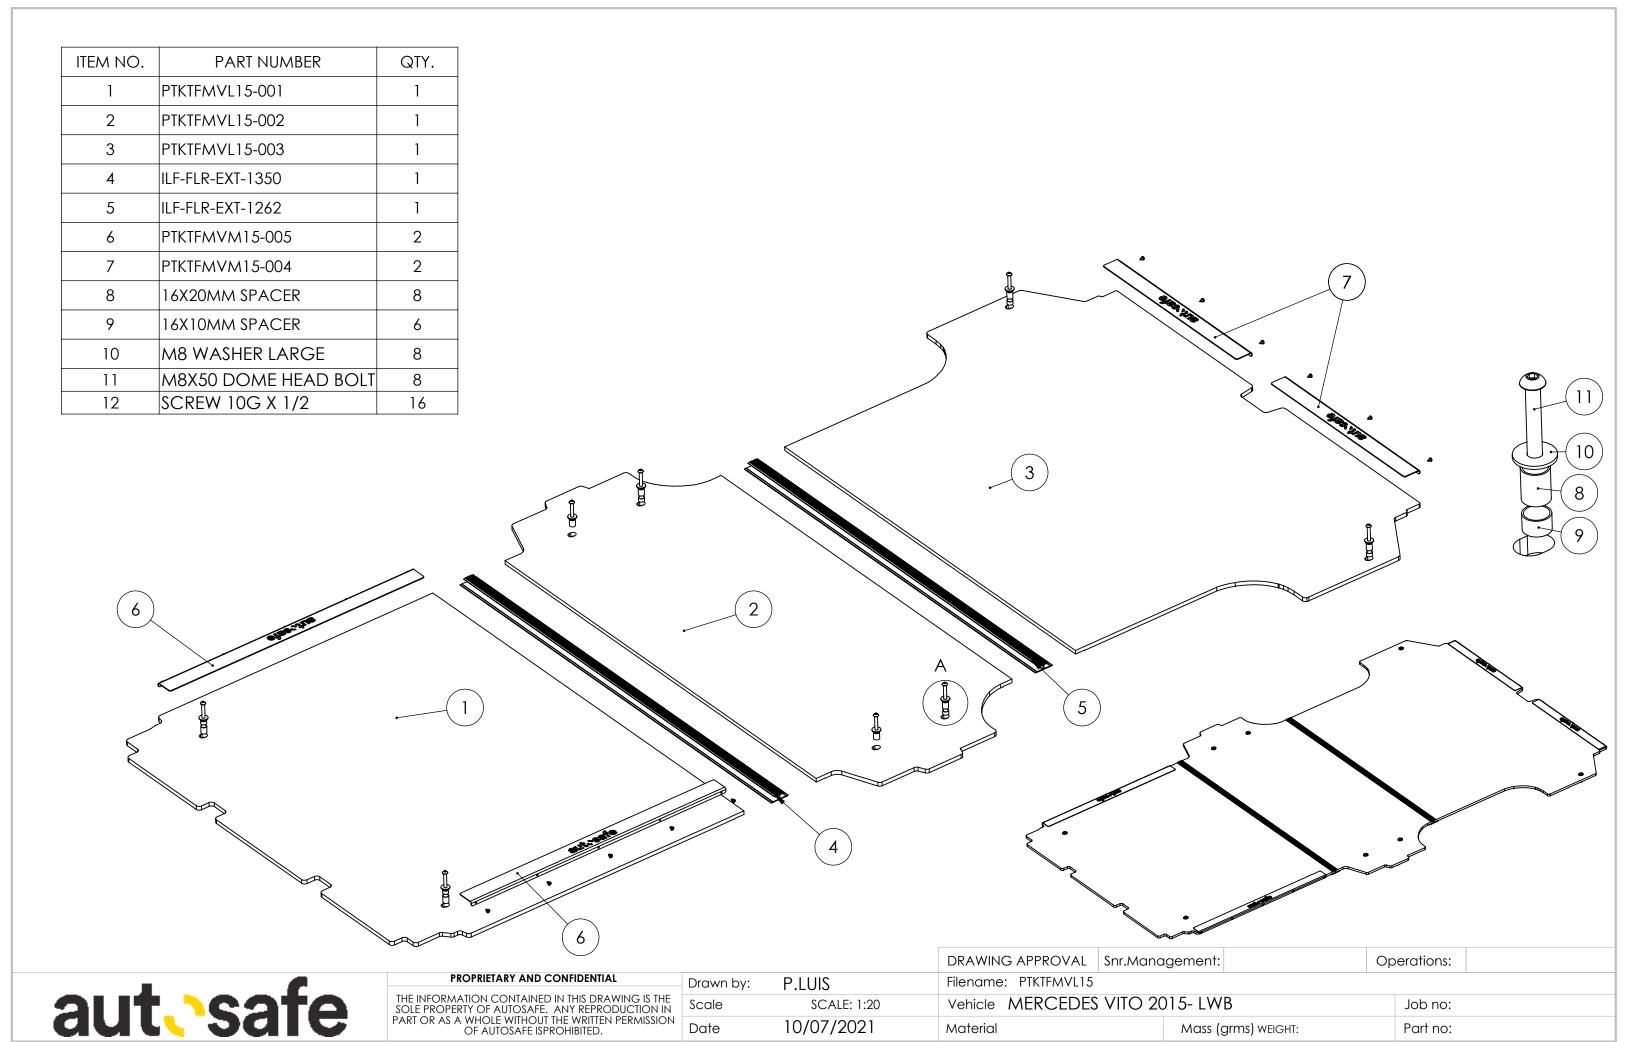

4-STRAIGHTEN AND ALIGN PANELS TO MATCH HOLES IN FLOOR. 5-PLACE SPACERS INTO HOLES ACCORDING TO DIAGRAM ABOVE. 6-PLACE WASHER OVER SPACERS.

7-SECURE PANELS TO FLOOR USING M8X50 DOME HEAD BOLTS.

Operations:

DRAWING APPROVAL | Snr.Management:

8-PLACE COVER PLATES INTO POSITION AS PER DIAGRAM BELLOW. 9-SECURE PLATES TO FLOOR USING SCREW 10GX1/2.

| ITEM NO. | PART NUMBER     | QTY. |
|----------|-----------------|------|
| 6        | PTKTFMVM15-005  | 2    |
| 7        | PTKTFMVM15-004  | 2    |
| 12       | SCREW 10G X 1/2 | 16   |