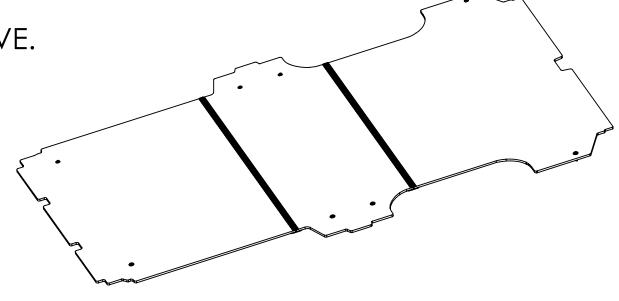

DRAWING APPROVAL | Snr.Management:

8-PLACE COVER PLATES INTO POSITION AS PER DIAGRAM BELLOW. 9-SECURE PLATES TO FLOOR USING SCREW 10GX1/2.

| ITEM NO. | PART NUMBER     | QTY. |
|----------|-----------------|------|
| 6        | PTKTFMVM15-005  | 2    |
| 7        | PTKTFMVM15-004  | 2    |
| 12       | SCREW 10G X 1/2 | 16   |