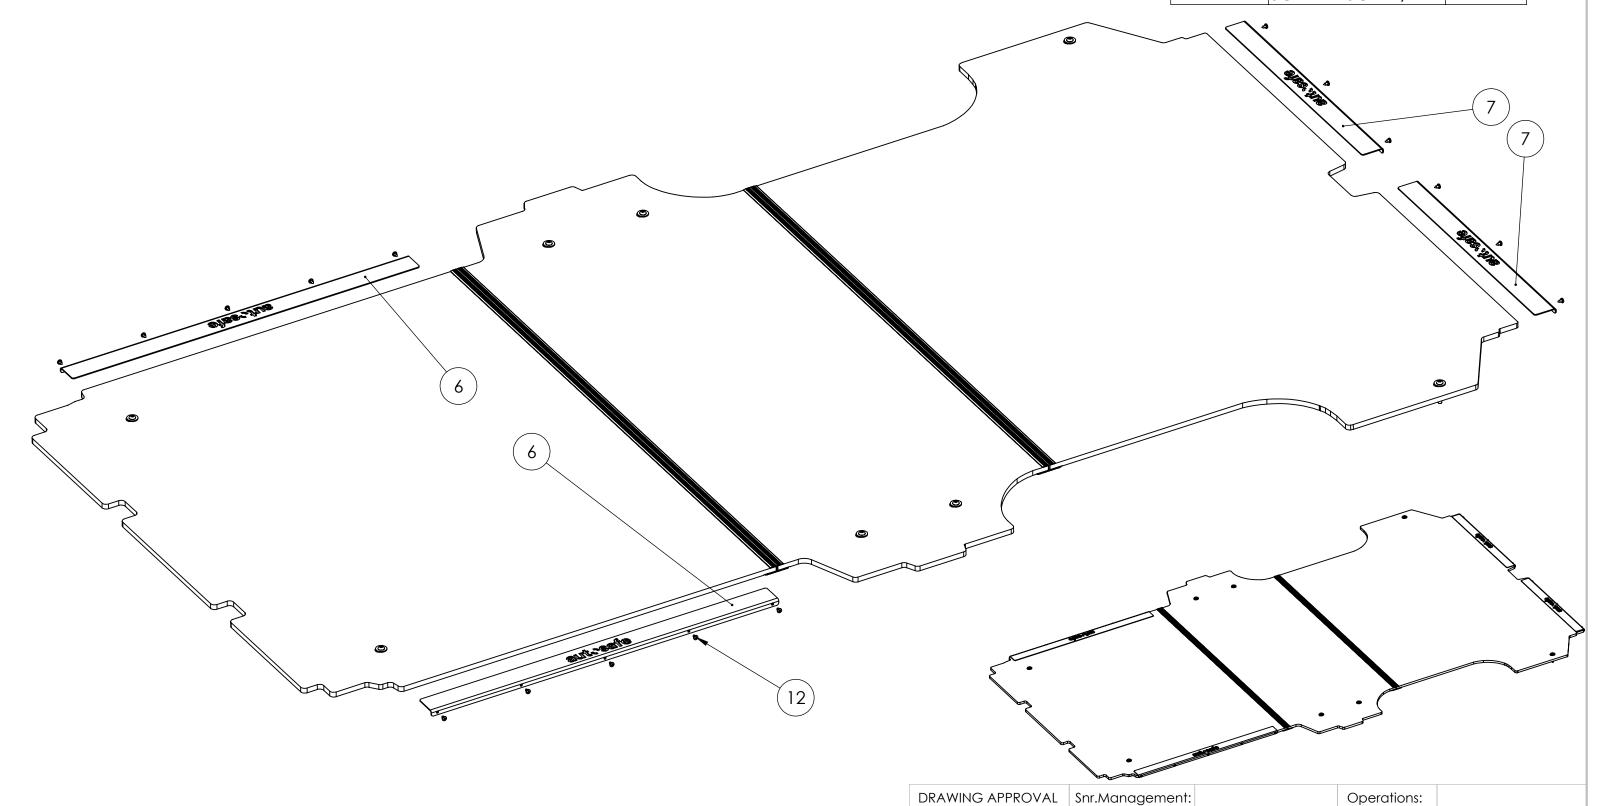

4-STRAIGHTEN AND ALIGN PANELS TO MATCH HOLES IN FLOOR. 5-PLACE SPACERS INTO HOLES ACCORDING TO DIAGRAM ABOVE. 6-PLACE WASHER OVER SPACERS.

7-SECURE PANELS TO FLOOR USING M8X50 DOME HEAD BOLTS.

Operations:

DRAWING APPROVAL | Snr.Management:

8-PLACE COVER PLATES INTO POSITION AS PER DIAGRAM BELLOW. 9-SECURE PLATES TO FLOOR USING SCREW 10GX1/2.

| ITEM NO. | PART NUMBER     | QTY. |
|----------|-----------------|------|
| 6        | PTKTFMVM15-005  | 2    |
| 7        | PTKTFMVM15-004  | 2    |
| 12       | SCREW 10G X 1/2 | 16   |