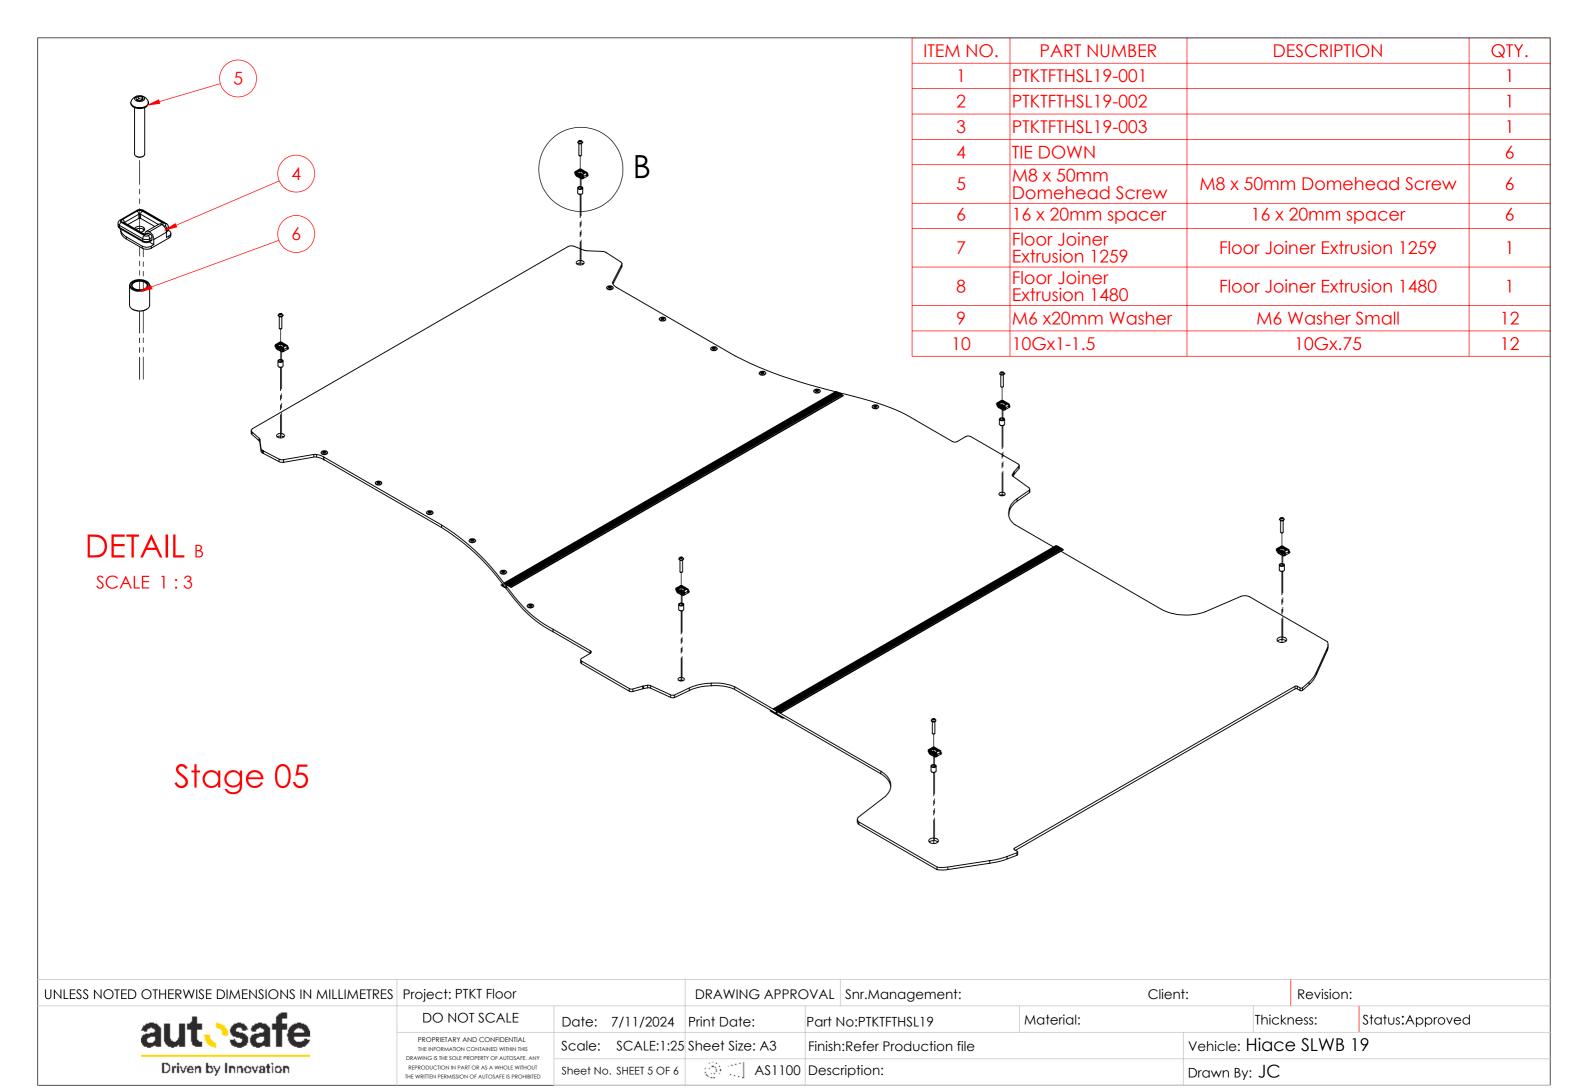

| ITEM NO. | PART NUMBER                    | DESCRIPTION                 | QTY. |  |
|----------|--------------------------------|-----------------------------|------|--|
| 1        | PTKTFTHSL19-002                |                             | 1    |  |
| 2        | PTKTFTHSL19-003                |                             | 1    |  |
| 3        | Floor Joiner<br>Extrusion 1259 | Floor Joiner Extrusion 1259 | 1    |  |

Vehicle: Hiace SLWB 19

Drawn By: JC

Scale: SCALE:1:25 Sheet Size: A3

Sheet No. SHEET 2 OF 6 AS1100 Description:

Finish:Refer Production file

| ITEM NO. | PART NUMBER                    | DESCRIPTION                 | QTY. |
|----------|--------------------------------|-----------------------------|------|
| 1        | PTKTFTHSL19-001                |                             | 1    |
| 2        | PTKTFTHSL19-002                |                             | 1    |
| 3        | PTKTFTHSL19-003                |                             | 1    |
| 4        | Floor Joiner<br>Extrusion 1259 | Floor Joiner Extrusion 1259 | 1    |
| 5        | Floor Joiner<br>Extrusion 1480 | Floor Joiner Extrusion 1480 | 1    |