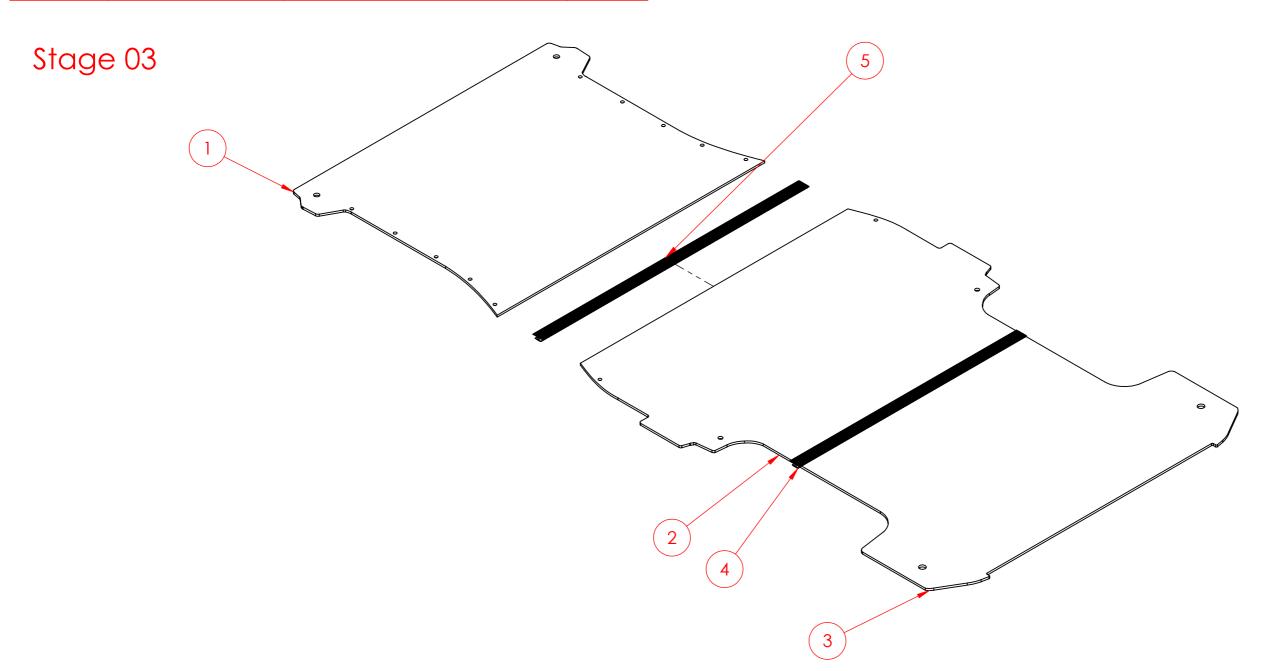

| ITEM NO. | PART NUMBER                    | DESCRIPTION                 | QTY. |  |
|----------|--------------------------------|-----------------------------|------|--|
| 1        | PTKTFTHSL19-002                |                             | 1    |  |
| 2        | PTKTFTHSL19-003                |                             | 1    |  |
| 3        | Floor Joiner<br>Extrusion 1259 | Floor Joiner Extrusion 1259 | 1    |  |