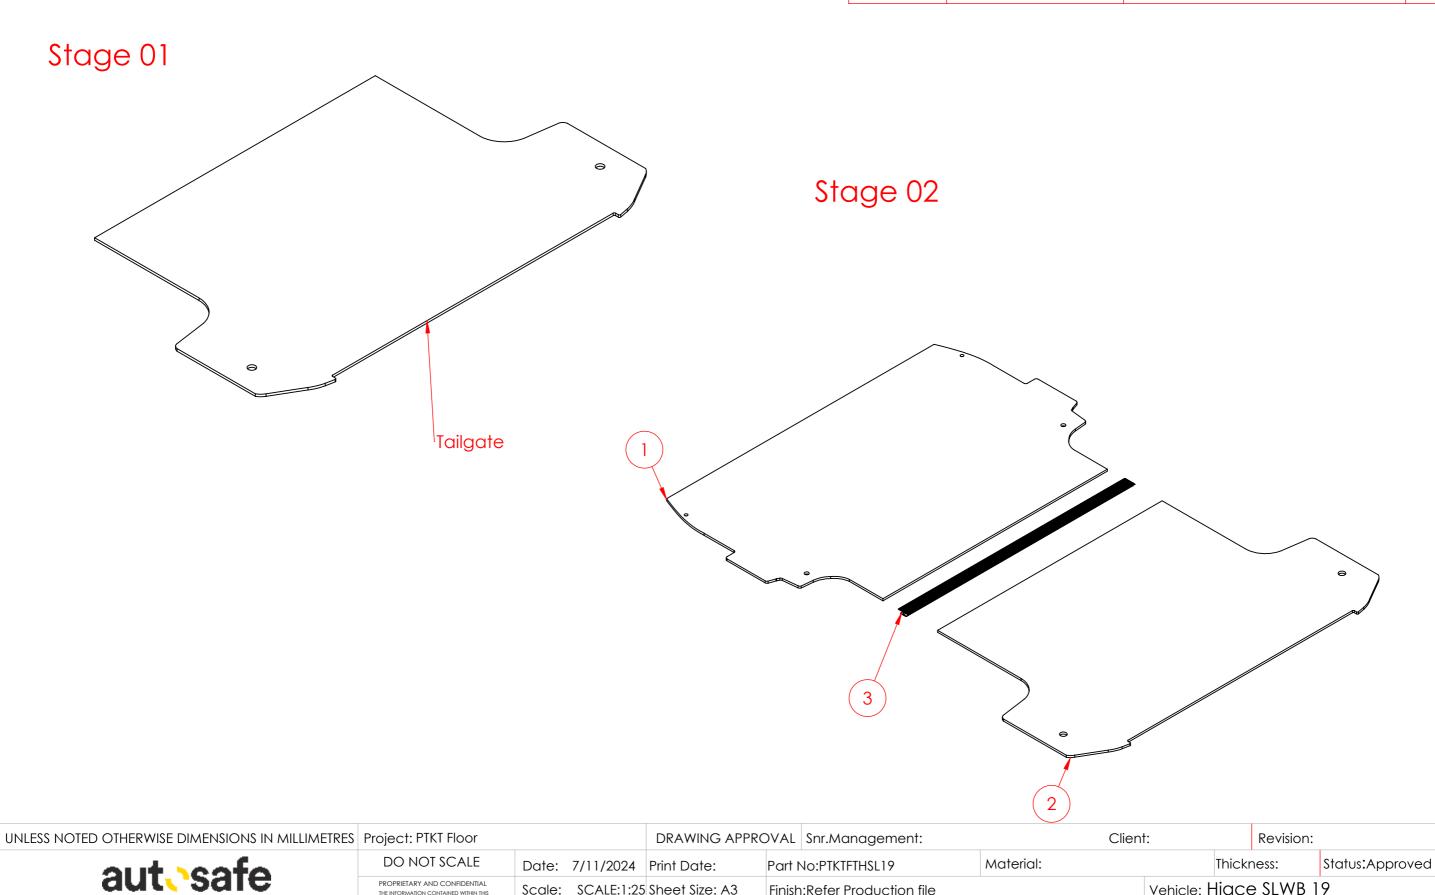

Vehicle: Hiace SLWB 19

Drawn By: JC

Scale: SCALE:1:25 Sheet Size: A3

Sheet No. SHEET 2 OF 6 AS1100 Description:

Finish:Refer Production file

| ITEM NO. | PART NUMBER                    | DESCRIPTION                 | QTY. |
|----------|--------------------------------|-----------------------------|------|
| 1        | PTKTFTHSL19-001                |                             | 1    |
| 2        | PTKTFTHSL19-002                |                             | 1    |
| 3        | PTKTFTHSL19-003                |                             | 1    |
| 4        | Floor Joiner<br>Extrusion 1259 | Floor Joiner Extrusion 1259 | 1    |
| 5        | Floor Joiner<br>Extrusion 1480 | Floor Joiner Extrusion 1480 | 1    |