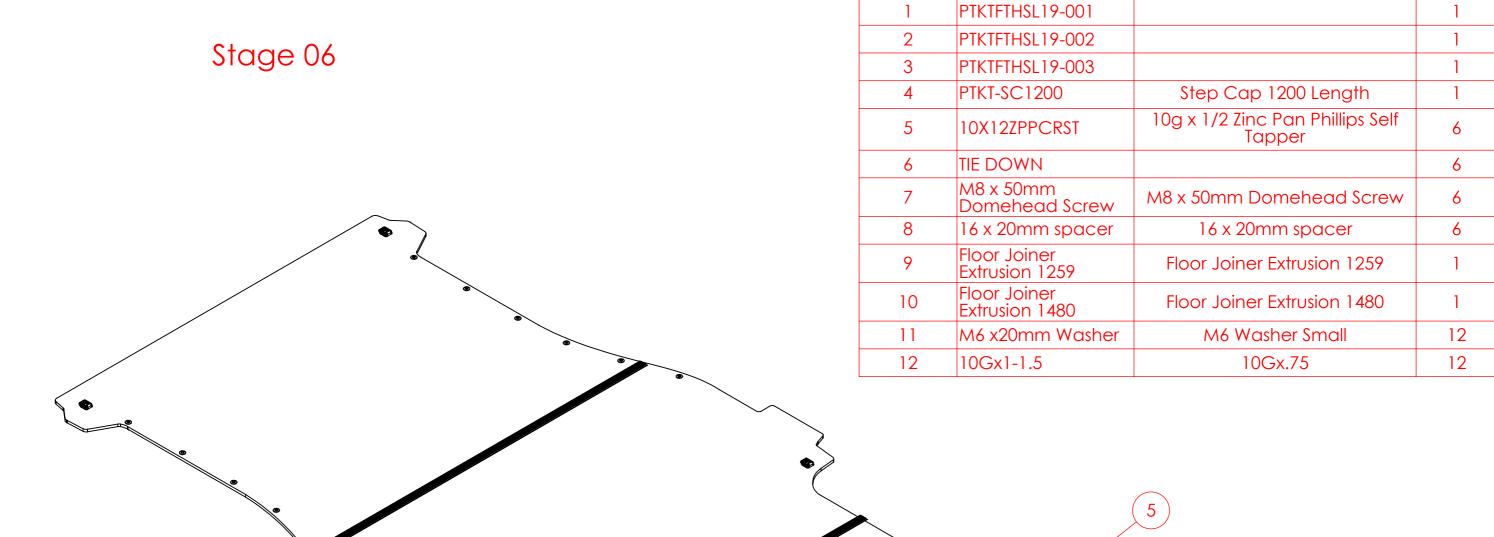

Finish:Refer Production file

Scale: SCALE:1:25 Sheet Size: A3

Sheet No. SHEET 4 OF 6 AS1100 Description:

Driven by Innovation

Vehicle: Hiace SLWB 19

Drawn By: JC

ITEM NO.

PART NUMBER

**DESCRIPTION** 

QTY.

| UNLESS NOTED OTHERWISE DIMENSIONS IN MILLIMETRES Project: PTKT Floor |                                                                                                                                           |                        | DRAWING APPROVAL Snr.Management: |                              | Clier     | Client:                |         | Revision:       |  |
|----------------------------------------------------------------------|-------------------------------------------------------------------------------------------------------------------------------------------|------------------------|----------------------------------|------------------------------|-----------|------------------------|---------|-----------------|--|
| out scoto                                                            | DO NOT SCALE                                                                                                                              | Date: 7/11/2024        | Print Date:                      | Part No:PTKTFTHSL19          | Material: | Thic                   | ckness: | Status:Approved |  |
| Driven by Innovation                                                 | PROPRIETARY AND CONFIDENTIAL THE INFORMATION CONTAINED WITHIN THIS                                                                        | Scale: SCALE:1:25      | Sheet Size: A3                   | Finish:Refer Production file |           | Vehicle: Hiace SLWB 19 |         | 19              |  |
|                                                                      | DRAWING IS THE SOLE PROPERTY OF AUTOSAFE. ANY REPRODUCTION IN PART OR AS A WHOLE WITHOUT THE WRITTEN PERMISSION OF AUTOSAFE IS PROHIBITED | Sheet No. SHEET 6 OF 6 | © □ AS1100                       | Description:                 |           | Drawn By: JC           | 2       |                 |  |