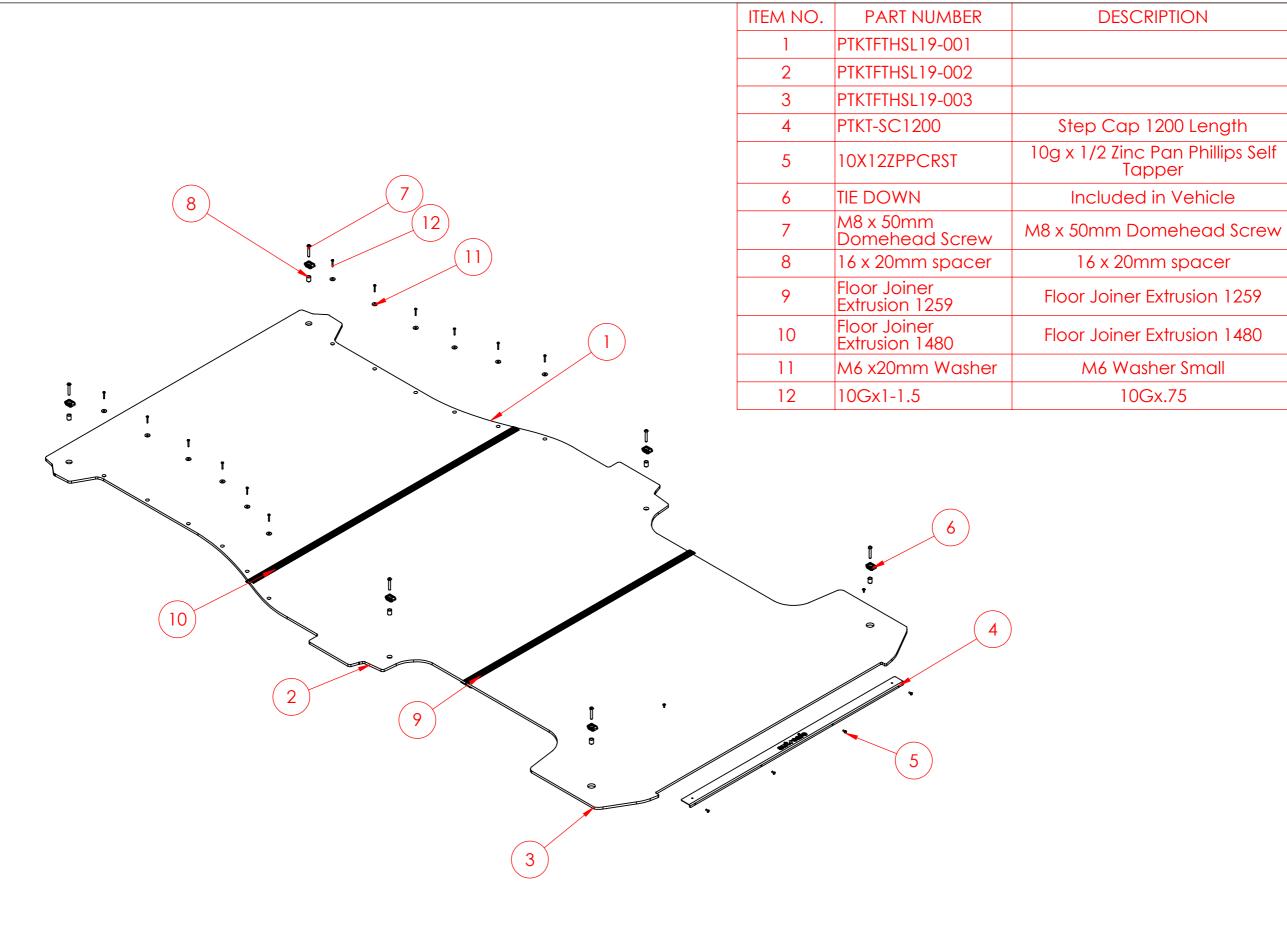

DESCRIPTION

M6 Washer Small

10Gx.75

QTY.

6

6

6

6

12

12

| UNLESS NOTED OTHERWISE DIMENSIONS IN MILLIMETRES Project: PTKT Floor |                                                                                                                                                 |                        | DRAWING APPROVAL Snr.Management: |                              |           | ent:          | Revision: |                 |
|----------------------------------------------------------------------|-------------------------------------------------------------------------------------------------------------------------------------------------|------------------------|----------------------------------|------------------------------|-----------|---------------|-----------|-----------------|
| out scoto                                                            | DO NOT SCALE                                                                                                                                    | Date: 7/11/2024        | Print Date:                      | Part No:PTKTFTH\$L19         | Material: | Thick         | iness:    | Status:Approved |
| Driven by Innovation                                                 | PROPRIETARY AND CONFIDENTIAL THE INFORMATION CONTAINED WITHIN THIS                                                                              | Scale: SCALE:1:25      | Sheet Size: A3                   | Finish:Refer Production file |           | Vehicle: Hiac | e SLWB    | 19              |
|                                                                      | DRAWING IS THE SOLE PROPERTY OF AUTOSAFE. ANY<br>REPRODUCTION IN PART OR AS A WHOLE WITHOUT<br>THE WRITTEN PERMISSION OF AUTOSAFE IS PROHIBITED | Sheet No. SHEET 1 OF 6 | ⊕ □ AS1100                       | Description:                 |           | Drawn By: JC  |           |                 |

## PRIOR TO INSTALLATION REMOVE ALL FACTORY FLOOR TIE DOWN POINTS

PROPRIETARY AND CONFIDENTIAL

DRAWING IS THE SOLE PROPERTY OF AUTOSAFE. ANY

REPRODUCTION IN PART OR AS A WHOLE WITHOUT

Driven by Innovation