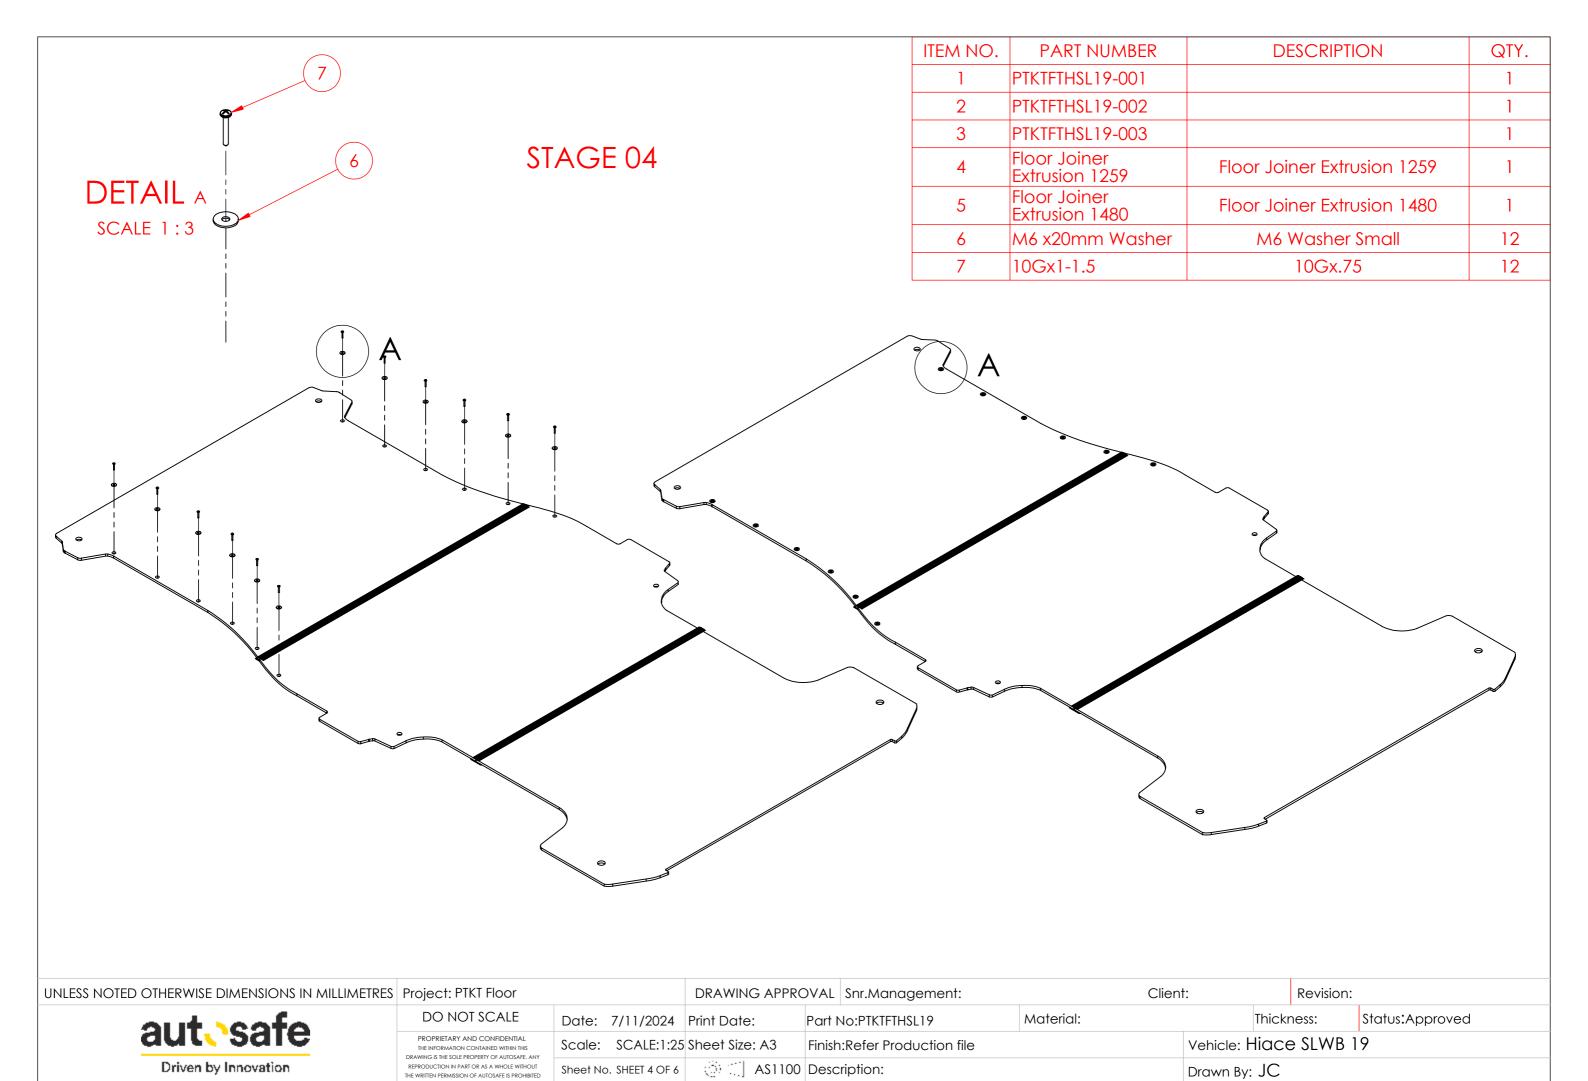

Finish:Refer Production file

Scale: SCALE:1:25 Sheet Size: A3

Sheet No. SHEET 4 OF 6 AS1100 Description:

Driven by Innovation

Vehicle: Hiace SLWB 19

Drawn By: JC

ITEM NO.

PART NUMBER

**DESCRIPTION** 

QTY.

| UNLESS NOTED OTHERWISE DIMENSIONS IN MILLIMETRES Project: PTKT Floor |                                                                                                                                           |                        | DRAWING APPROVAL Snr.Management: |                              | Clier     | Client:                |         | Revision:       |  |
|----------------------------------------------------------------------|-------------------------------------------------------------------------------------------------------------------------------------------|------------------------|----------------------------------|------------------------------|-----------|------------------------|---------|-----------------|--|
| out scoto                                                            | DO NOT SCALE                                                                                                                              | Date: 7/11/2024        | Print Date:                      | Part No:PTKTFTHSL19          | Material: | Thic                   | ckness: | Status:Approved |  |
| Driven by Innovation                                                 | PROPRIETARY AND CONFIDENTIAL THE INFORMATION CONTAINED WITHIN THIS                                                                        | Scale: SCALE:1:25      | Sheet Size: A3                   | Finish:Refer Production file |           | Vehicle: Hiace SLWB 19 |         | 19              |  |
|                                                                      | DRAWING IS THE SOLE PROPERTY OF AUTOSAFE. ANY REPRODUCTION IN PART OR AS A WHOLE WITHOUT THE WRITTEN PERMISSION OF AUTOSAFE IS PROHIBITED | Sheet No. SHEET 6 OF 6 | © □ AS1100                       | Description:                 |           | Drawn By: JC           | 2       |                 |  |