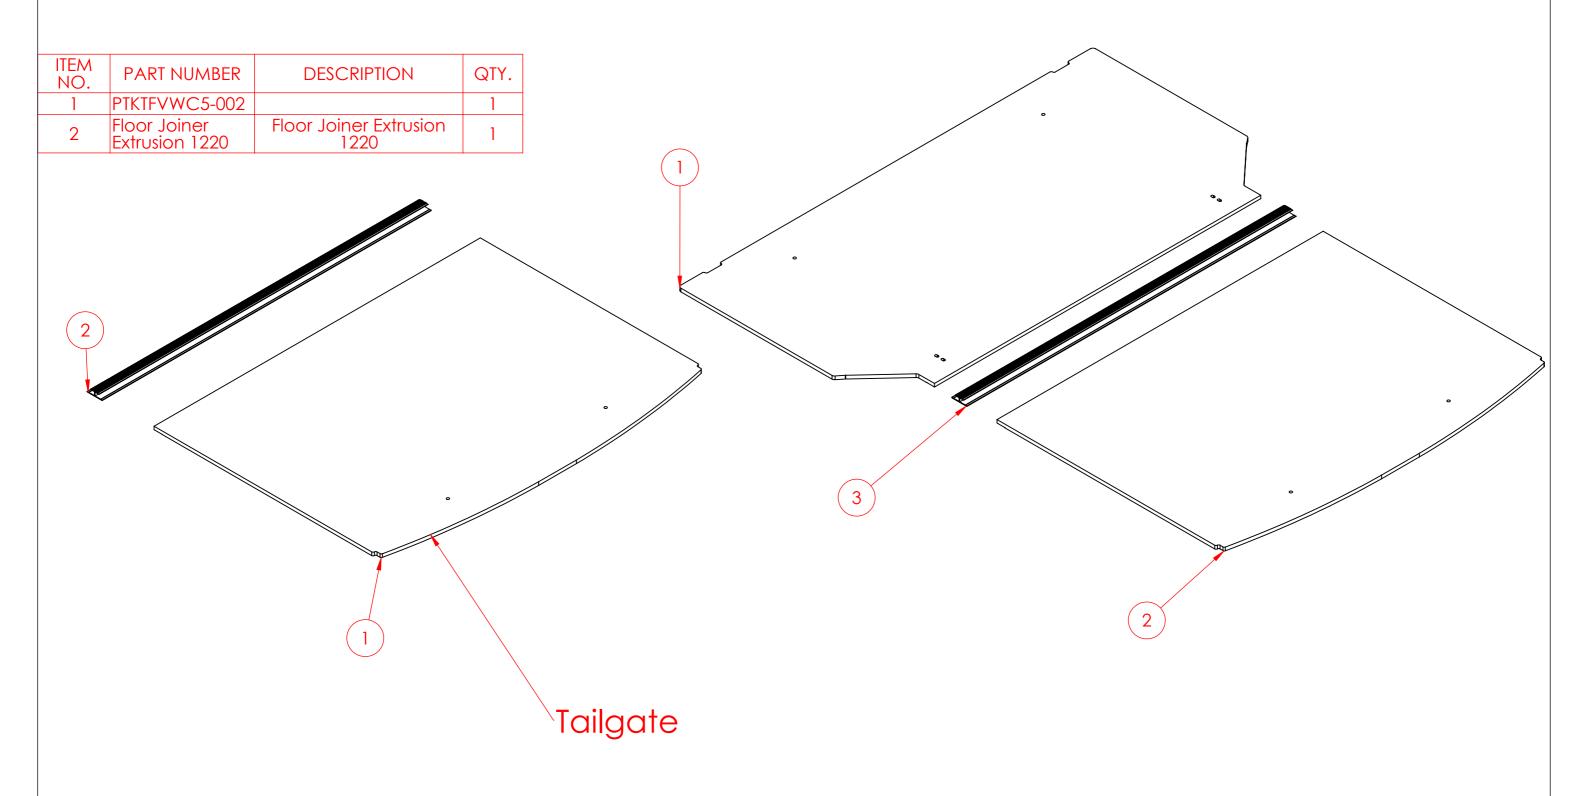

## Prior to installation, Remove all factory tie down points on floor

| Ī | ITEM NO. | PART NUMBER                    | DESCRIPTION                 | QTY. |
|---|----------|--------------------------------|-----------------------------|------|
|   | 1        | PTKTFVWC5-001                  |                             | 1    |
|   | 2        | PTKTFVWC5-002                  |                             | 1    |
|   |          | Floor Joiner<br>Extrusion 1220 | Floor Joiner Extrusion 1220 | 1    |