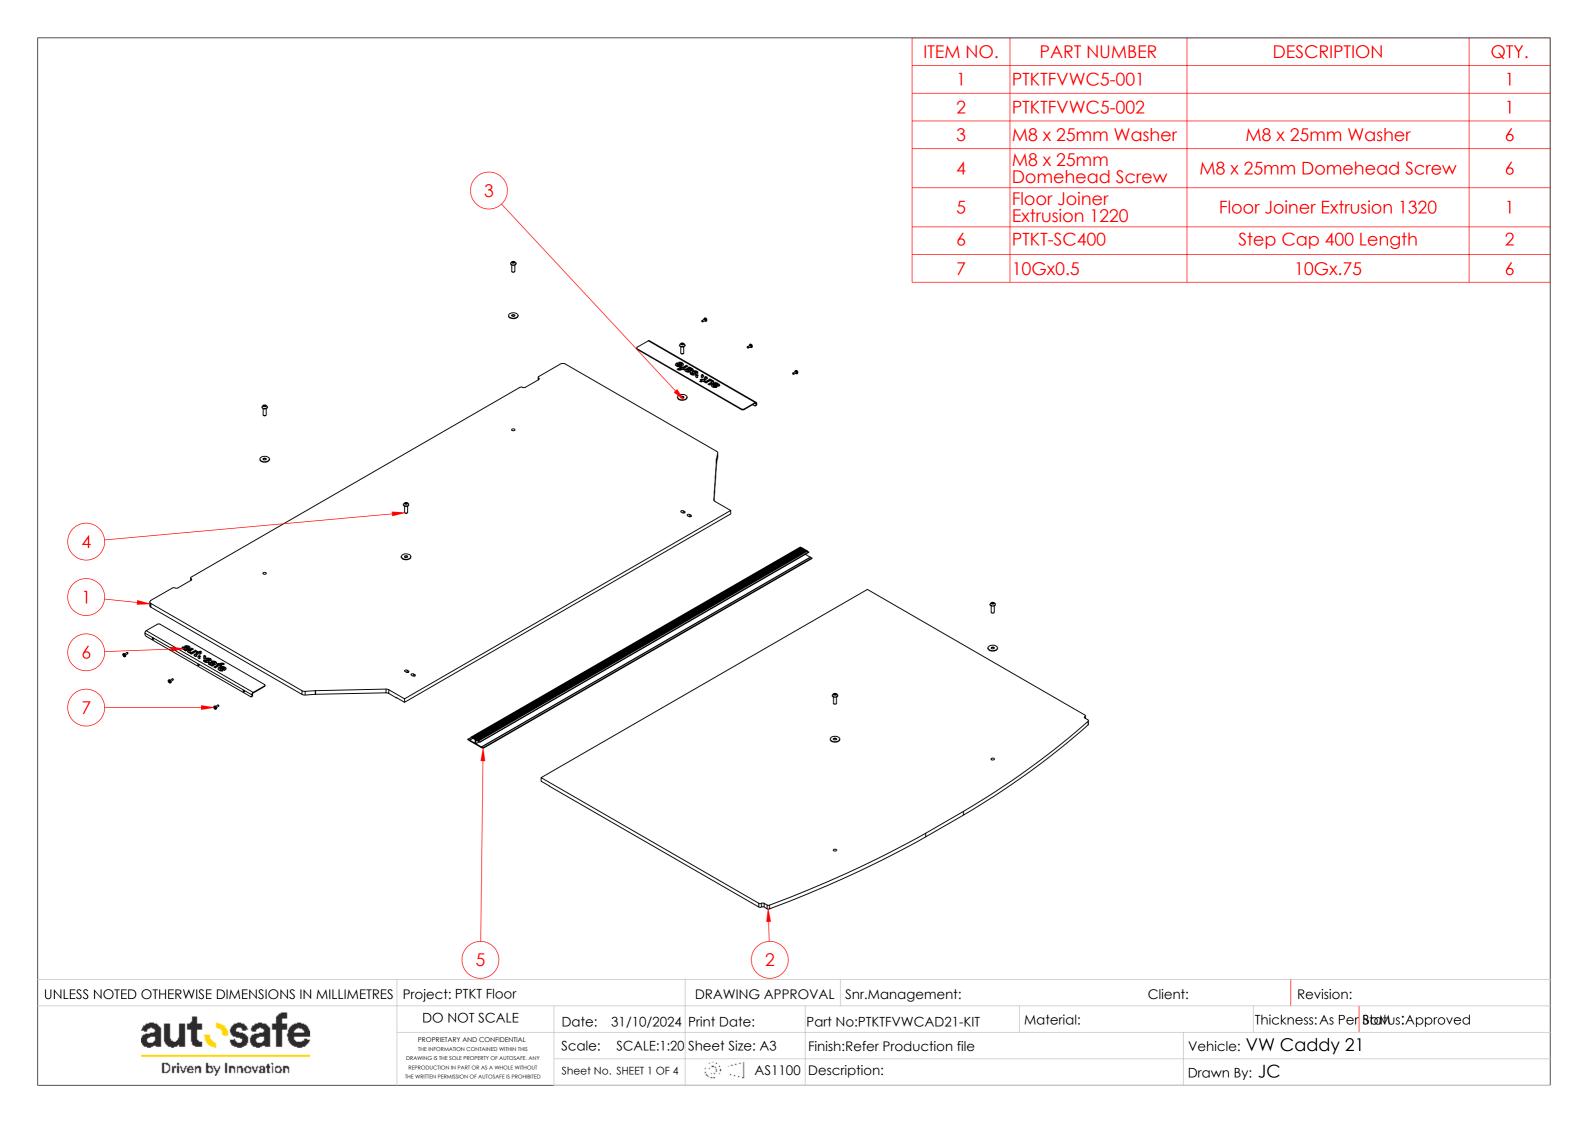

| ITEM NO. | PART NUMBER                    | DESCRIPTION                 | QTY. |
|----------|--------------------------------|-----------------------------|------|
| 1        | 10Gx0.5                        | 10Gx.75                     | 6    |
| 2        | Floor Joiner<br>Extrusion 1220 | Floor Joiner Extrusion 1220 | 1    |
| 3        | M8 x 25mm<br>Domehead Screw    | M8 x 25mm Domehead Screw    | 6    |
| 4        | M8 x 25mm Washer               | M8 x 25mm Washer            | 6    |
| 5        | PTKT-SC400                     | Step Cap 400 Length         | 2    |
| 6        | PTKTFVWC5-001                  |                             | 1    |
| 7        | PTKTFVWC5-002                  |                             | 1    |