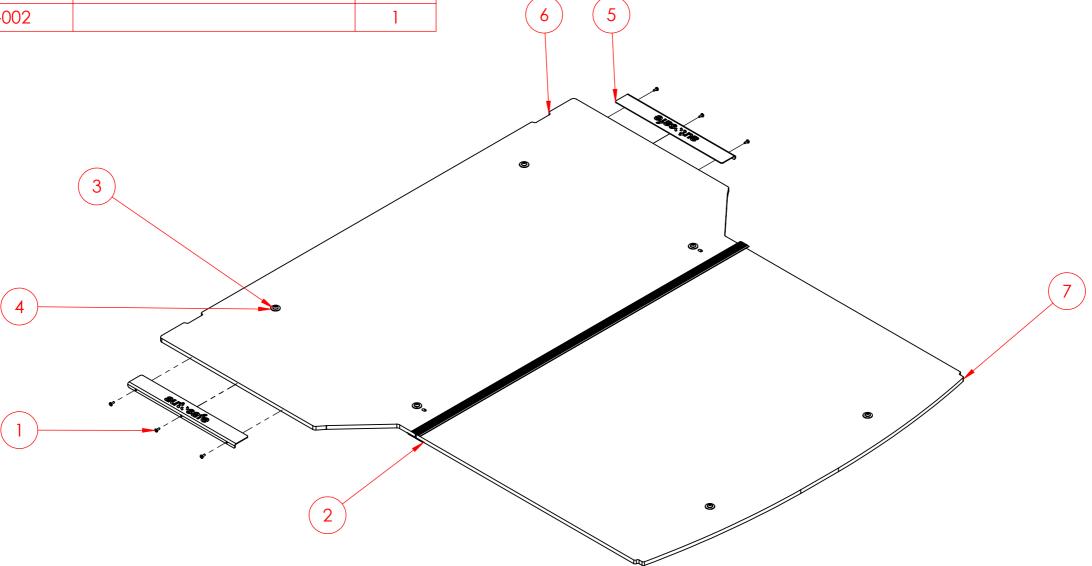

| ITEM NO. | PART NUMBER                    | DESCRIPTION                 | QTY. |
|----------|--------------------------------|-----------------------------|------|
| 1        | 10Gx0.5                        | 10Gx.75                     | 6    |
| 2        | Floor Joiner<br>Extrusion 1220 | Floor Joiner Extrusion 1220 | 1    |
| 3        | M8 x 25mm<br>Domehead Screw    | M8 x 25mm Domehead Screw    | 6    |
| 4        | M8 x 25mm Washer               | M8 x 25mm Washer            | 6    |
| 5        | PTKT-SC400                     | Step Cap 400 Length         | 2    |
| 6        | PTKTFVWC5-001                  |                             | 1    |
| 7        | PTKTFVWC5-002                  |                             | 1    |