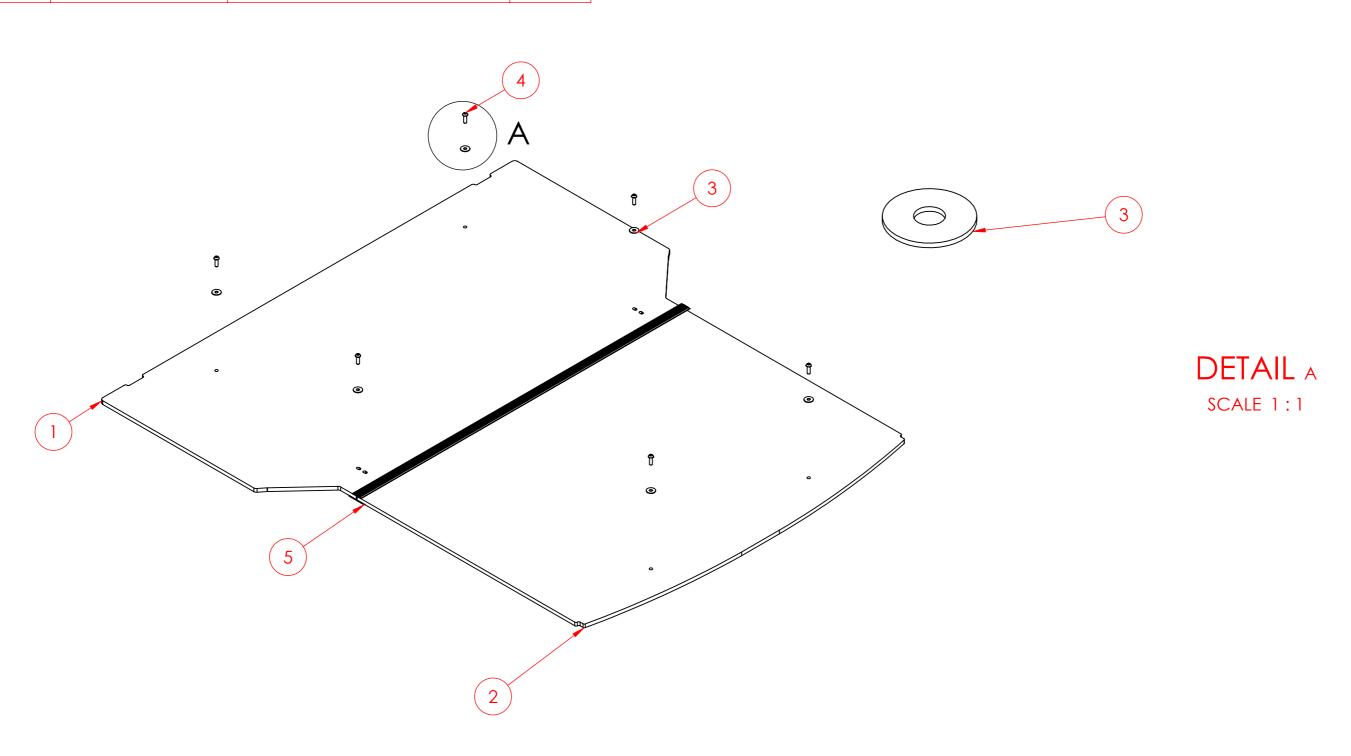

| ITEM NO. | PART NUMBER                    | DESCRIPTION                 | QTY. |
|----------|--------------------------------|-----------------------------|------|
| 1        | PTKTFVWC5-001                  |                             | 1    |
| 2        | PTKTFVWC5-002                  |                             | 1    |
| 3        | M8 x 25mm Washer               | M8 x 25mm Washer            | 6    |
| 4        | M8 x 25mm<br>Domehead Screw    | M8 x 25mm Domehead Screw    | 6    |
| 5        | Floor Joiner<br>Extrusion 1220 | Floor Joiner Extrusion 1220 | 1    |