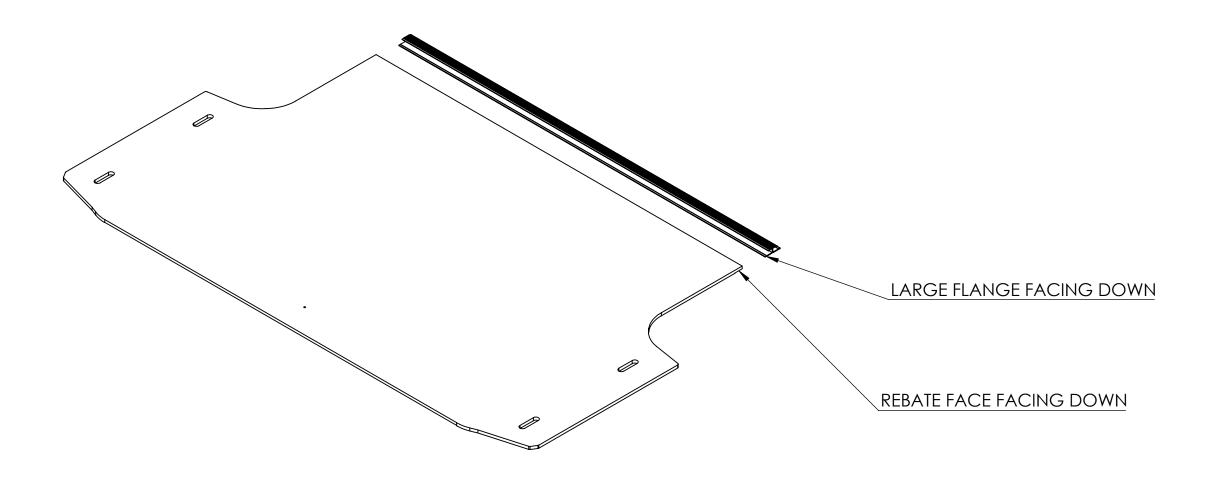

2-FIT 1370 12MM JOINER ALLOY TO REAR BOARD ENSURING LARGE FLANGE OF JOINER IS AGAINST REBATE IN BOARD.

3-PLACE REAR BOARD INTO REAR OF VEHICLE. ENSURE LARGE FLANGE IS FACING DOWN.

| PROPRIETARY AND CONFIDENTIAL                      |
|---------------------------------------------------|
|                                                   |
| THE INFORMATION CONTAINED IN THIS DRAWING IS THE  |
| SOLE PROPERTY OF AUTOSAFE. ANY REPRODUCTION IN    |
| PART OR AS A WHOLE WITHOUT THE WRITTEN PERMISSION |
| OF AUTOSAFE ISPROHIBITED.                         |