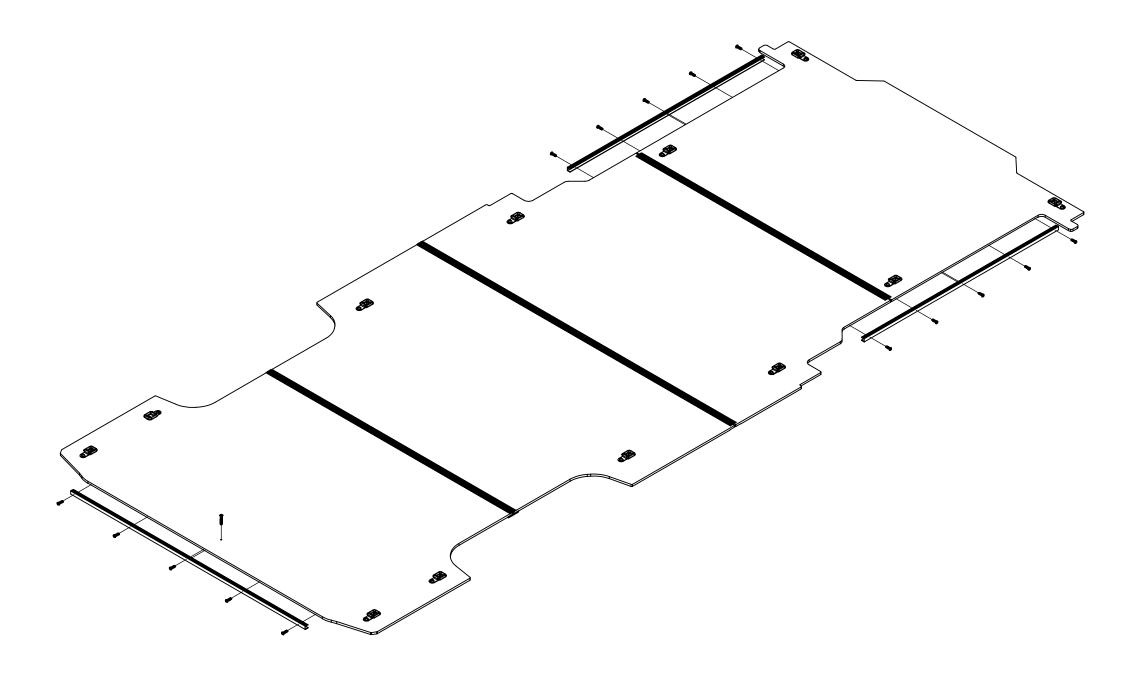

## 12-FIT END CAPS USING 14-14x1" SELF TAPPER SCREWS

## 13-SCREW REAR FLOOR DOWN USING 14gx1&3/4" Self-Tappers SCREW

| PROPRIETARY AND CONFIDENTIAL                                                                                                                                             |
|--------------------------------------------------------------------------------------------------------------------------------------------------------------------------|
| HE INFORMATION CONTAINED IN THIS DRAWING IS THE OLE PROPERTY OF AUTOSAFE. ANY REPRODUCTION IN ART OR AS A WHOLE WITHOUT THE WRITTEN PERMISSION OF AUTOSAFE ISPROHIBITED. |
|                                                                                                                                                                          |