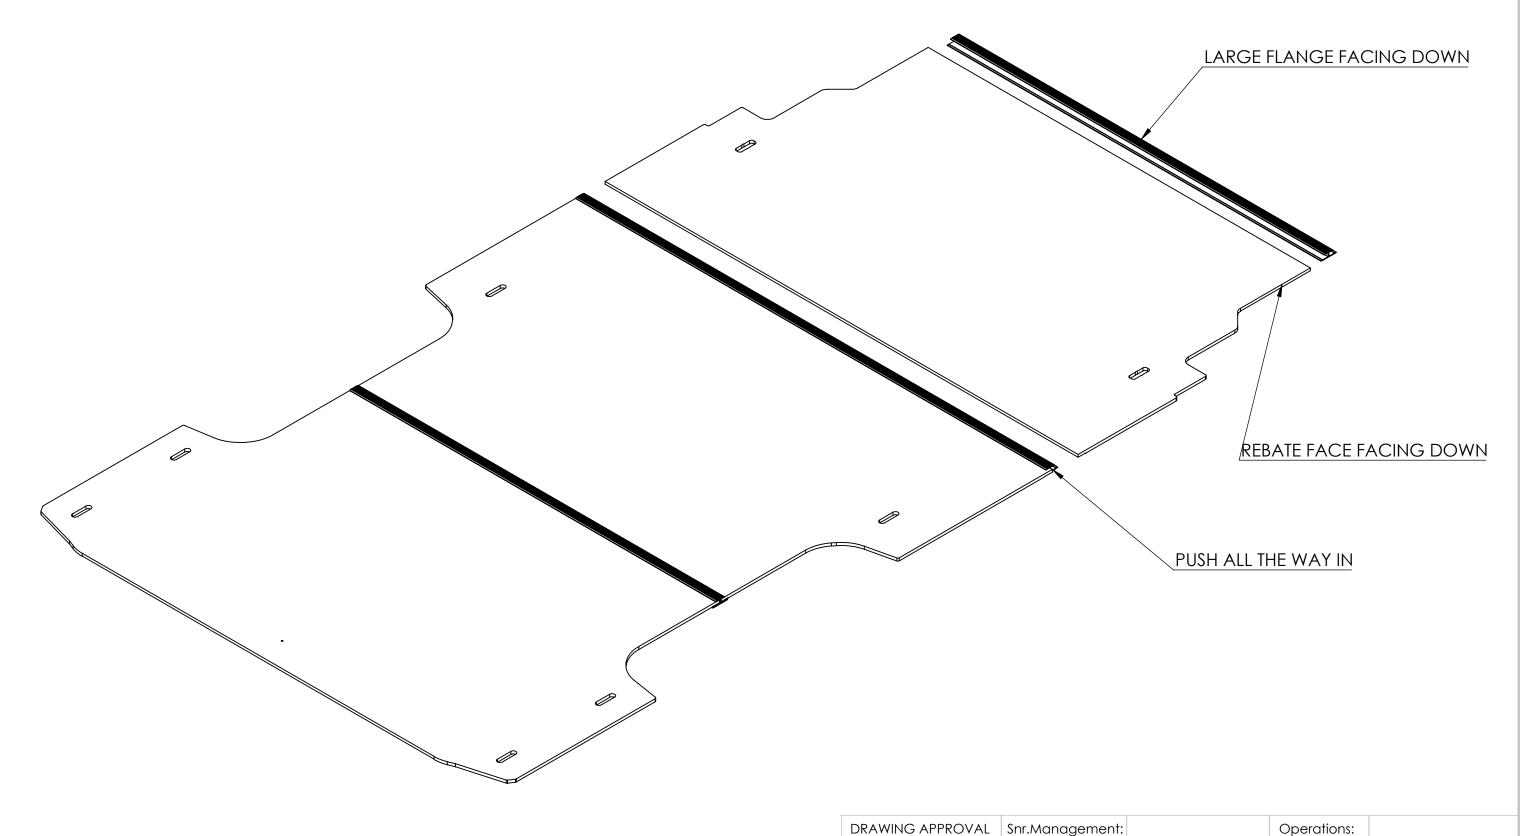

2-FIT 1370 12MM JOINER ALLOY TO REAR BOARD ENSURING LARGE FLANGE OF JOINER IS AGAINST REBATE IN BOARD.

3-PLACE REAR BOARD INTO REAR OF VEHICLE. ENSURE LARGE FLANGE IS FACING DOWN.

| PROPRIETARY AND CONFIDENTIAL                      |
|---------------------------------------------------|
|                                                   |
| THE INFORMATION CONTAINED IN THIS DRAWING IS THE  |
| SOLE PROPERTY OF AUTOSAFE. ANY REPRODUCTION IN    |
| PART OR AS A WHOLE WITHOUT THE WRITTEN PERMISSION |
| OF AUTOSAFE ISPROHIBITED.                         |

4-FIT 1770 12M JOINER TO MIDDLE REAR BOARD.

5-PLACE MIDDLE REAR BOARD INTO VEHICLE ENSURING CORRECT MATING WITH 1370 JOINER.

| PROPRIETARY AND CONFIDENTIAL                      |
|---------------------------------------------------|
| THE INFORMATION CONTAINED IN THIS DRAWING IS THE  |
| SOLE PROPERTY OF AUTOSAFE. ANY REPRODUCTION IN    |
| PART OR AS A WHOLE WITHOUT THE WRITTEN PERMISSION |
| OF AUTOSAFE ISPROHIBITED.                         |