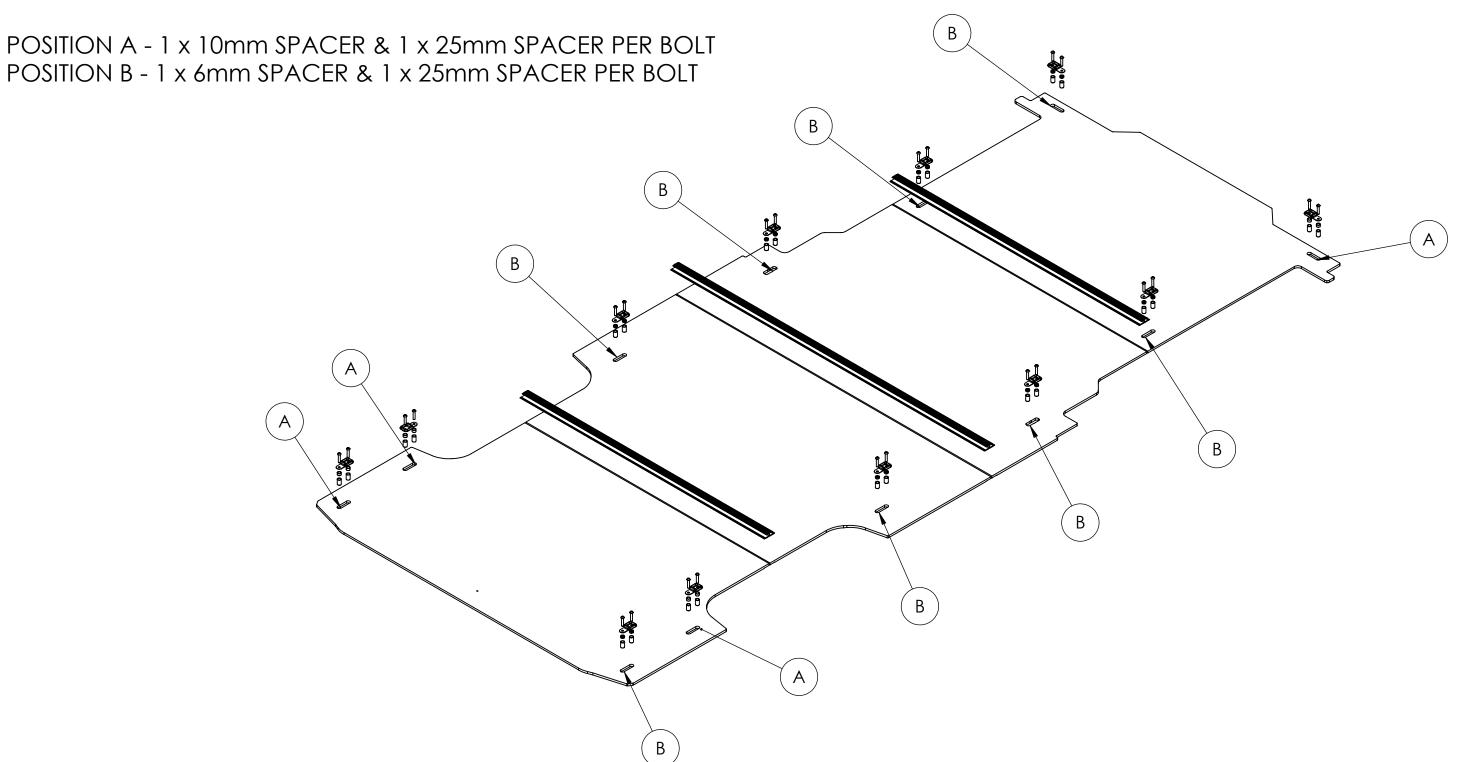

10-ADJUST ALL BOARDS UNTIL EDGES LINE UP WITH EACH OTHER.

11-REFIT FACTORY TIE DOWN POINTS USING M8X60 DOME HEAD BOLTS INCLUDE SPACERS IN POSITIONS SHOWN. DO NOT OVER TIGHTEN.

| PROPRIETARY AND CONFIDENTIAL                                                                                                                                                |
|-----------------------------------------------------------------------------------------------------------------------------------------------------------------------------|
| THE INFORMATION CONTAINED IN THIS DRAWING IS THE SOLE PROPERTY OF AUTOSAFE. ANY REPRODUCTION IN PART OR AS A WHOLE WITHOUT THE WRITTEN PERMISSION OF AUTOSAFE ISPROHIBITED. |
|                                                                                                                                                                             |