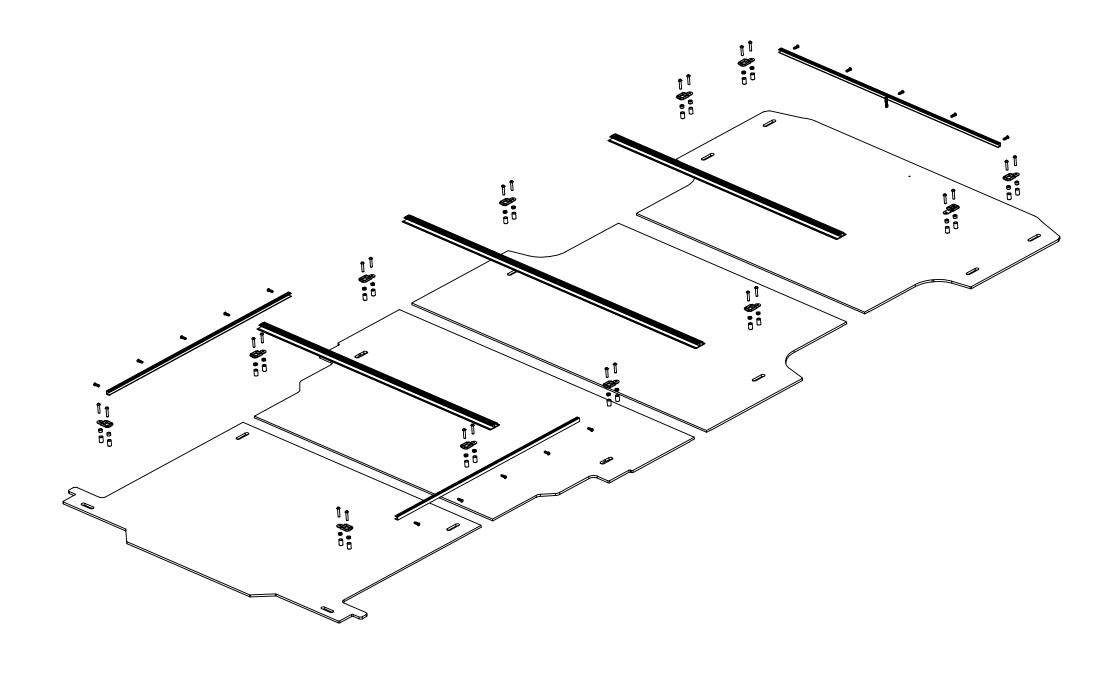

| ITEM NO. | PART NUMBER                 | QTY. |
|----------|-----------------------------|------|
| 1        | PTKTFVWCL18DS-001           | 1    |
| 2        | PTKTFVWCL18DS-003           | 1    |
| 3        | PTKTFVWCL18DS-004           | 1    |
| 4        | PTKTFVWCL18DS-002           | 1    |
| 5        | STEP CAP 1090               | 2    |
| 6        | STEP CAP 1315               | 1    |
| 7        | JOINER 1370                 | 1    |
| 8        | JOINER 1770                 | 1    |
| 9        | JOINER 1398                 | 1    |
| 10       | 14-14x1" Self-<br>Tappers   | 15   |
| 11       | TIE DOWN                    | 12   |
| 12       | M8 x 60 SCREWS -<br>60N     | 24   |
| 13       | 14gx1&3/4" Self-<br>Tappers | 1    |
| 14       | 16 x 25mm spacer            | 24   |
| 15       | 16 x 10mm spacer            | 8    |
| 16       | 16 x 6mm spacer             | 16   |