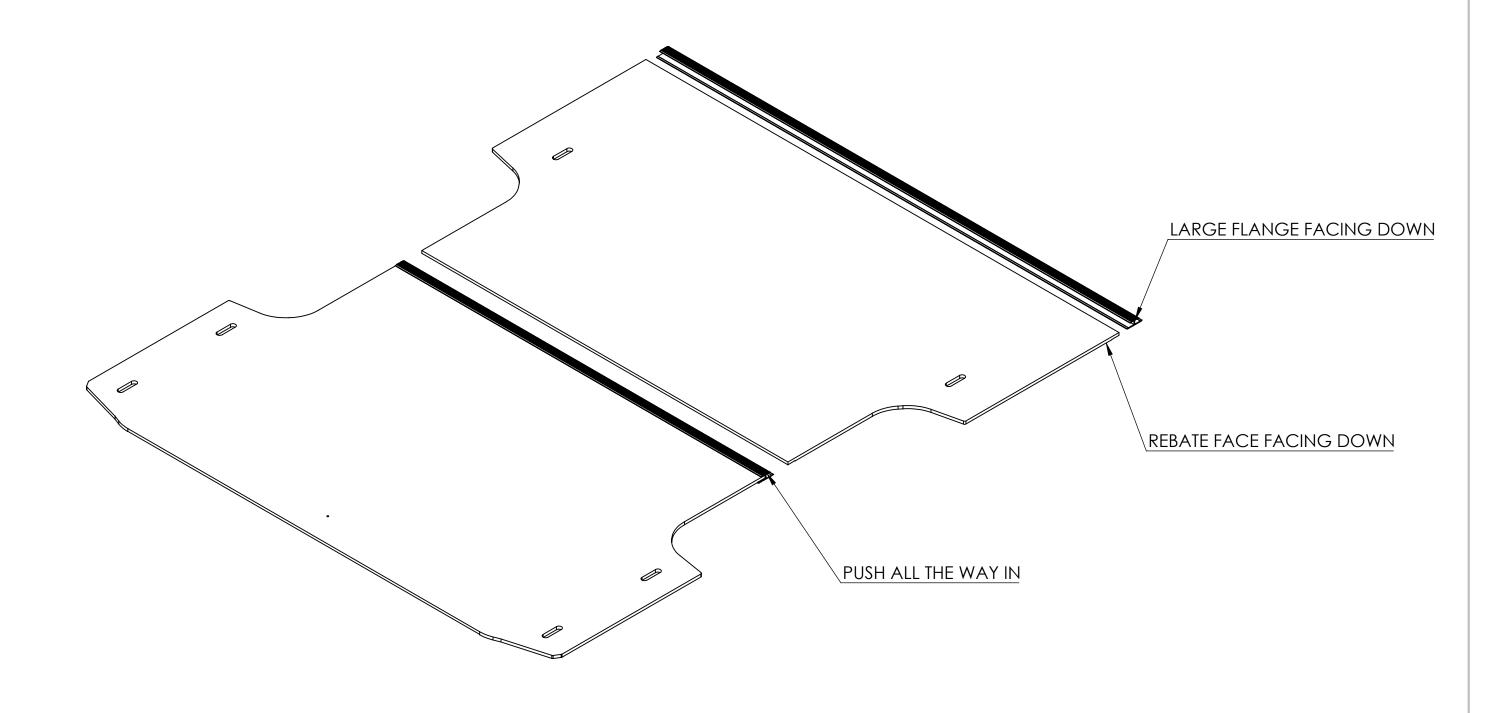

2-FIT 1370 12MM JOINER ALLOY TO REAR BOARD ENSURING LARGE FLANGE OF JOINER IS AGAINST REBATE IN BOARD.

3-PLACE REAR BOARD INTO REAR OF VEHICLE. ENSURE LARGE FLANGE IS FACING DOWN.

| PROPRIETARY AND CONFIDENTIAL                      |
|---------------------------------------------------|
|                                                   |
| THE INFORMATION CONTAINED IN THIS DRAWING IS THE  |
| SOLE PROPERTY OF AUTOSAFE. ANY REPRODUCTION IN    |
| PART OR AS A WHOLE WITHOUT THE WRITTEN PERMISSION |
| OF AUTOSAFE ISPROHIBITED.                         |

4-FIT 1770 12M JOINER TO MIDDLE REAR BOARD.

5-PLACE MIDDLE REAR BOARD INTO VEHICLE ENSURING CORRECT MATING WITH 1370 JOINER.

| PROPRIETARY AND CONFIDENTIAL                      |
|---------------------------------------------------|
| THE INFORMATION CONTAINED IN THIS DRAWING IS THE  |
| SOLE PROPERTY OF AUTOSAFE. ANY REPRODUCTION IN    |
| PART OR AS A WHOLE WITHOUT THE WRITTEN PERMISSION |
| OF AUTOSAFE ISPROHIBITED.                         |