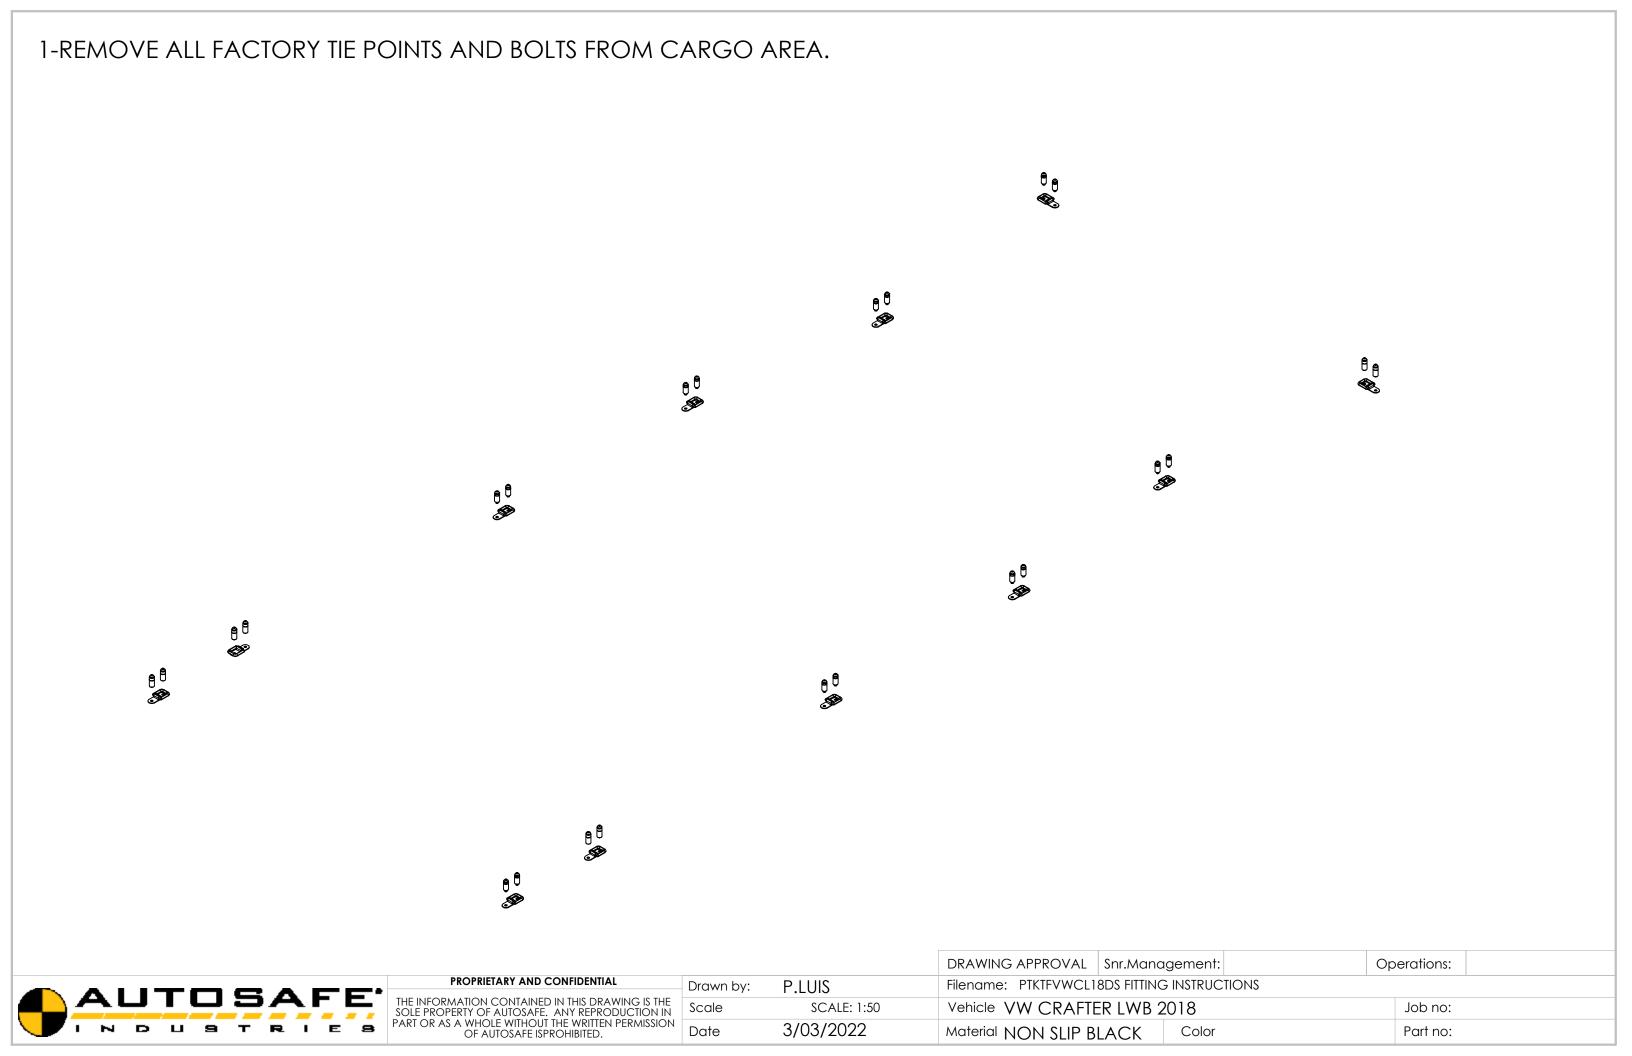

10-ADJUST ALL BOARDS UNTIL EDGES LINE UP WITH EACH OTHER.

11-REFIT FACTORY TIE DOWN POINTS USING M8X60 DOME HEAD BOLTS INCLUDE SPACERS IN POSITIONS SHOWN. DO NOT OVER TIGHTEN.

| PROPRIETARY AND CONFIDENTIAL                                                                                                                                                |
|-----------------------------------------------------------------------------------------------------------------------------------------------------------------------------|
| THE INFORMATION CONTAINED IN THIS DRAWING IS THE SOLE PROPERTY OF AUTOSAFE. ANY REPRODUCTION IN PART OR AS A WHOLE WITHOUT THE WRITTEN PERMISSION OF AUTOSAFE ISPROHIBITED. |
|                                                                                                                                                                             |