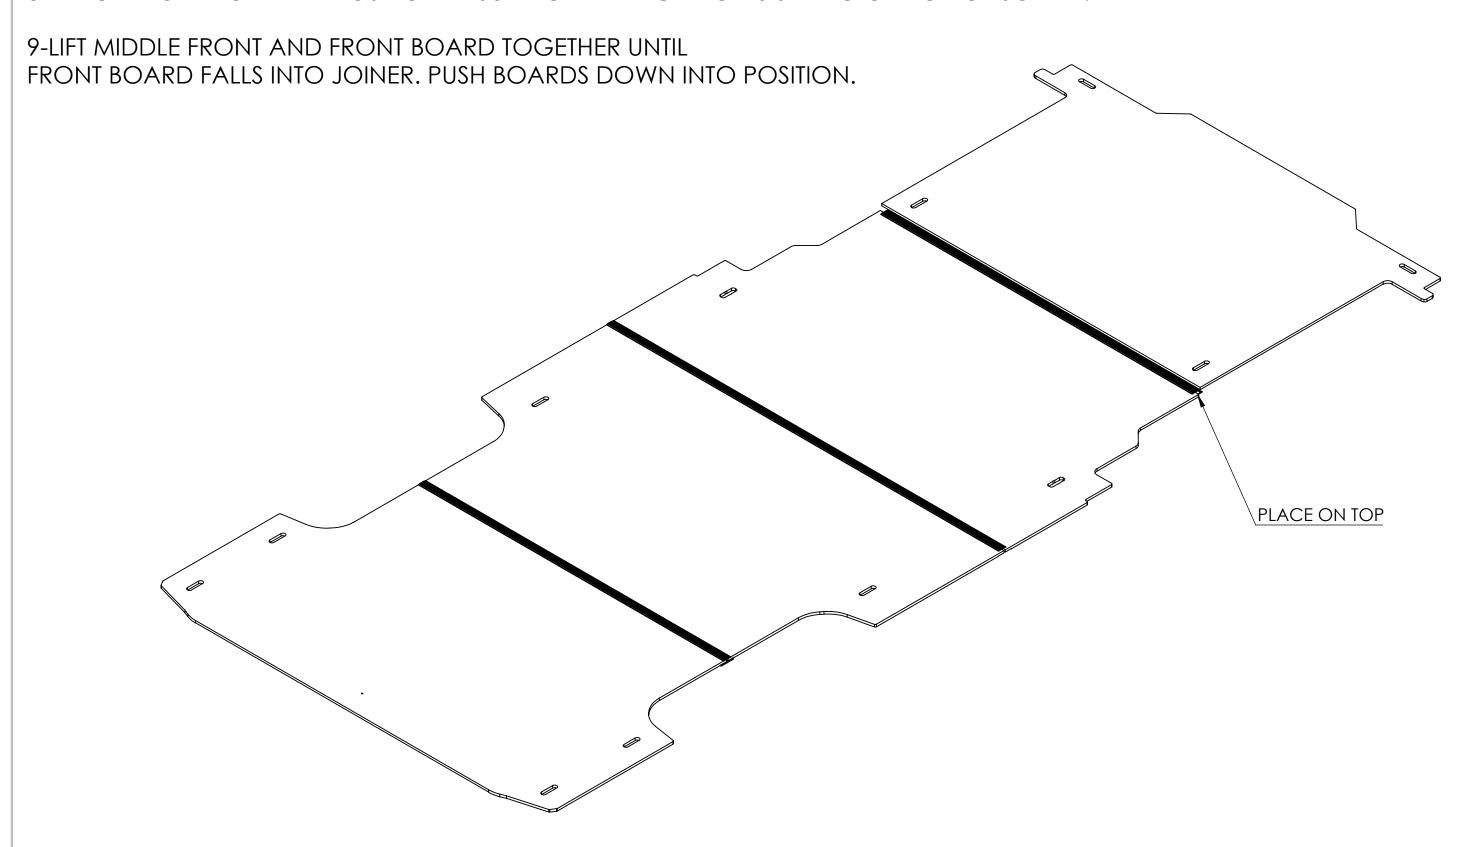

Color

Part no:

8-PLACE FRONT BOARD IN POSITION ENSURING TRAILING EDGE IS SITTING ON TOP OF JOINER.

| • | 1        | <b>A</b> I | <b>」</b> | T        |   | 5 | A | N I | F | E,       | TH |
|---|----------|------------|----------|----------|---|---|---|-----|---|----------|----|
|   | <b>—</b> | 7          | D        | <u> </u> | 9 | т | R | 7   | E | <b>*</b> | PA |