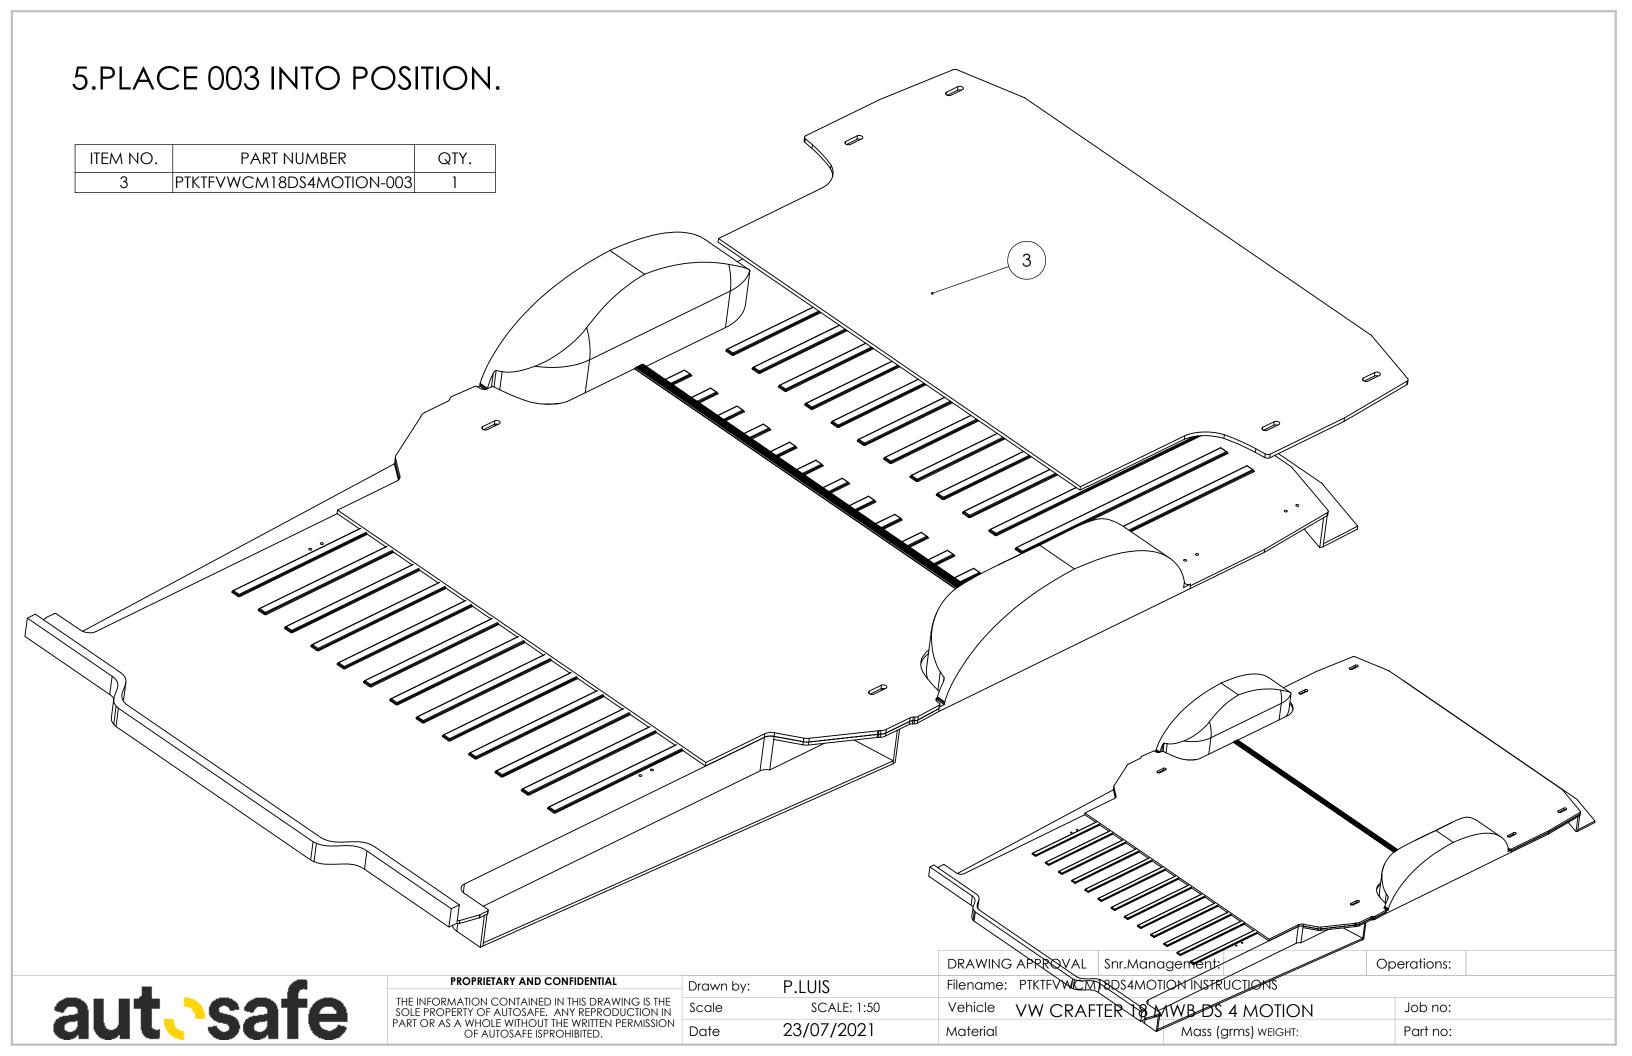

## 4.PLACE 002 INTO POSITION AND FIT 1376MM JOINER TO TRAILING EDGE OF PANEL. ENSURE REBATE IN PANEL IS FACING DOWN.

23/07/2021

Material

Mass (grms) WEIGHT:

Part no:

Date

6.PLACE 001 INTO POSITION.

ITEM NO. PART NUMBER QTY.

1 PTKTFVWCM18DS4MOTION-001 1

| PROPRIETARY AND CONFIDENTIAL                                                                                                                                                |  |  |  |  |
|-----------------------------------------------------------------------------------------------------------------------------------------------------------------------------|--|--|--|--|
| THE INFORMATION CONTAINED IN THIS DRAWING IS THE SOLE PROPERTY OF AUTOSAFE. ANY REPRODUCTION IN PART OR AS A WHOLE WITHOUT THE WRITTEN PERMISSION OF AUTOSAFE ISPROHIBITED. |  |  |  |  |
|                                                                                                                                                                             |  |  |  |  |