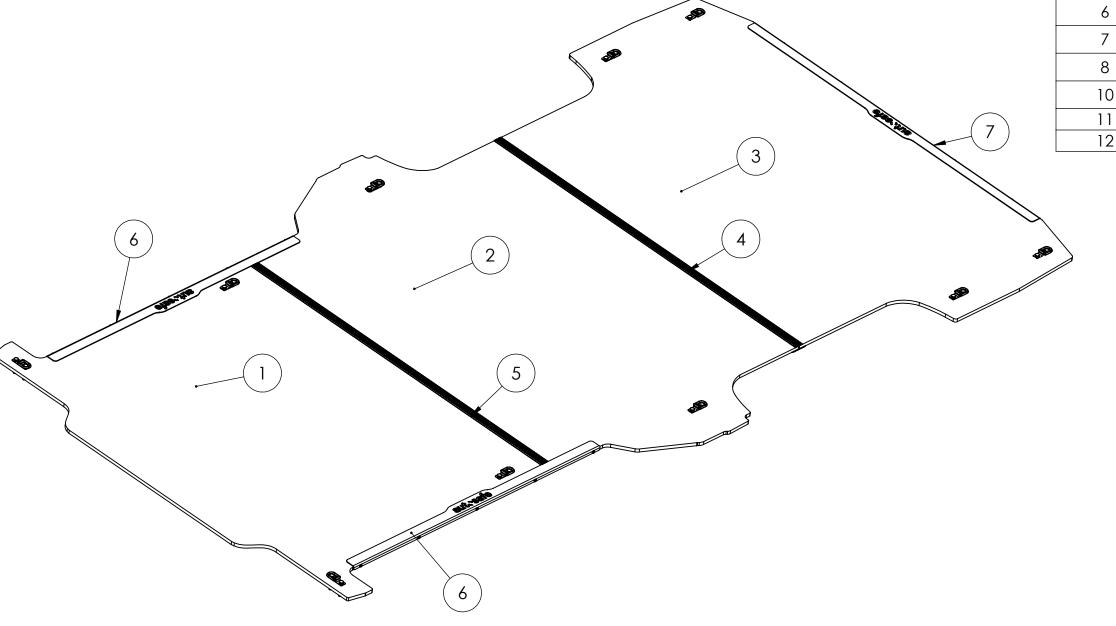

| ITEM NO. | PART NUMBER              | QTY. |
|----------|--------------------------|------|
| 1        | PTKTFVWCM18DS4MOTION-001 | 1    |
| 2        | PTKTFVWCM18DS4MOTION-002 | 1    |
| 3        | PTKTFVWCM18DS4MOTION-003 | 1    |
| 4        | ILF-FLR-EXT-1376         | 1    |
| 5        | ILF-FLR-EXT-1324         | 1    |
| 6        | PTKTFTC1100              | 2    |
| 7        | PTKTFTC1300              | 1    |
| 8        | 16X10MM SPACER           | 20   |
| 10       | 16X25MM SPACER           | 20   |
| 11       | M8X50 HEX HEAD BOLT      | 20   |
| 12       | SCREW 10GX1/2            | 15   |