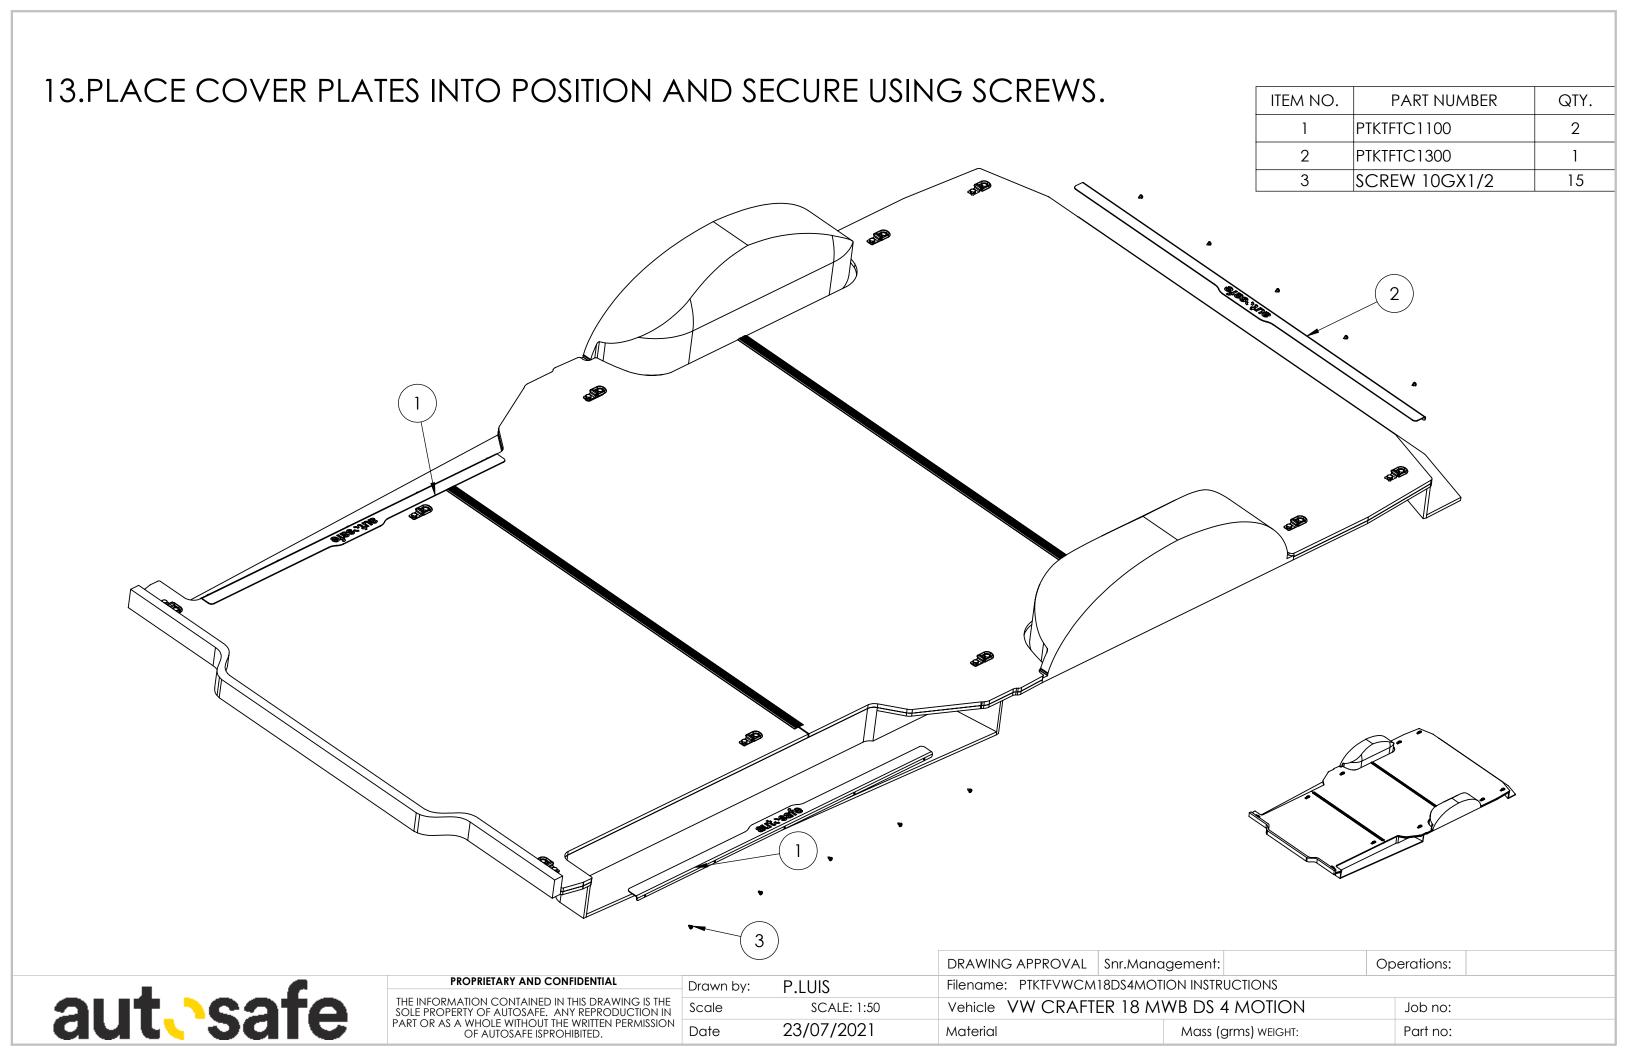

| ITEM NO. | PART NUMBER              | QTY. |
|----------|--------------------------|------|
| 1        | PTKTFVWCM18DS4MOTION-001 | 1    |
| 2        | PTKTFVWCM18DS4MOTION-002 | 1    |
| 3        | PTKTFVWCM18DS4MOTION-003 | 1    |
| 4        | ILF-FLR-EXT-1376         | 1    |
| 5        | ILF-FLR-EXT-1324         | 1    |
| 6        | PTKTFTC1100              | 2    |
| 7        | PTKTFTC1300              | 1    |
| 8        | 16X10MM SPACER           | 20   |
| 10       | 16X25MM SPACER           | 20   |
| 11       | M8X50 HEX HEAD BOLT      | 20   |
| 12       | SCREW 10GX1/2            | 15   |