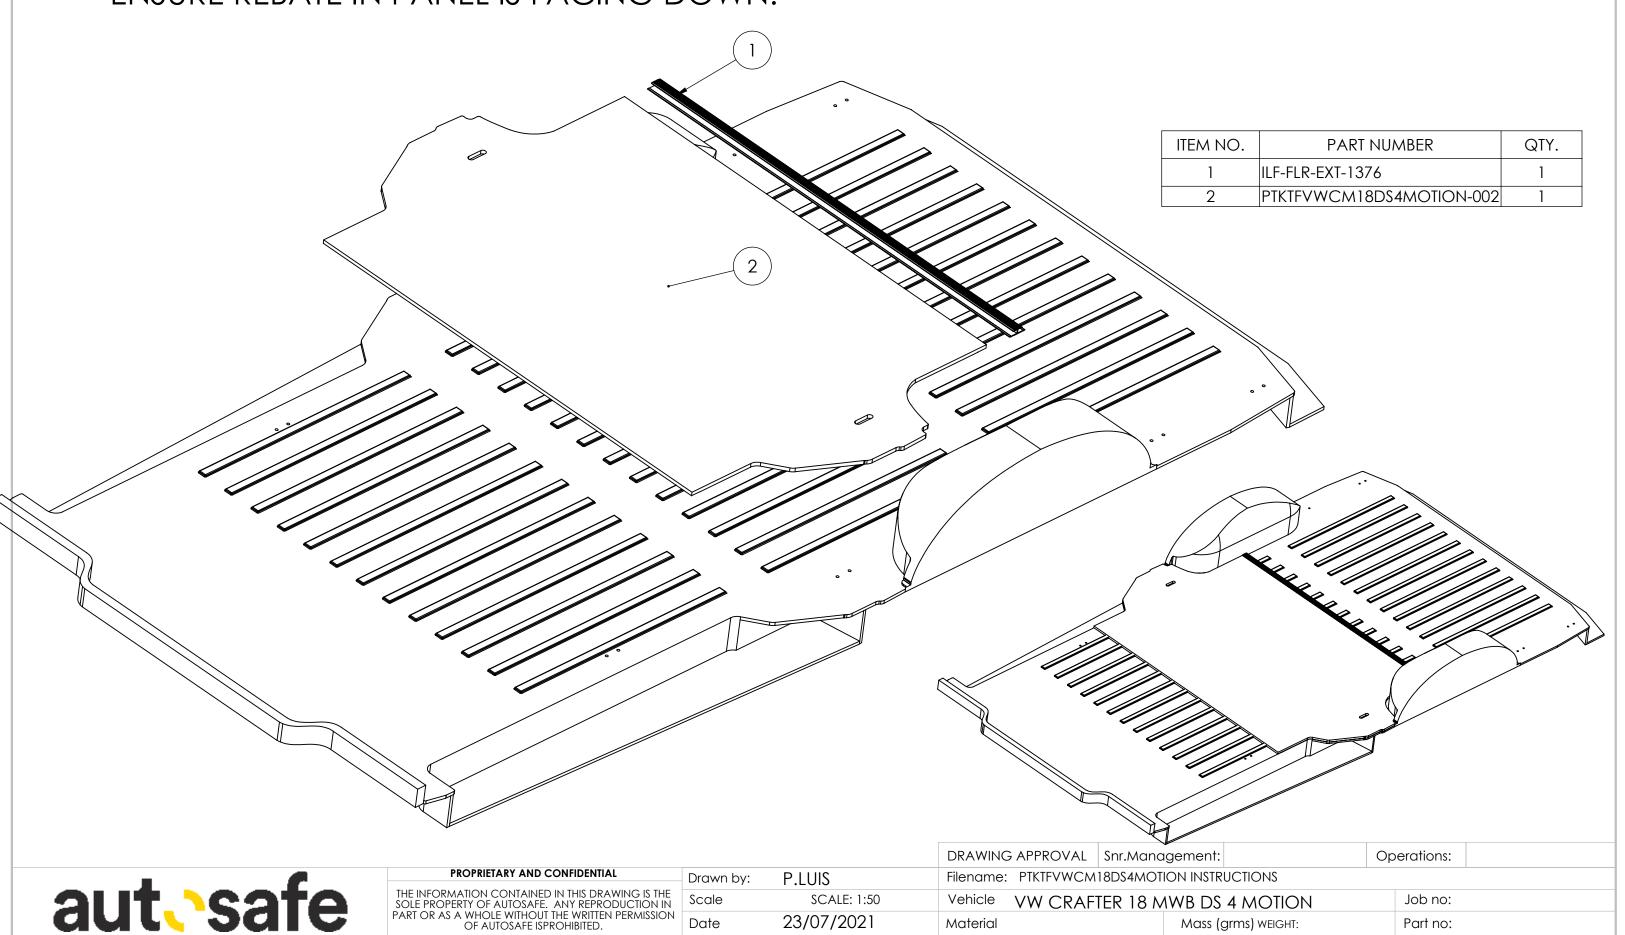

## 4.PLACE 002 INTO POSITION AND FIT 1376MM JOINER TO TRAILING EDGE OF PANEL. ENSURE REBATE IN PANEL IS FACING DOWN.

23/07/2021

Material

Mass (grms) WEIGHT:

Part no:

Date

6.PLACE 001 INTO POSITION.

ITEM NO. PART NUMBER QTY.