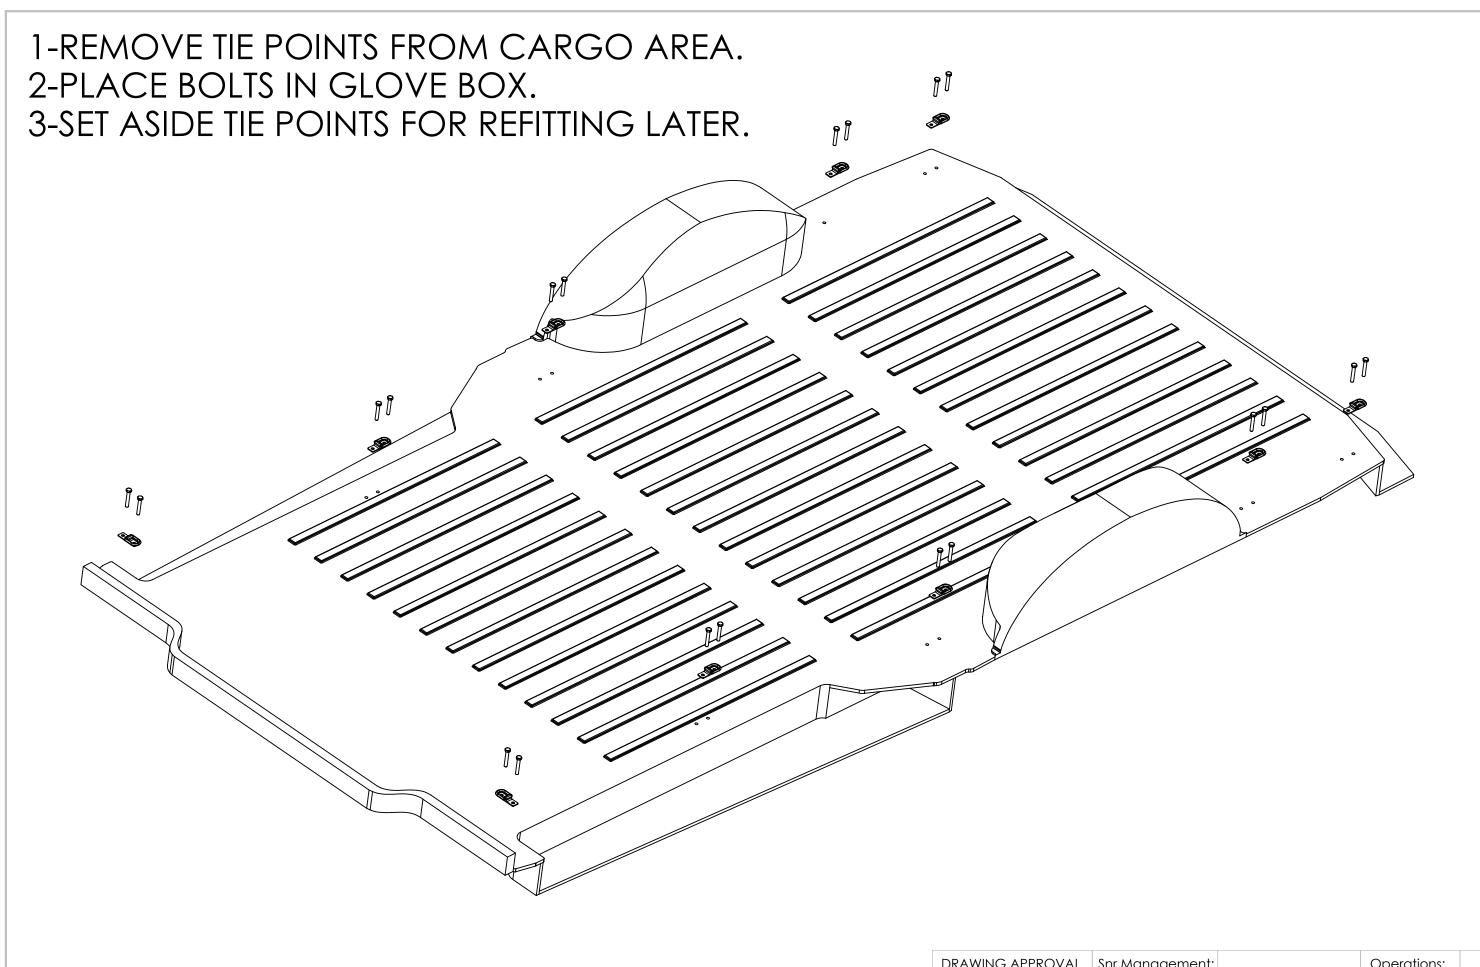

T THE WRITTEN PERMISSION                                               |
| OF AUTOSAFE ISPROHIBITED.                                                                       |

|           |             | DRAWING APPROVAL                            | Snr.Management: |               | Operations: |  |
|-----------|-------------|---------------------------------------------|-----------------|---------------|-------------|--|
| Drawn by: | P.LUIS      | Filename: PTKTFVWCM18DS4MOTION INSTRUCTIONS |                 |               |             |  |
| Scale     | SCALE: 1:50 | Vehicle VW CRAFTER 18 MWB DS 4 MOTION       |                 | 4 MOTION      | Job no:     |  |
| Date      | 23/07/2021  | Material                                    | Mass (g         | grms) weight: | Part no:    |  |





| FROFRILIANT AND CONTIDENTIAL |                                                   |  |  |  |  |
|------------------------------|---------------------------------------------------|--|--|--|--|
|                              | THE INFORMATION CONTAINED IN THIS DRAWING IS THE  |  |  |  |  |
|                              | SOLE PROPERTY OF AUTOSAFE. ANY REPRODUCTION IN    |  |  |  |  |
|                              | PART OR AS A WHOLE WITHOUT THE WRITTEN PERMISSION |  |  |  |  |
|                              | OF AUTOSAFE ISPROHIBITED.                         |  |  |  |  |

| 1 7 | Drawn by: | P.LUIS      |
|-----|-----------|-------------|
|     | Scale     | SCALE: 1:50 |
|     | Date      | 23/07/2021  |

| DIVIVIINO / II I RO V/ L SIII./Maric        | igernern.           | operan