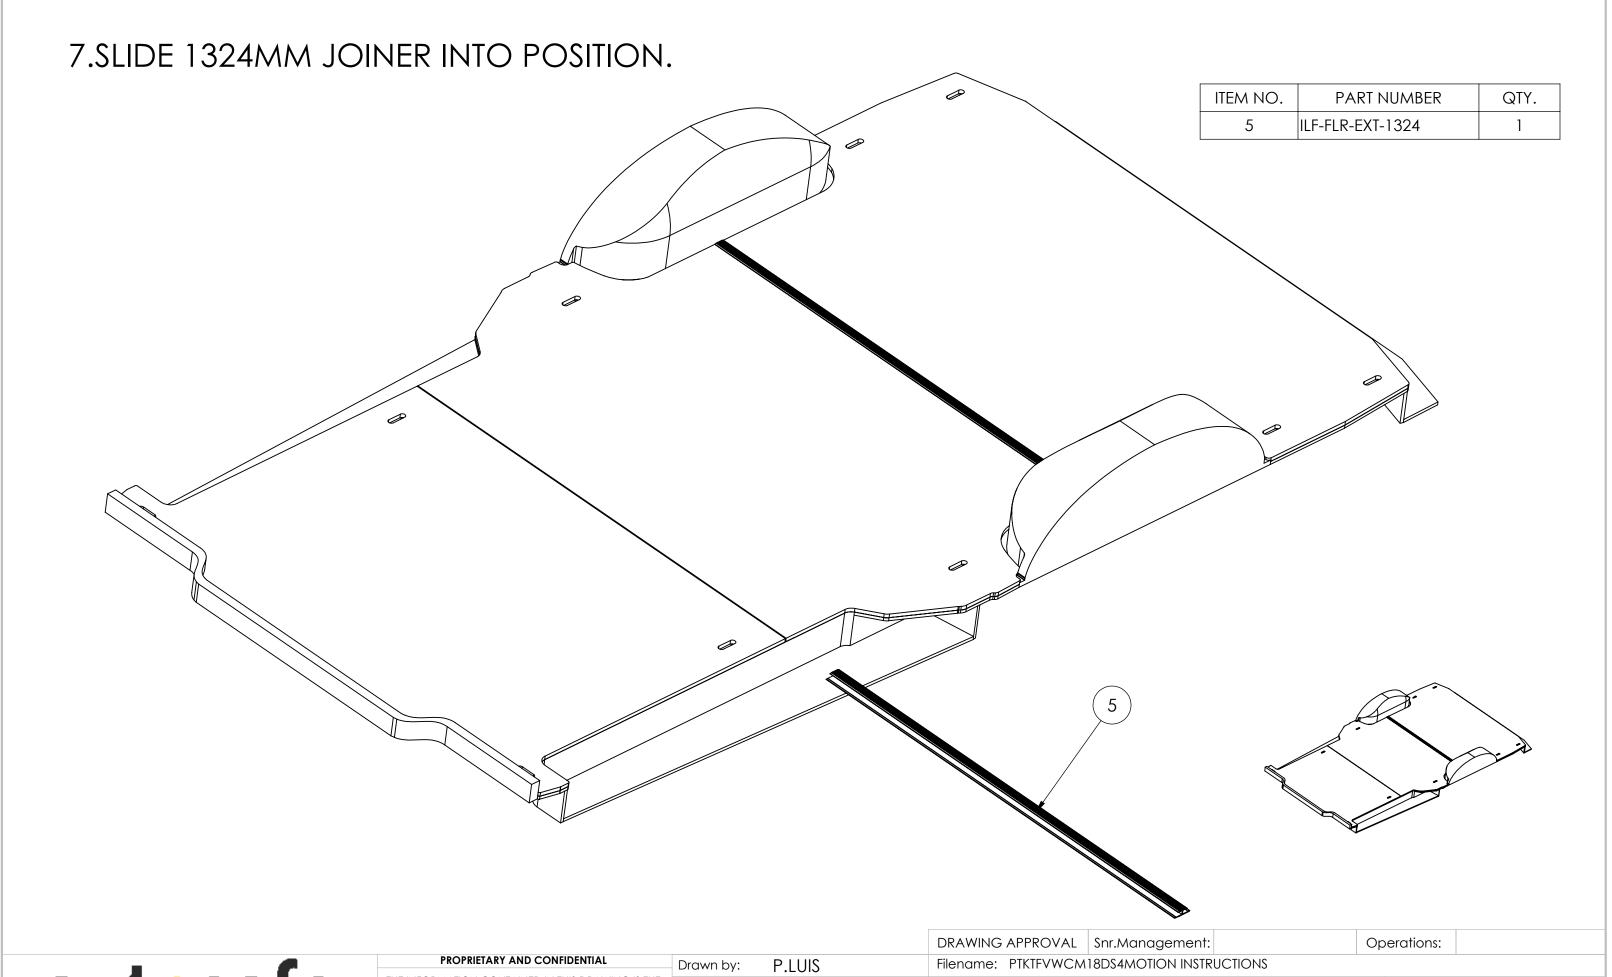

| ITEM NO. | PART NUMBER              | QTY. |
|----------|--------------------------|------|
| 1        | PTKTFVWCM18DS4MOTION-001 | 1    |
| 2        | PTKTFVWCM18DS4MOTION-002 | 1    |
| 3        | PTKTFVWCM18DS4MOTION-003 | 1    |
| 4        | ILF-FLR-EXT-1376         | 1    |
| 5        | ILF-FLR-EXT-1324         | 1    |
| 6        | PTKTFTC1100              | 2    |
| 7        | PTKTFTC1300              | 1    |
| 8        | 16X10MM SPACER           | 20   |
| 10       | 16X25MM SPACER           | 20   |
| 11       | M8X50 HEX HEAD BOLT      | 20   |
| 12       | SCREW 10GX1/2            | 15   |