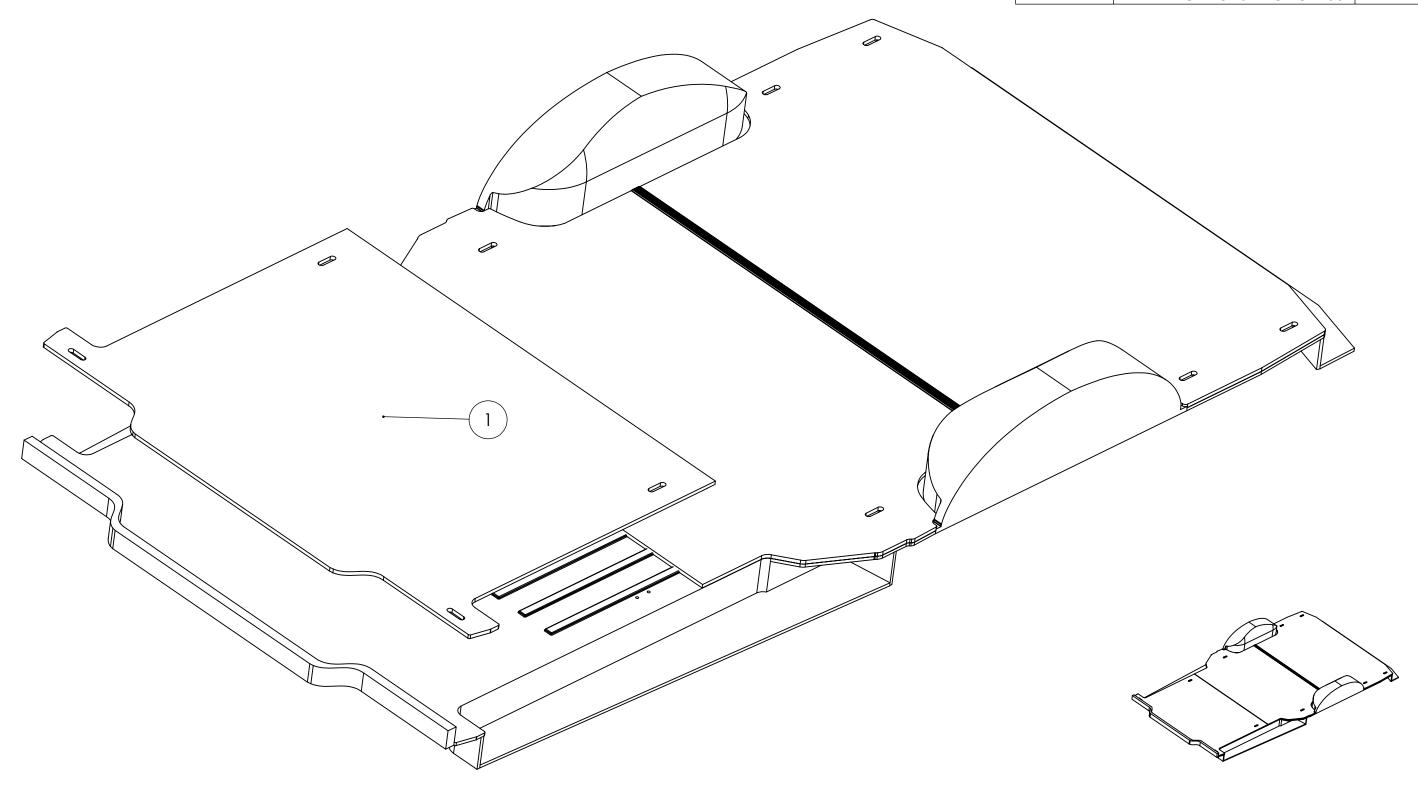

## 4.PLACE 002 INTO POSITION AND FIT 1376MM JOINER TO TRAILING EDGE OF PANEL. ENSURE REBATE IN PANEL IS FACING DOWN.

23/07/2021

Material

Mass (grms) WEIGHT:

Part no:

Date

6.PLACE 001 INTO POSITION.

ITEM NO. PART NUMBER QTY.

1 PTKTFVWCM18DS4MOTION-001 1

| PROPRIETARY AND CONFIDENTIAL                                                                                                                                                |  |  |  |  |
|-----------------------------------------------------------------------------------------------------------------------------------------------------------------------------|--|--|--|--|
| THE INFORMATION CONTAINED IN THIS DRAWING IS THE SOLE PROPERTY OF AUTOSAFE. ANY REPRODUCTION IN PART OR AS A WHOLE WITHOUT THE WRITTEN PERMISSION OF AUTOSAFE ISPROHIBITED. |  |  |  |  |
|                                                                                                                                                                             |  |  |  |  |