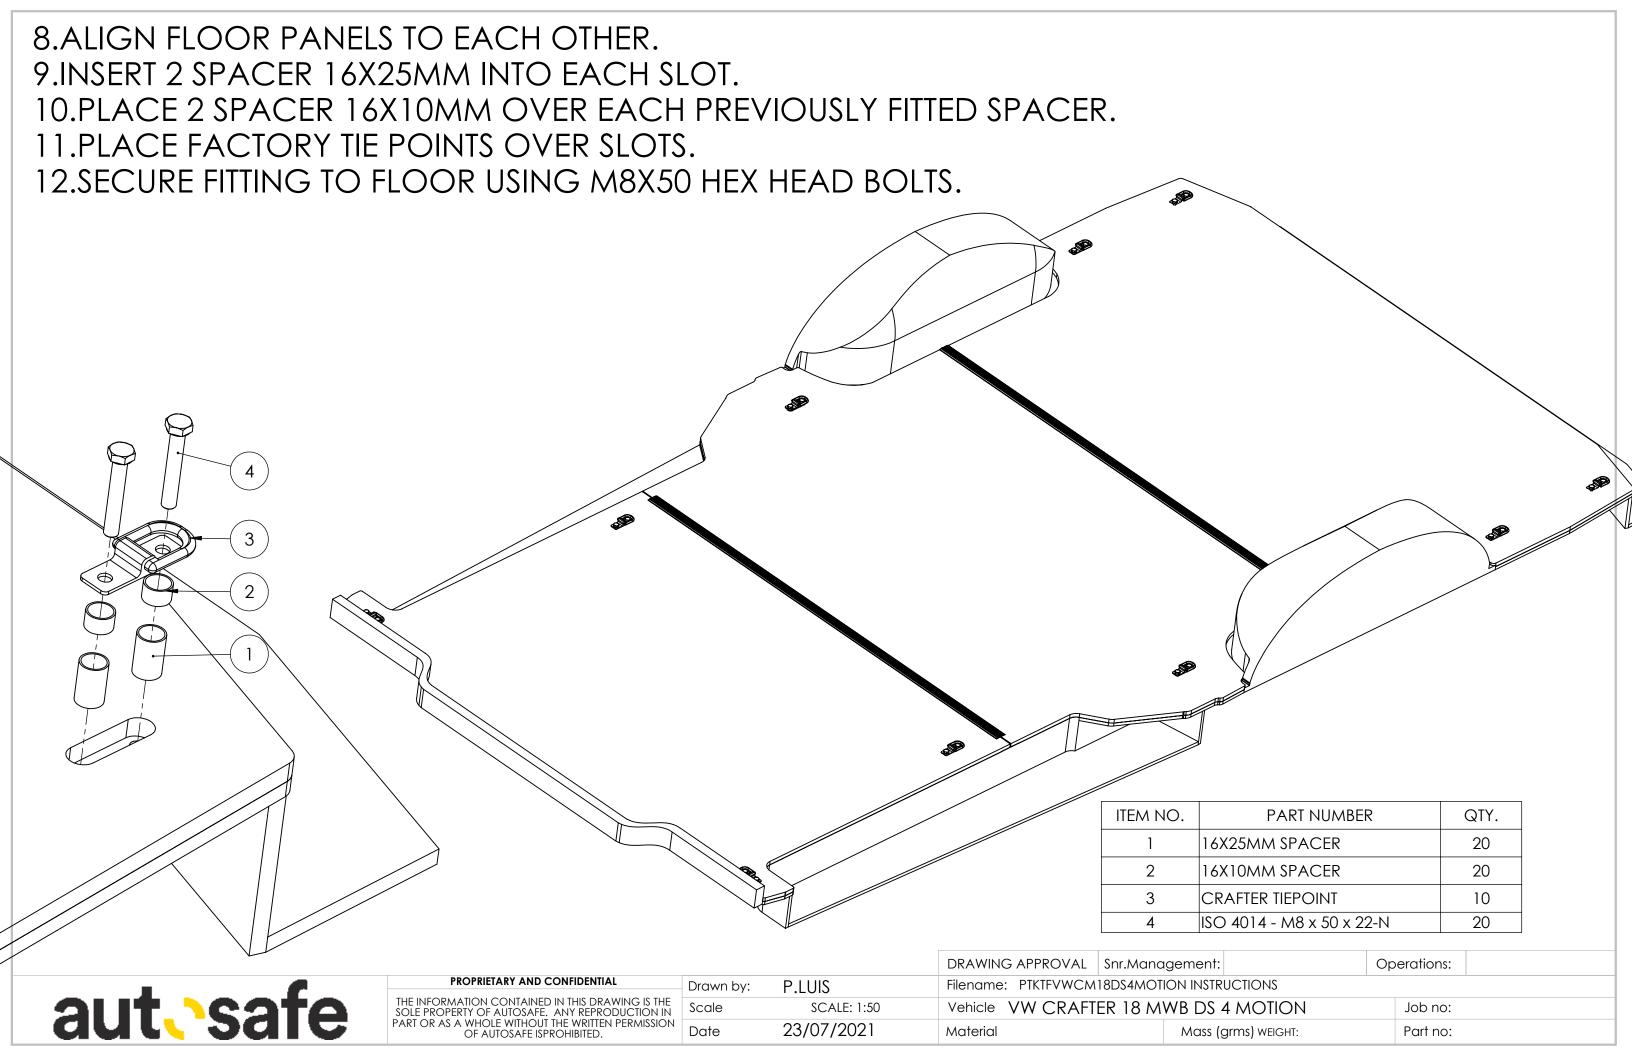

| ITEM NO. | PART NUMBER              | QTY. |
|----------|--------------------------|------|
| 1        | PTKTFVWCM18DS4MOTION-001 | 1    |
| 2        | PTKTFVWCM18DS4MOTION-002 | 1    |
| 3        | PTKTFVWCM18DS4MOTION-003 | 1    |
| 4        | ILF-FLR-EXT-1376         | 1    |
| 5        | ILF-FLR-EXT-1324         | 1    |
| 6        | PTKTFTC1100              | 2    |
| 7        | PTKTFTC1300              | 1    |
| 8        | 16X10MM SPACER           | 20   |
| 10       | 16X25MM SPACER           | 20   |
| 11       | M8X50 HEX HEAD BOLT      | 20   |
| 12       | SCREW 10GX1/2            | 15   |