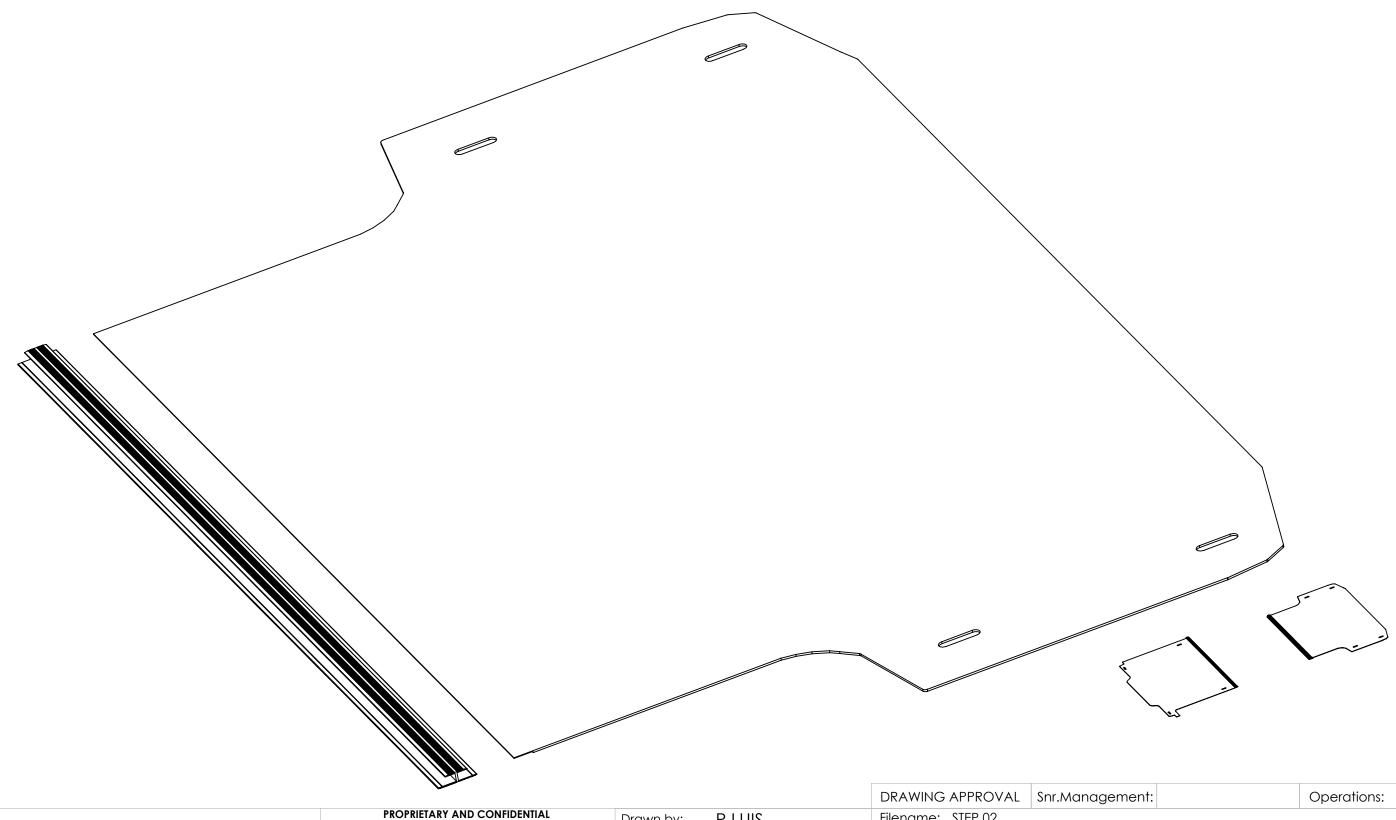

## 1-FIT 1370 JOINER TO REAR BOARD ENSURING BEVELLED EDGE ON BOARD IS FACING DOWN 2-ENSURE LARGER FLANGE OF JOINER IS TOWARDS BOTTOM OF BOARD 3-PLACE BOARD INTO POSITION





| • | THE INFORMATION CONTAINED IN THIS DRAWING IS THE  |
|---|---------------------------------------------------|
|   | SOLE PROPERTY OF AUTOSAFE. ANY REPRODUCTION IN    |
|   | PART OR AS A WHOLE WITHOUT THE WRITTEN PERMISSION |
|   | OF AUTOSAFE ISPROHIBITED.                         |
|   |                                                   |

|           |             | DRAWING ALL KOVAL SHI.MUHU  | gemem. | орегиногіз. |
|-----------|-------------|-----------------------------|--------|-------------|
| Drawn by: | P.LUIS      | Filename: STEP 02           |        |             |
| Scale     | SCALE: 1:50 | Vehicle VW CRAFTER MWB 2018 |        | Job no:     |
| Date      | 24/04/2020  | Material                    | Color  | Part no:    |



## 1-REFIT ALL ANCHORS TO FLOOR USING M