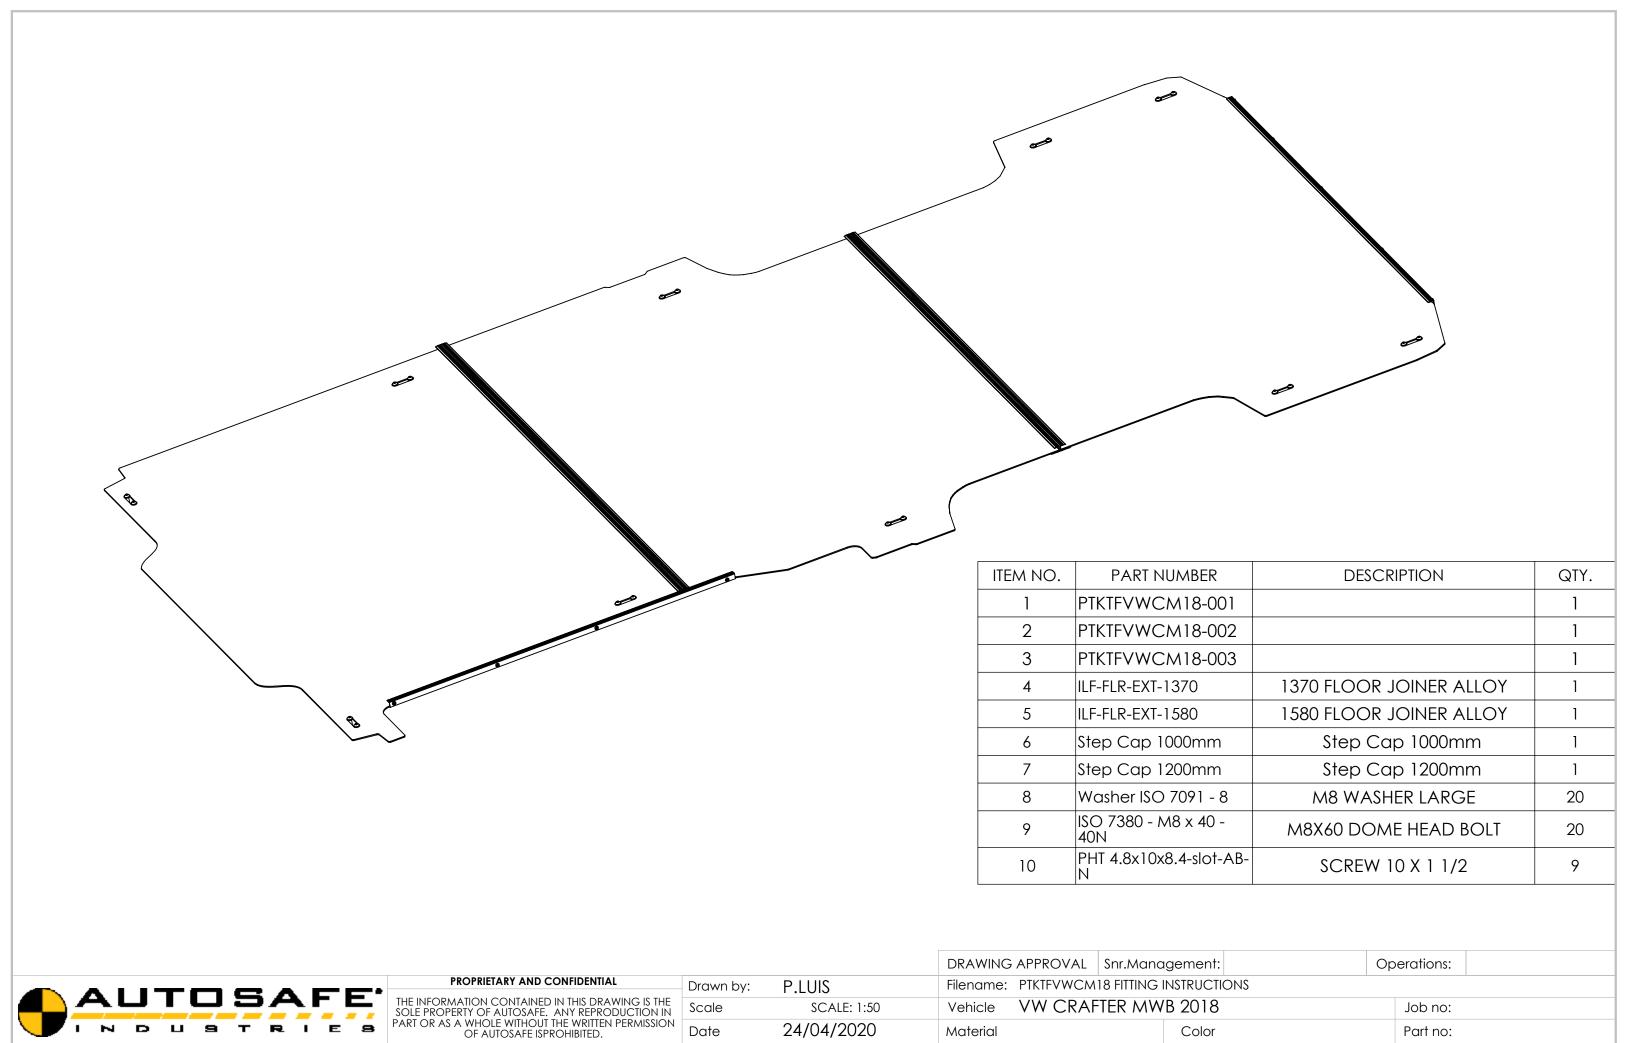

## 1-FIT 1370 JOINER TO REAR BOARD ENSURING BEVELLED EDGE ON BOARD IS FACING DOWN 2-ENSURE LARGER FLANGE OF JOINER IS TOWARDS BOTTOM OF BOARD 3-PLACE BOARD INTO POSITION





| • | THE INFORMATION CONTAINED IN THIS DRAWING IS THE  |
|---|---------------------------------------------------|
|   | SOLE PROPERTY OF AUTOSAFE. ANY REPRODUCTION IN    |
|   | PART OR AS A WHOLE WITHOUT THE WRITTEN PERMISSION |
|   | OF AUTOSAFE ISPROHIBITED.                         |
|   |                                                   |

|           |             | DRAWING ALL KOVAL SHI.MUHU  | gemem. | орегиногіз. |
|-----------|-------------|-----------------------------|--------|-------------|
| Drawn by: | P.LUIS      | Filename: STEP 02           |        |             |
| Scale     | SCALE: 1:50 | V