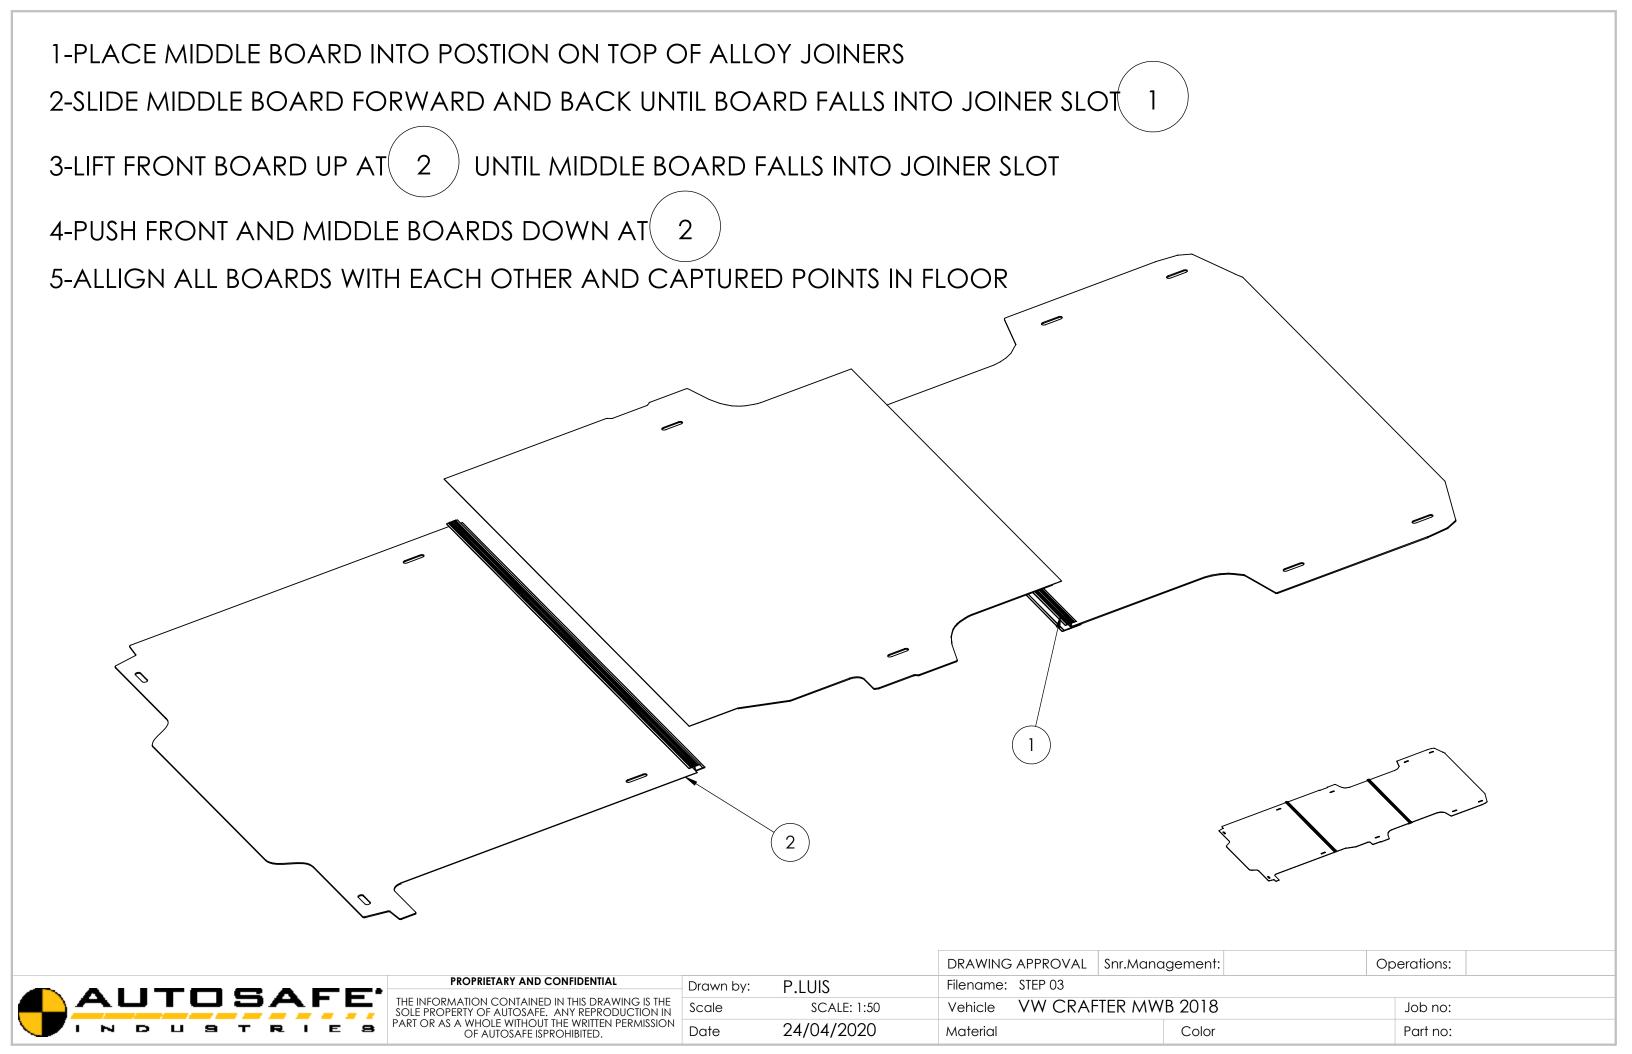

OM OF BOARD 3-PLACE BOARD INTO POSITION





| • | THE INFORMATION CONTAINED IN THIS DRAWING IS THE  |
|---|---------------------------------------------------|
|   | SOLE PROPERTY OF AUTOSAFE. ANY REPRODUCTION IN    |
|   | PART OR AS A WHOLE WITHOUT THE WRITTEN PERMISSION |
|   | OF AUTOSAFE ISPROHIBITED.                         |
|   |                                                   |

|           |             | DRAWING ALL KOVAL SHI.MUHU  | gemem. | орегиногіз. |
|-----------|-------------|-----------------------------|--------|-------------|
| Drawn by: | P.LUIS      | Filename: STEP 02           |        |             |
| Scale     | SCALE: 1:50 | Vehicle VW CRAFTER MWB 2018 |        | Job no:     |
| Date      | 24/04/2020  | Material                    | Color  | Part no:    |



## 1-REFIT ALL ANCHORS TO FLOOR USING M8X60 DOME HEAD BOLTS AND M8 WASHERS





|   | PROPRIETARY AND CONFIDENTIAL                                                                                                                                                |  |  |  |  |
|---|-----------------------------------------------------------------------------------------------------------------------------------------------------------------------------|--|--|--|--|
| • | THE INFORMATION CONTAINED IN THIS DRAWING IS THE SOLE PROPERTY OF AUTOSAFE. ANY REPRODUCTION IN PART OR AS A WHOLE WITHOUT THE WRITTEN PERMISSION OF AUTOSAFE ISPROHIBITED. |  |  |  |  |

|   |           |             | DRAWING APPROVAL SI         | nr.Management: |         | Operations: |  |
|---|-----------|-------------|----