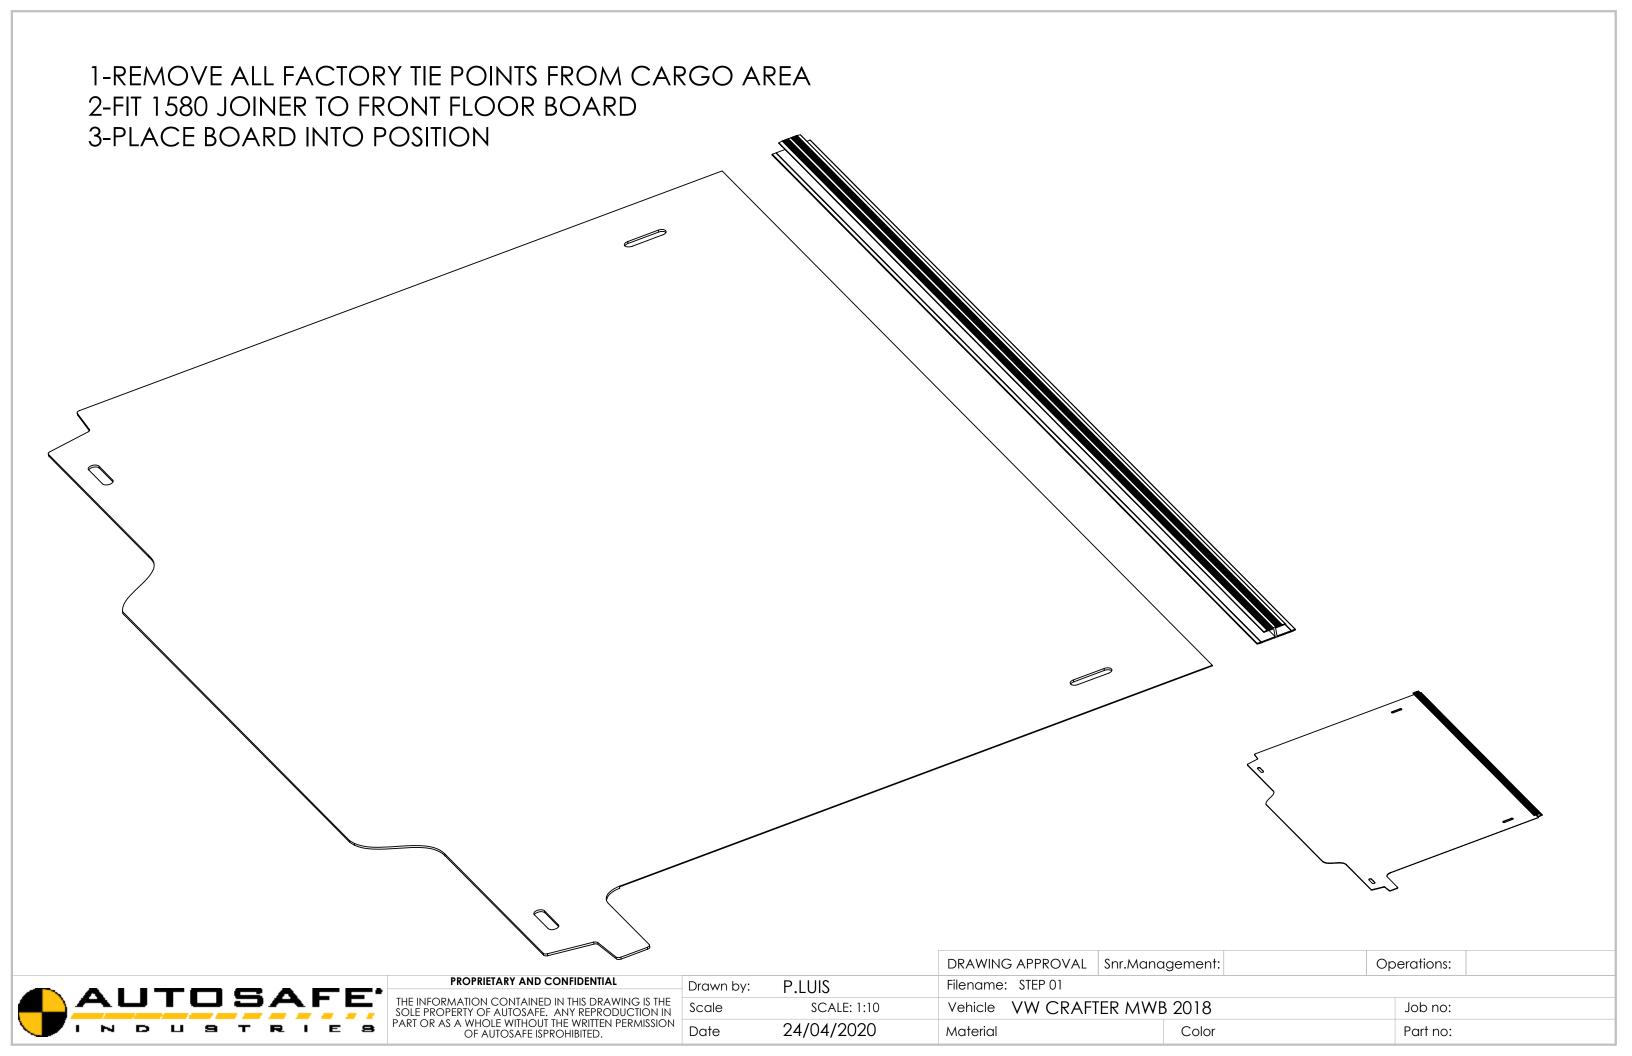

## 1-FIT 1370 JOINER TO REAR BOARD ENSURING BEVELLED EDGE ON BOARD IS FACING DOWN 2-ENSURE LARGER FLANGE OF JOINER IS TOWARDS BOTTOM OF BOARD 3-PLACE BOARD INTO POSITION

| • | THE INFORMATION CONTAINED IN THIS DRAWING IS THE  |
|---|---------------------------------------------------|
|   | SOLE PROPERTY OF AUTOSAFE. ANY REPRODUCTION IN    |
|   | PART OR AS A WHOLE WITHOUT THE WRITTEN PERMISSION |
|   | OF AUTOSAFE ISPROHIBITED.                         |
|   |                                                   |

|           |             | DRAWING ALL KOVAL SHI.MUHU  | gemem. | орегиногіз. |
|-----------|-------------|-----------------------------|--------|-------------|
| Drawn by: | P.LUIS      | Filename: STEP 02           |        |             |
| Scale     | SCALE: 1:50 | Vehicle VW CRAFTER MWB 2018 |        | Job no:     |
| Date      | 24/04/2020  | Material                    | Color  | Part no:    |