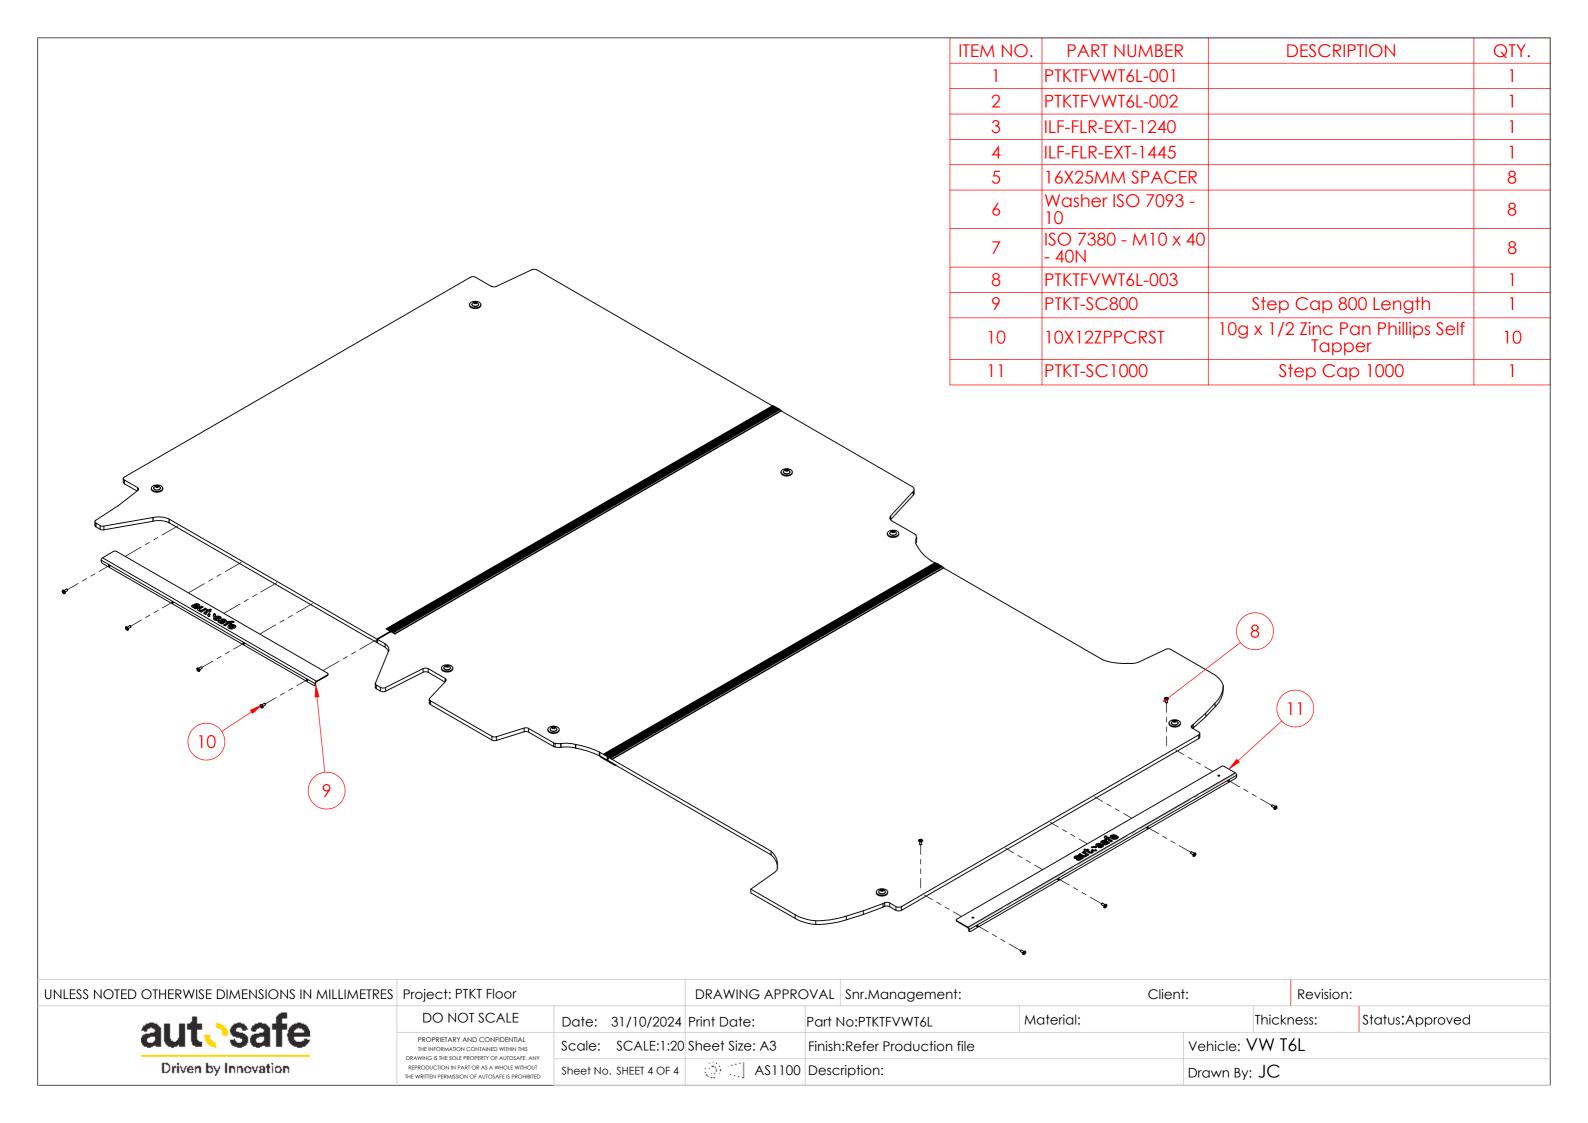

aut safe

Driven by Innovation

Date: 31/10/2024 Print Date:

Scale: SCALE:1:20 Sheet Size: A3

Sheet No. SHEET 3 OF 4 S1100 Description:

| ITEM NO. | PART NUMBER                  | DESCRIPTION | QTY. |
|----------|------------------------------|-------------|------|
| 1        | PTKTFVWT6L-001               |             | 1    |
| 2        | PTKTFVWT6L-002               |             | 1    |
| 3        | ILF-FLR-EXT-1240             |             | 1    |
| 4        | ILF-FLR-EXT-1445             |             | 1    |
| 5        | 16X25MM SPACER               |             | 8    |
| 6        | Washer ISO 7093 -<br>10      |             | 8    |
| 7        | ISO 7380 - M10 x 40 -<br>40N |             | 8    |
| 8        | PTKTEVWT6L-003               |             | 1    |