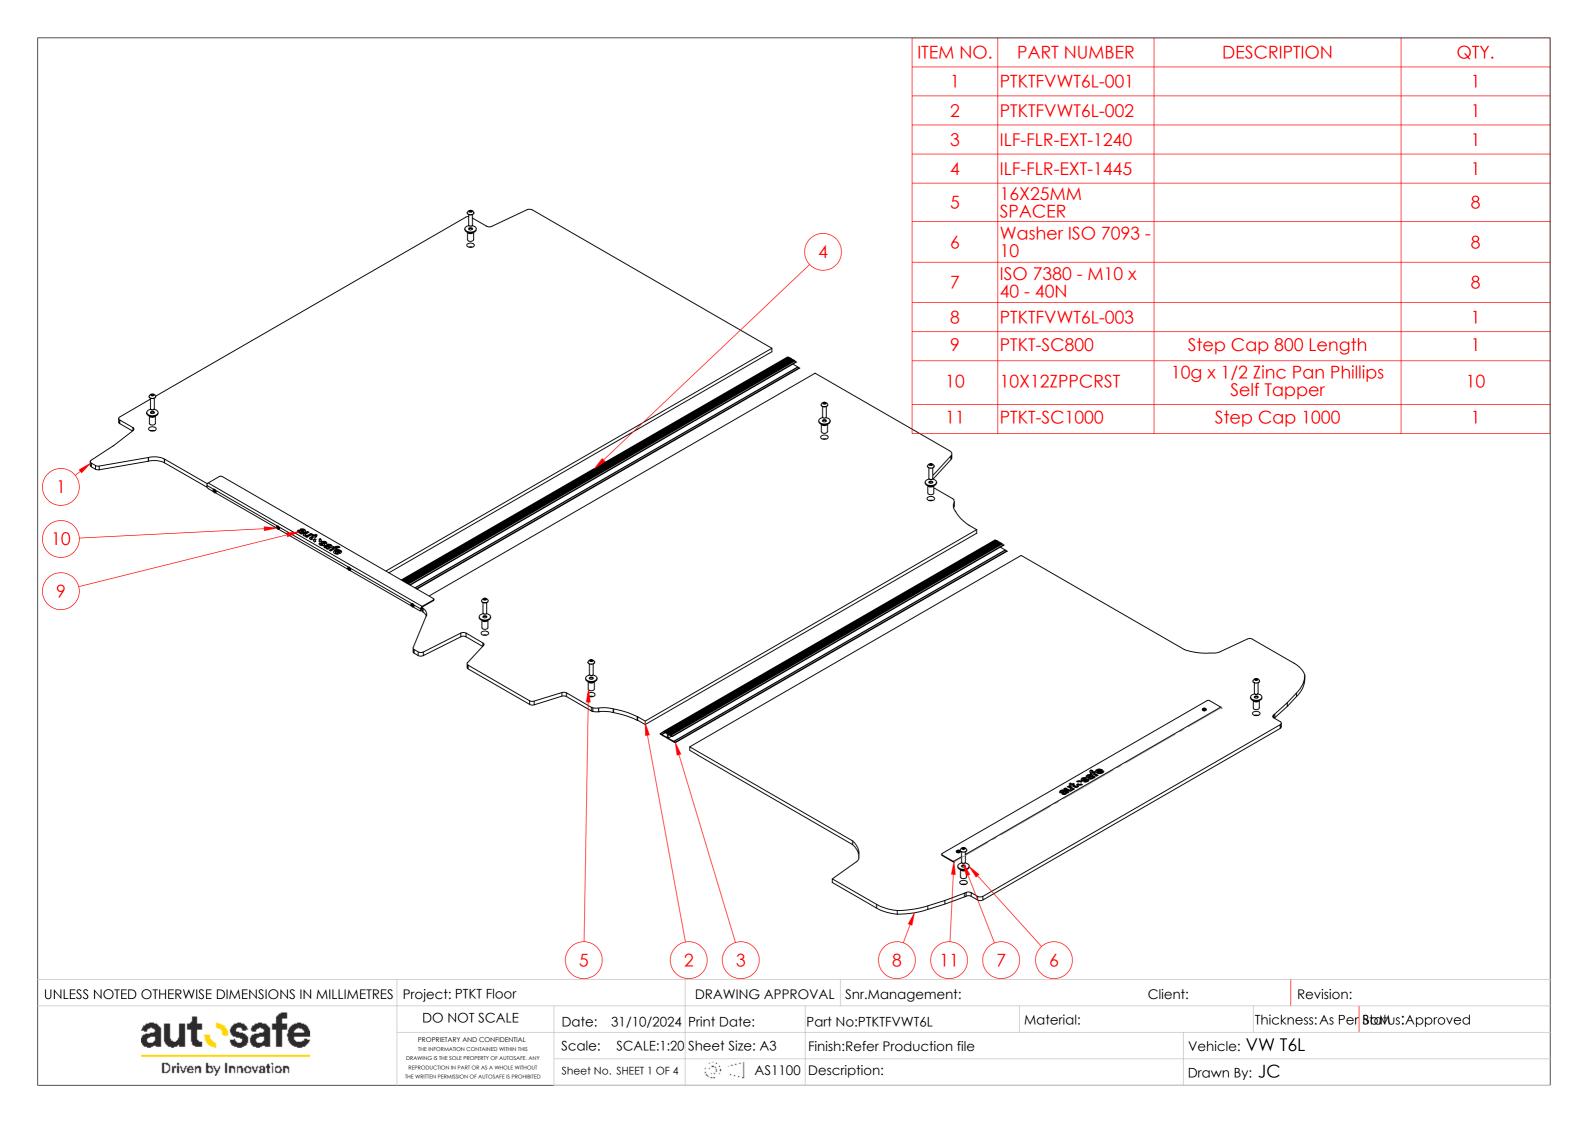

| ITEM NO. | PART NUMBER      | DESCRIPTION | QTY. |
|----------|------------------|-------------|------|
| 1        | PTKTFVWT6L-001   |             | 1    |
| 2        | PTKTFVWT6L-002   |             | 1    |
| 3        | ILF-FLR-EXT-1240 |             | 1    |
| 4        | ILF-FLR-EXT-1445 |             | 1    |
| 5        | PTKTFVWT6L-003   |             | 1    |