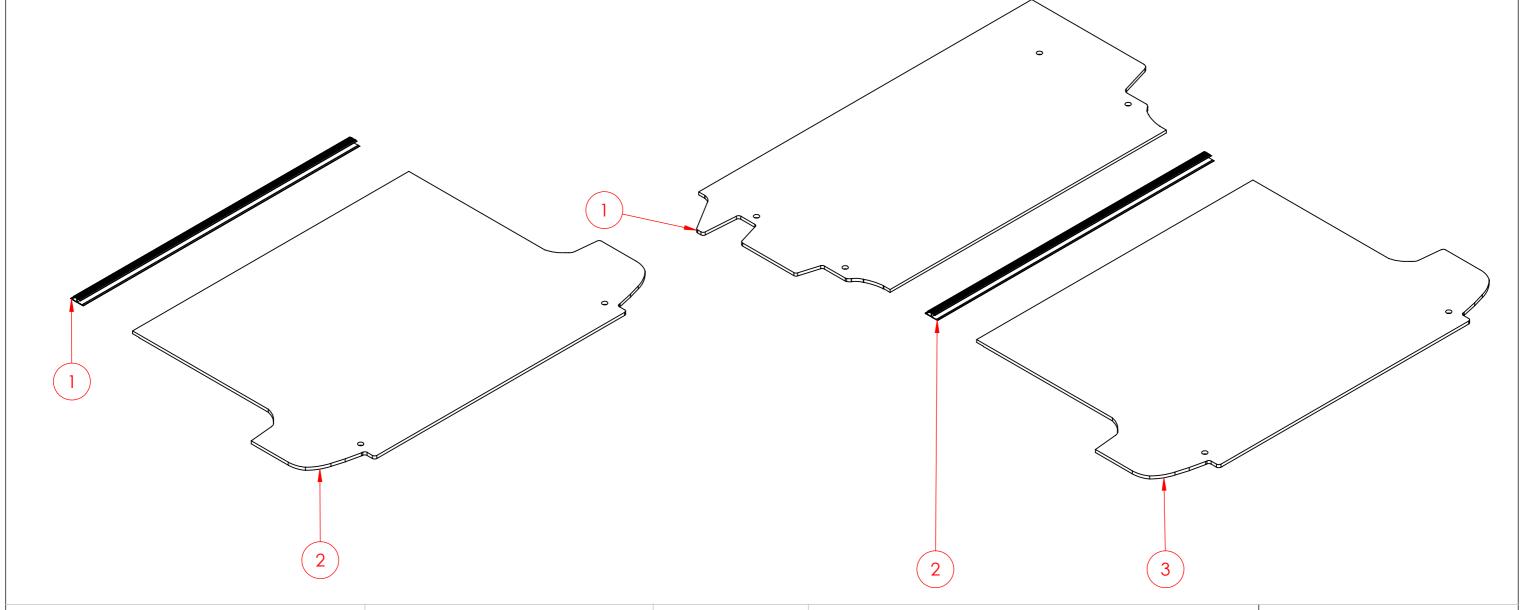

## REMOVE ALL FLOOR FACTORY POINTS PRIOR TO INSTALLATION

| ITEM NO. | PART NUMBER      | DESCRIPTION | QTY. |
|----------|------------------|-------------|------|
| 1        | PTKTFVWT6L-002   |             | 1    |
| 2        | ILF-FLR-EXT-1240 |             | 1    |
| 3        | PTKTFVWT6L-003   |             | 1    |

| ITEM NO. | PART NUMBER      | DESCRIPTION | QTY. |
|----------|------------------|-------------|------|
| 1        | ILF-FLR-EXT-1240 |             | 1    |
| 2        | PTKTFVWT6L-003   |             | 1    |