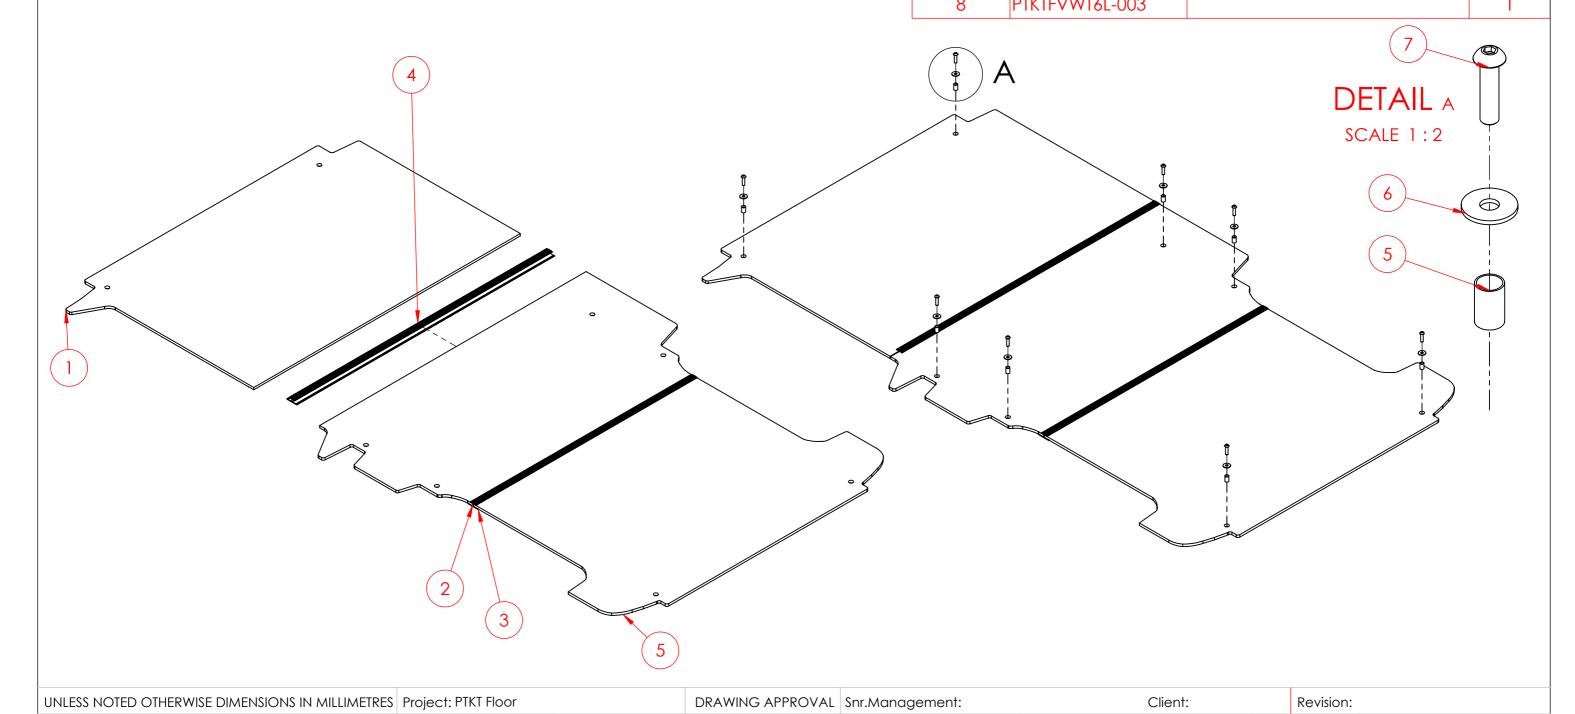

aut safe

Driven by Innovation

Date: 31/10/2024 Print Date:

Scale: SCALE:1:20 Sheet Size: A3

Sheet No. SHEET 3 OF 4 S1100 Description:

| ITEM NO. | PART NUMBER                  | DESCRIPTION | QTY. |
|----------|------------------------------|-------------|------|
| 1        | PTKTFVWT6L-001               |             | 1    |
| 2        | PTKTFVWT6L-002               |             | 1    |
| 3        | ILF-FLR-EXT-1240             |             | 1    |
| 4        | ILF-FLR-EXT-1445             |             | 1    |
| 5        | 16X25MM SPACER               |             | 8    |
| 6        | Washer ISO 7093 -<br>10      |             | 8    |
| 7        | ISO 7380 - M10 x 40 -<br>40N |             | 8    |
| 8        | PTKTEVWT6L-003               |             | 1    |