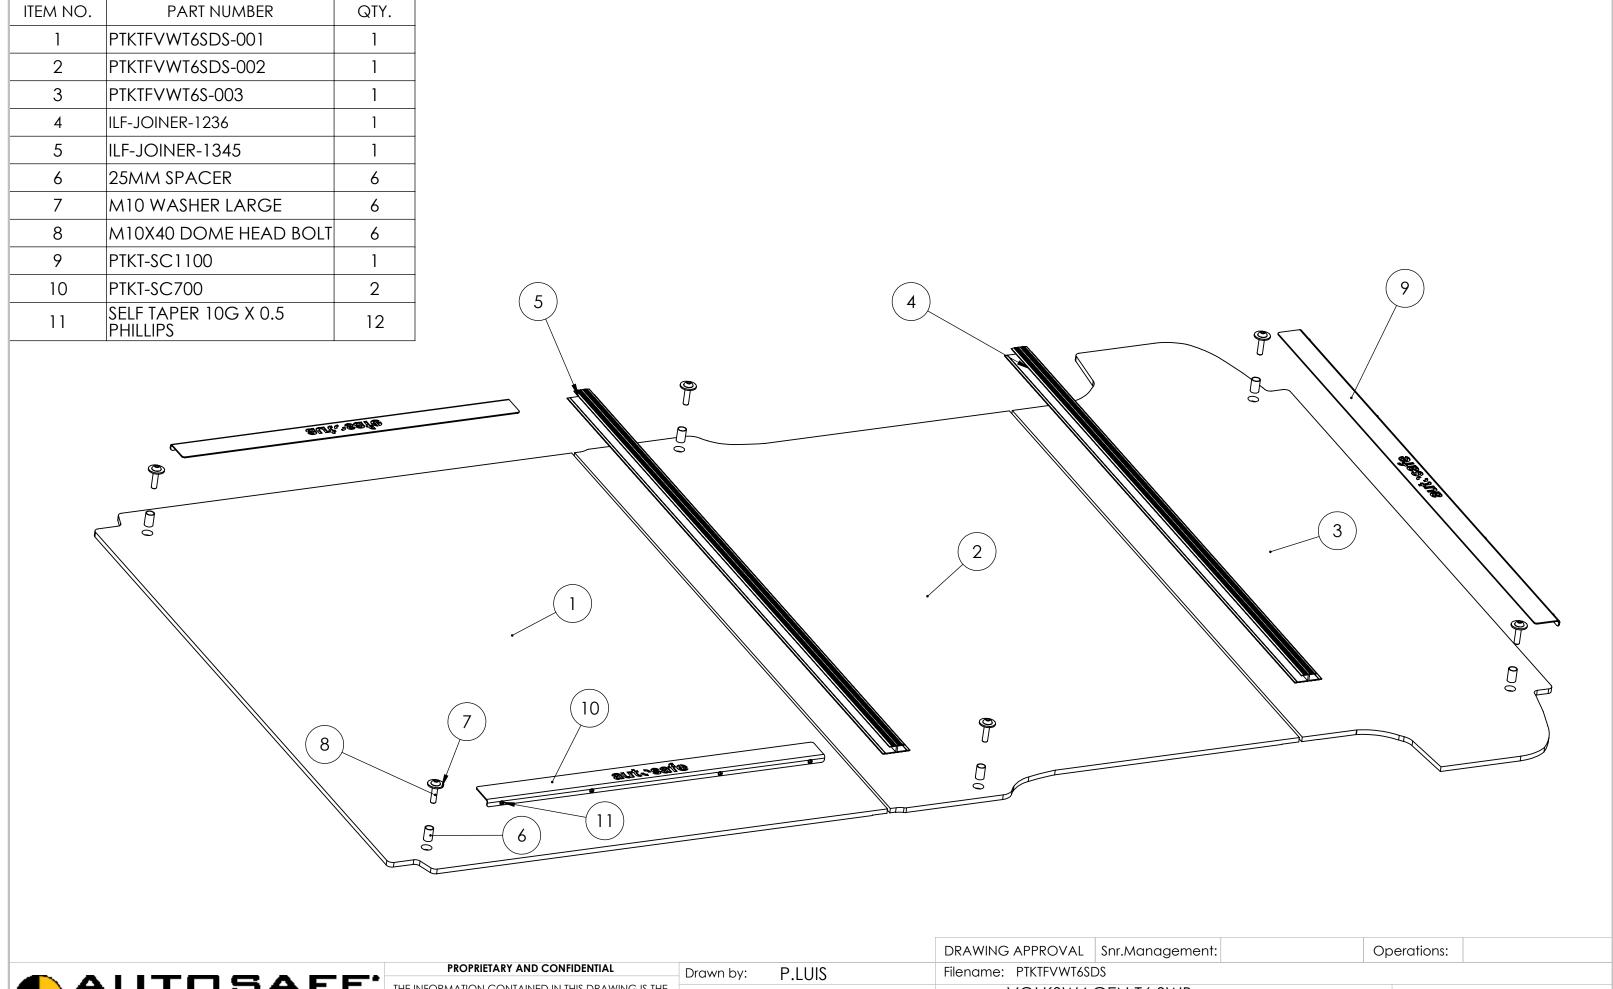

AUTOSAFE'

| • |                                                   |
|---|---------------------------------------------------|
|   | THE INFORMATION CONTAINED IN THIS DRAWING IS THE  |
|   | SOLE PROPERTY OF AUTOSAFE. ANY REPRODUCTION IN    |
|   | PART OR AS A WHOLE WITHOUT THE WRITTEN PERMISSION |
|   | OF AUTOSAFE ISPROHIBITED.                         |
|   |                                                   |

|           |             | B10 (111110 ) (1 1 1 1 0 1 7 (L | marragernern. |       | o por amorio. |         |  |
|-----------|-------------|---------------------------------|---------------|-------|---------------|---------|--|
| Drawn by: | P.LUIS      | Filename: PTKTFVWT6SDS          |               |       |               |         |  |
| Scale     | SCALE: 1:20 | Vehicle