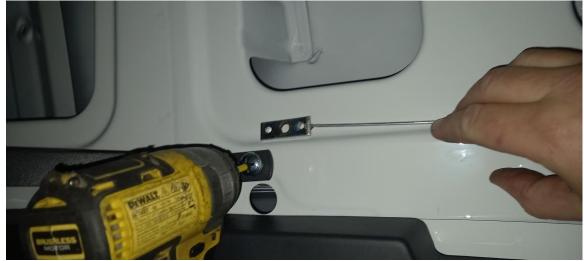

## ALWAYS CHECK FOR FUEL LINES ETC BEFORE DRILLING AND ALWAYS USE A DRILL STOP.

- 1. Fit Perspex to partition.
- 2. Remove lower tie points from bottom of b pillar.

- 3. Place partition into position and hold in position with the help of a second person.
- 4. Attach CBLDVED7-B-002 to top lugs on partition with M10x20 Set Screw and M10 Whiz nut. Swing bracket outwards and mark slot against panel directly above factory hole as shown in photo. Drill point using 10MM drill bit set at a depth of 10MM.