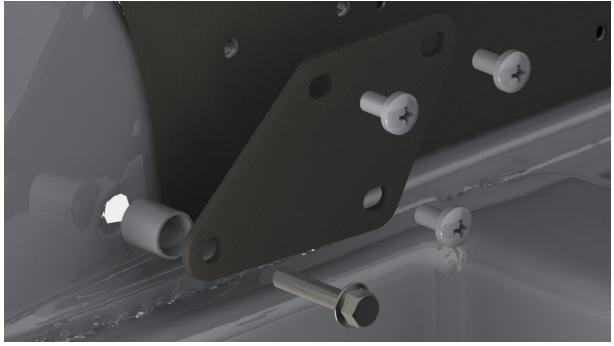

VIC 25 Kalman Drive Boronia VIC 3155 Australia <mark>NSW</mark> 376 Hoxton Park Road Prestons NSW 2170 Australia

5. Secure bracket to body using a M10x30 Set Screw and M10 Plate on wire from inside cavity.

6. Separate spacer from tie point bracket assembly and insert spacer into original hole in b post trim panel. Attach SPLDVED7-007 to partition using M10x25 Set Screw and M10 Whiz nuts. Do not fully tighten. Attach bracket back to vehicle body using original tie point bolt.